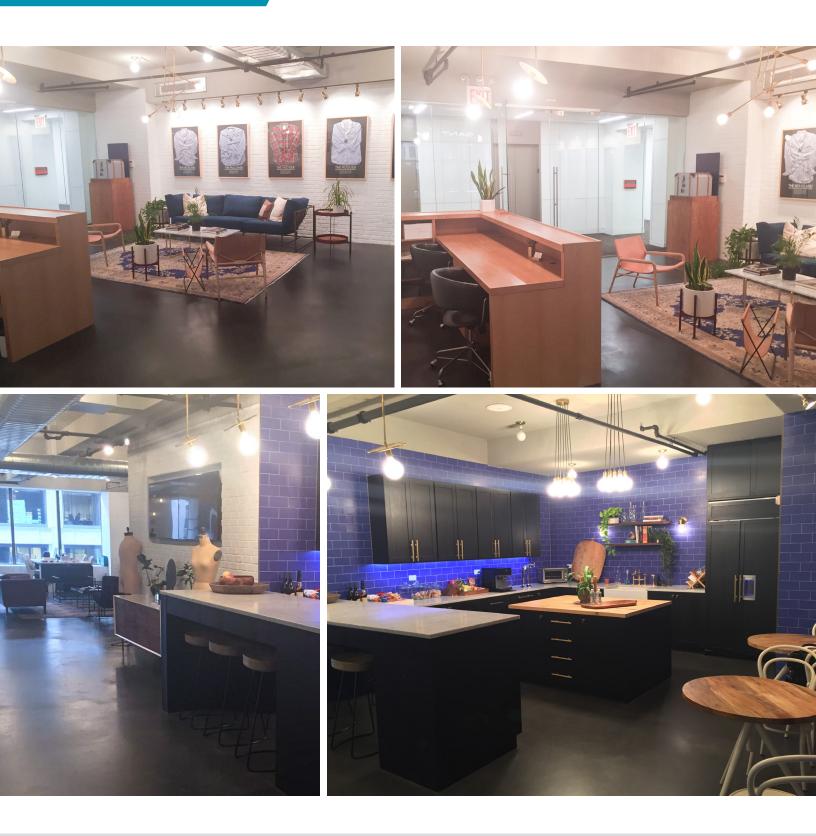

# **INTERIOR IMAGES**

100 WALL STREET, NEW YORK, NY

For more information, please contact:

JONATHAN SCHINDLER 212 318 9715 jonathan.schindler@cushwake.com EDWARD KENT 212 318 9772 edward.kent@cushwake.com

#### **SPACE FEATURES**

- Two nicely appointed showrooms •
- Mixture of open area and private offices •
- Above standard kitchen •
- Phones and furniture available •
- Exposed brick throughout

For more information, please contact: