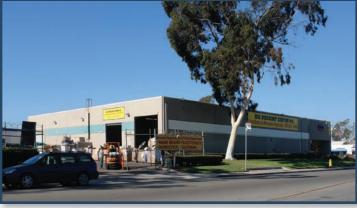

# FOR LEASE **±12,020 SF of Wholesale / Retail Warehouse**

2295 Main Street | San Diego, CA 92154

# PROPERTY FEATURES:

- Ideal for wholesale warehouse / retail tenants
- High visibility corner location at signalized intersection,
  29,200\* cars per day on Main Street & Industrial Blvd
- Excellent I-5 freeway access
- 16' average clear height in warehouse
- Dock well capable and grade level loading
- Sprinklered

- Located in Enterprise and HUB Zone
- Zoning IL-2-1 (City of San Diego)
- Operating Expenses (\$0.21 NNN)
- ±4,000 SF of Offices
- Fenced Yard

**LEASE RATE: \$0.80 NNN** 

\*Source: SANDAG