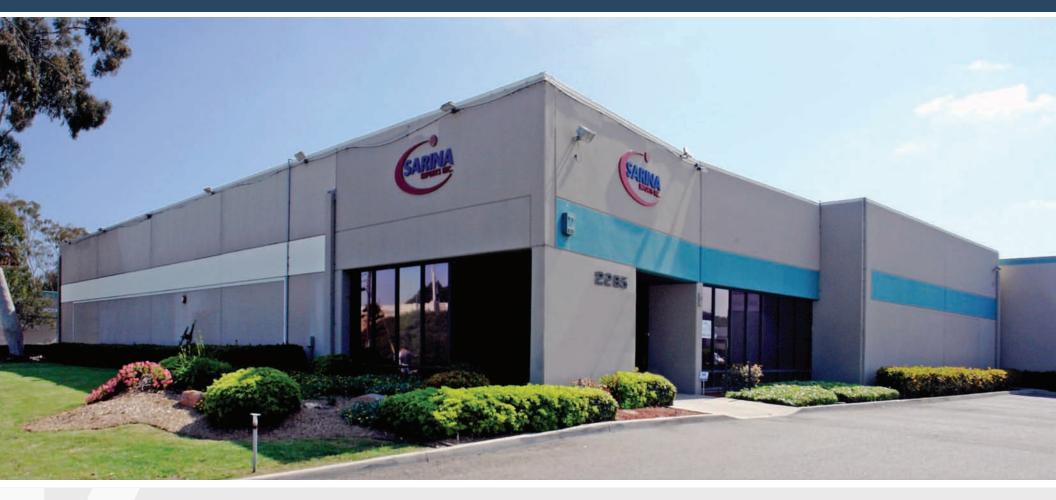

# FOR LEASE **±12,020 SF of Wholesale / Retail Warehouse**

2295 Main Street | San Diego, CA 92154

# PROPERTY FEATURES:

- Ideal for wholesale warehouse / retail tenants
- High visibility corner location at signalized intersection,
  29,200\* cars per day on Main Street & Industrial Blvd
- Excellent I-5 freeway access
- 16' average clear height in warehouse
- Dock well capable and grade level loading
- Sprinklered

- Located in Enterprise and HUB Zone
- Zoning IL-2-1 (City of San Diego)
- Operating Expenses (\$0.21 NNN)
- ±4,000 SF of Offices
- Fenced Yard

**LEASE RATE: \$0.80 NNN** 

\*Source: SANDAG