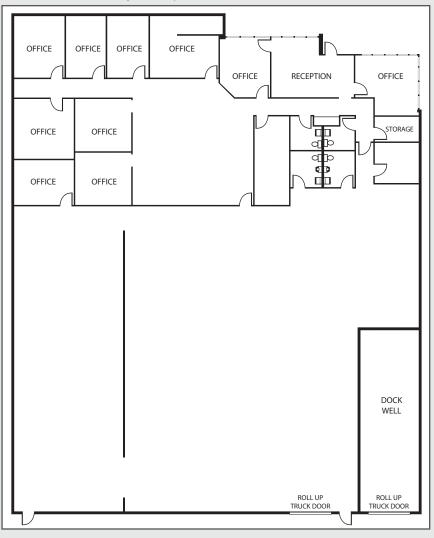

# FOR LEASE **±12,020 SF of Wholesale / Retail Warehouse**

2295 Main Street | San Diego, CA 92154





# PROPERTY FEATURES:

- Ideal for wholesale warehouse / retail tenants
- High visibility corner location at signalized intersection,
  29,200\* cars per day on Main Street & Industrial Blvd
- Excellent I-5 freeway access
- 16' average clear height in warehouse
- Dock well capable and grade level loading
- Sprinklered

- Located in Enterprise and HUB Zone
- Zoning IL-2-1 (City of San Diego)
- Operating Expenses (\$0.21 NNN)
- ±4,000 SF of Offices
- Fenced Yard

**LEASE RATE: \$0.80 NNN** 

\*Source: SANDAG

## FOR LEASE | ±12,020 SF of Wholesale / Retail Warehouse

2295 Main Street | San Diego, CA 92154

### **SITE MAP**



### FLOOR PLAN | ±12,020 SF



#### **Art Bleier**

Senior Vice President Lic #00780529 858.458.3340 ableier@voitco.com

#### **Nick Price**

Senior Associate Lic #01773111 858.458.3334 nprice@voitco.com



## FOR LEASE | ±12,020 SF of Wholesale / Retail Warehouse

2295 Main Street | San Diego, CA 92154







#### Art Bleier

Senior Vice President Lic #00780529 858.458.3340 ableier@voitco.com

#### Nick Price

Senior Associate Lic #01773111 858.458.3334 nprice@voitco.com