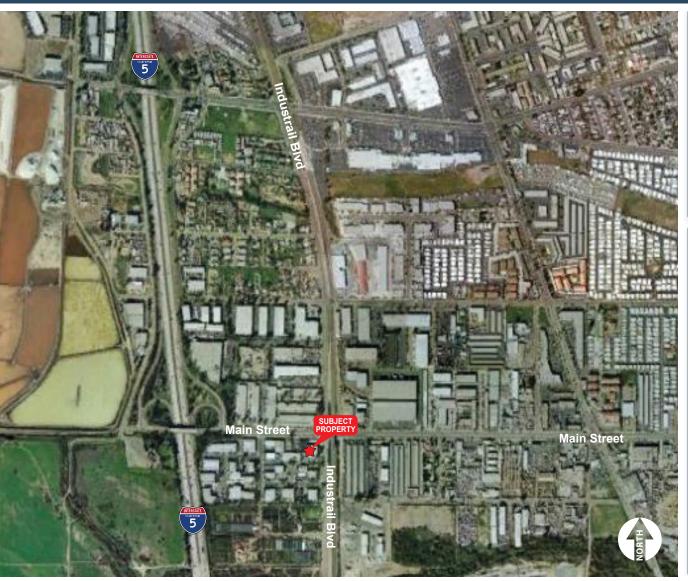

# PROPERTY FEATURES:

- Ideal for wholesale warehouse / retail tenants
- High visibility corner location at signalized intersection,
  29,200\* cars per day on Main Street & Industrial Blvd
- Excellent I-5 freeway access
- 16' average clear height in warehouse
- Dock well capable and grade level loading
- Sprinklered