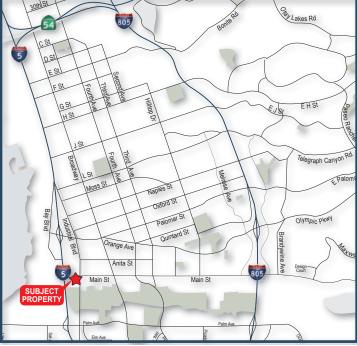

\* cars per day on Main Street & Industrial Blvd
- Excellent I-5 freeway access
- 16' average clear height in warehouse
- Dock well capable and grade level loading
- Sprinklered

- Located in Enterprise and HUB Zone
- Zoning IL-2-1 (City of San Diego)
- Operating Expenses (\$0.21 NNN)
- ±4,000 SF of Offices
- Fenced Yard

**LEASE RATE: \$0.80 NNN** 

\*Source: SANDAG

## FOR LEASE | ±12,020 SF of Wholesale / Retail Warehouse

2295 Main Street | San Diego, CA 92154

### **SITE MAP**



### FLOOR PLAN | ±12,020 SF



#### **Art Bleier**

Senior Vice President Lic #00780529 858.458.3340 ableier@voitco.com

#### **Nick Price**

Senior Associate Lic #01773111 858.458.3334 nprice@voitco.com



## FOR LEASE | ±12,020 SF of Wholesale / Retail Warehouse

2295 Main Street | San Diego, CA 92154







#### Art Bleier

Senior Vice President Lic #00780529 858.458.3340 ableier@voitco.com

#### Nick Price

Senior Associate Lic #01773111 858.458.3334 nprice@voitco.com