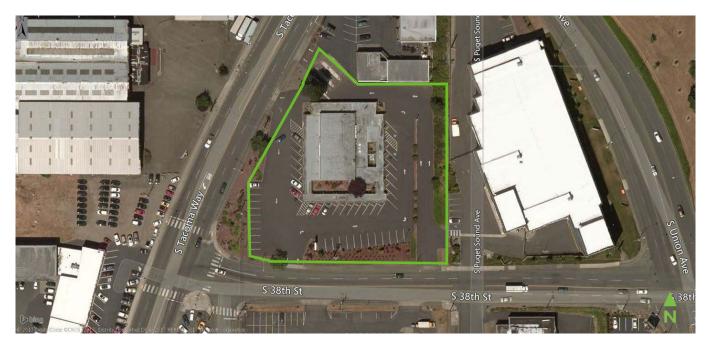

### **PROPERTY LOCATION**

## TRAFFIC COUNTS

|                            | VPD    |
|----------------------------|--------|
| 3745 S Tacoma Way & S 38th | 16,051 |

© 2017 CBRE, Inc. All rights reserved. This information has been obtained from sources believed reliable, but has not been verified for accuracy or completeness. You should conduct a careful, independent investigation of the property and verify all information. Any reliance on this information is solely at your own risk. CBRE and the CBRE logo are service marks of CBRE, Inc. All other marks displayed on this document are the property of their respective owners. Photos herein are the property of their respective owners. Use of these images without the express written consent of the owner is prohibited. nlh 11/9/17