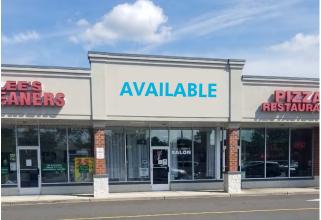

## ADELPHIA PLAZA

3529 ROUTE 9 | FREEHOLD, NJ

1,600 SF AVAILABLE JANUARY 1, 2021