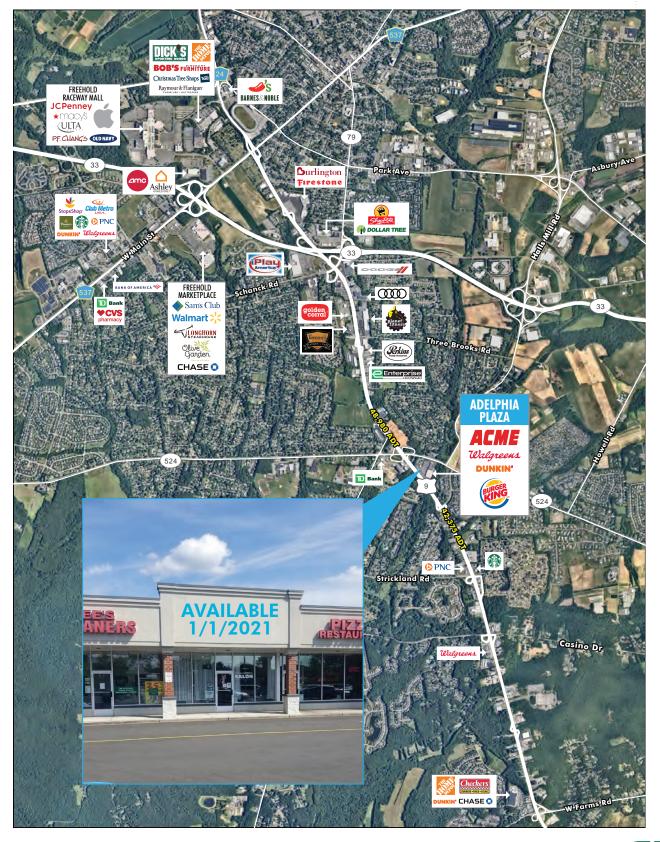

## ADELPHIA PLAZA

3529 ROUTE 9 | FREEHOLD, NJ

1,600 SF AVAILABLE JANUARY 1, 2021

#### **FEATURES**

- Great neighborhood center
- Excellent regional & local access, signalized intersection with multiple curb cuts on Routes 9 and 524
- 2 pylon signs
- Route 9 traffic counts exceed 53,000 cars daily
- 529 parking spaces