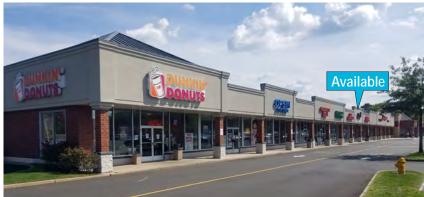

## ADELPHIA PLAZA

3529 ROUTE 9 | FREEHOLD, NJ

1,600 SF AVAILABLE JANUARY 1, 2021

### Walgreens DUNKIN'