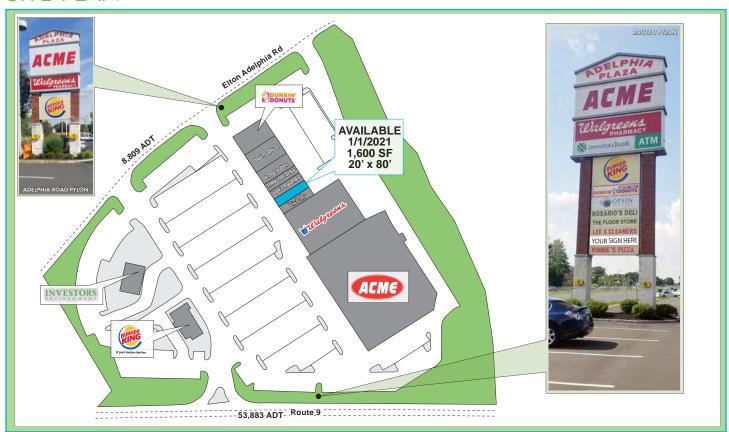

#### **FEATURES**

- Great neighborhood center
- Excellent regional & local access, signalized intersection with multiple curb cuts on Routes 9 and 524
- 2 pylon signs
- Route 9 traffic counts exceed 53,000 cars daily
- 529 parking spaces

### SITE PLAN

| DEMOGRAPHICS                                                       | 1 Mile    | 2 Miles   | 3 Miles   | 5 Miles   |
|--------------------------------------------------------------------|-----------|-----------|-----------|-----------|
| Population (Est. 2020)                                             | 8,319     | 21,212    | 42,846    | 73,254    |
| Daytime Population                                                 | 7,166     | 19,385    | 42,010    | 82,728    |
| Median HH Income                                                   | \$76,485  | \$90,949  | \$90,590  | \$102,857 |
| Average HH Income                                                  | \$109,270 | \$121,906 | \$122,532 | \$134,000 |
| % of 2020 Population Age 25 & Over with a Bachelor's Degree        | 24.1%     | 28.7%     | 25.8%     | 26.0%     |
| % of 2020 Population Age 25 & Over<br>with a Grad. or Prof. Degree | 13.1%     | 13.9%     | 14.6%     | 15.9%     |