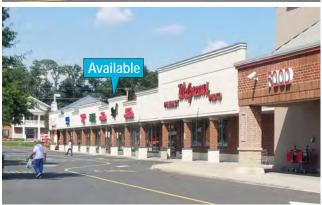

## ADELPHIA PLAZA

3529 ROUTE 9 | FREEHOLD, NJ

1,600 SF AVAILABLE JANUARY 1, 2021

### Walgreens DUNKIN'