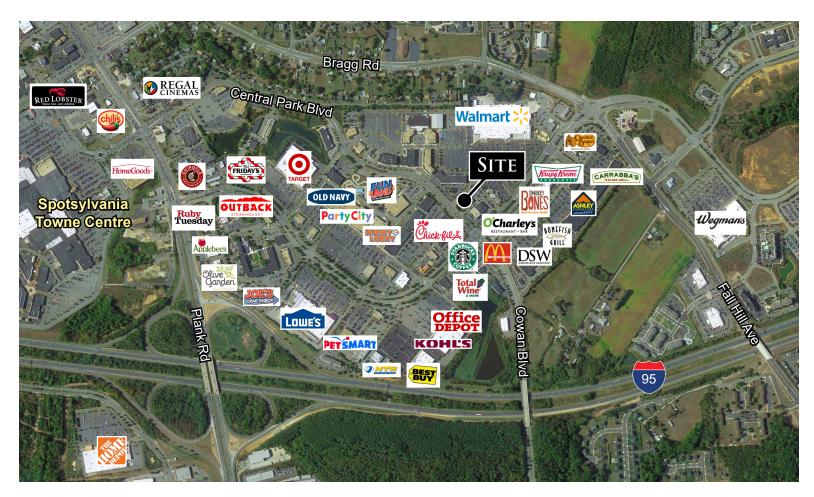

#### **PROPERTY HIGHLIGHTS:**

- Outstanding retail space for lease.
- 2,200 SF available (former Portraits Innovations space)
- Prime retail center with excellent visibility
- Located in Central Park, a 2.5 million SF square foot retail power center located along I-95.
- ► Near the signalized intersection of Carl D. Silver Parkway and adjacent to Verizon, Panera Bread & Chick-Fil-A