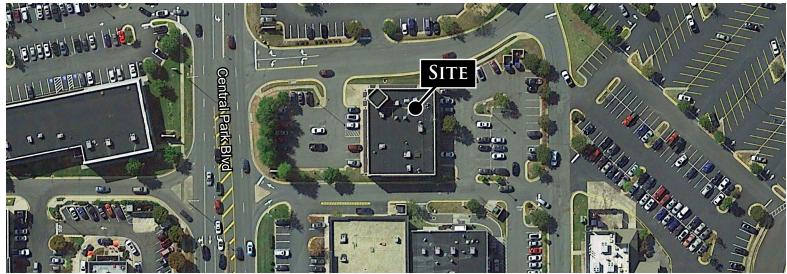

#### **PROPERTY HIGHLIGHTS:**

- Outstanding retail space for lease.
- 2,200 SF available (former Portraits Innovations space)
- Prime retail center with excellent visibility
- Located in Central Park, a 2.5 million SF square foot retail power center located along I-95.
- ► Near the signalized intersection of Carl D. Silver Parkway and adjacent to Verizon, Panera Bread & Chick-Fil-A