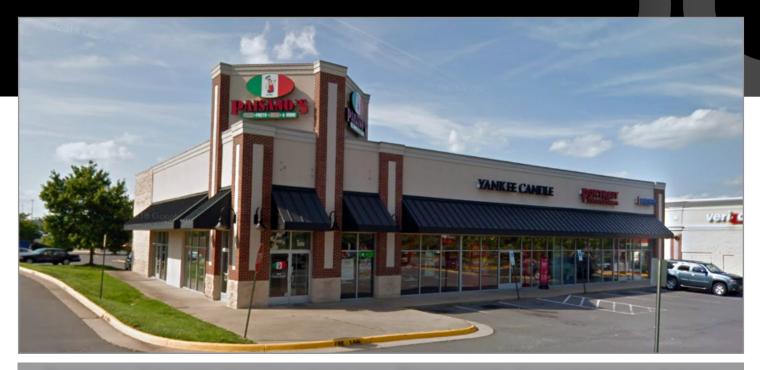

#### **PROPERTY HIGHLIGHTS:**

- Outstanding retail space for lease.
- 2,200 SF available (former Portraits Innovations space)
- Prime retail center with excellent visibility
- Located in Central Park, a 2.5 million SF square foot retail power center located along I-95.
- ► Near the signalized intersection of Carl D. Silver Parkway and adjacent to Verizon, Panera Bread & Chick-Fil-A