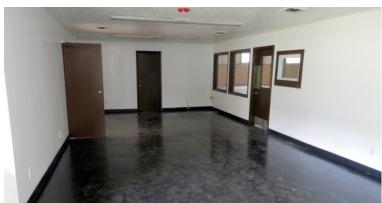

#### Property Features:

Building Size: 25,825± SFWarehouse Area: 24,926± SF

Office Area: 900± SF

Land: 2± Acres

Frontage on Blackbrook & SR2 - 260± Feet

Ceiling Height: 20'

Column Spacing: 103 x 242

Power: 1200 Volts - 3 Phase 480-240