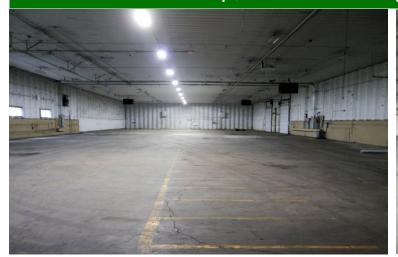

#### Property Features:

Building Size: 25,825± SFWarehouse Area: 24,926± SF

Office Area: 900± SF

Land: 2± Acres

Frontage on Blackbrook & SR2 - 260± Feet

Ceiling Height: 20'

Column Spacing: 103 x 242

Power: 1200 Volts - 3 Phase 480-240