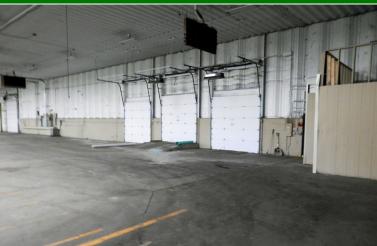

#### 25,825± SF Manufacturing Facility For Sale/For Lease

Painesville Township, Ohio 44077 (Lake County)

#### Property Features:

Building Size: 25,825± SFWarehouse Area: 24,926± SF

Office Area: 900± SF

Land: 2± Acres

Frontage on Blackbrook & SR2 - 260± Feet

Ceiling Height: 20'

Column Spacing: 103 x 242

Power: 1200 Volts - 3 Phase 480-240

Heating: Panelbloc UnitLighting: T-8 Fluorescent

Sewer: Septic with Tie-In for City Sewer at Street

Water: City Water

Truck Docks: Three (3) 10' x 10'
Drive-In Doors: Two (2) 12' x 12'

Year Built: 1965Construction: Metal