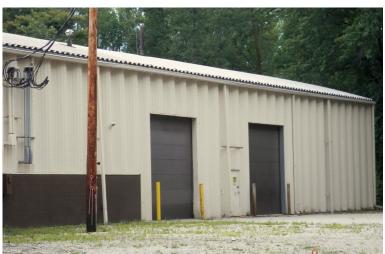

#### Property Features:

Building Size: 25,825± SFWarehouse Area: 24,926± SF

Office Area: 900± SF

Land: 2± Acres

Frontage on Blackbrook & SR2 - 260± Feet

Ceiling Height: 20'

Column Spacing: 103 x 242

Power: 1200 Volts - 3 Phase 480-240

Heating: Panelbloc UnitLighting: T-8 Fluorescent

Sewer: Septic with Tie-In for City Sewer at Street

Water: City Water

Truck Docks: Three (3) 10' x 10'
Drive-In Doors: Two (2) 12' x 12'

Year Built: 1965Construction: Metal