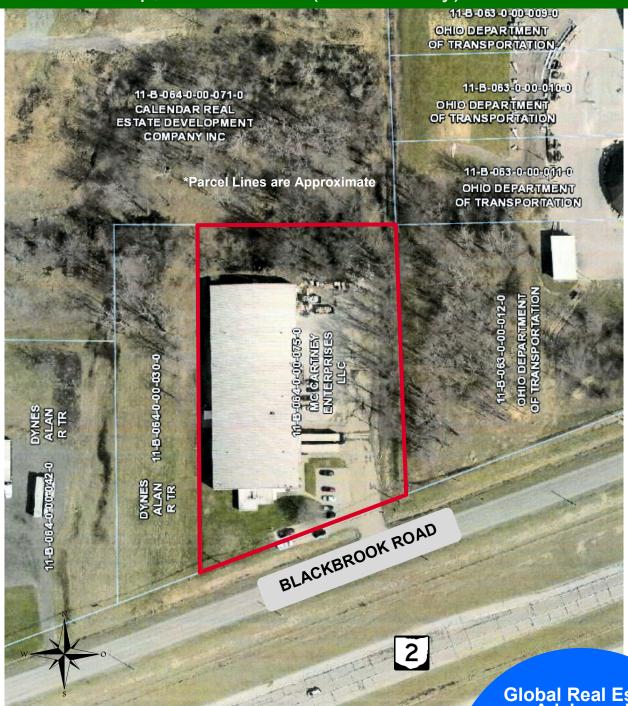

#### 140 Blackbrook Road

#### 25,825± SF Manufacturing Facility For Sale/For Lease

Painesville Township, Ohio 44077 (Lake County)

#### Property Features:

Building Size: 25,825± SFWarehouse Area: 24,926± SF

Office Area: 900± SF

Land: 2± Acres

Frontage on Blackbrook & SR2 - 260± Feet

Ceiling Height: 20'

Column Spacing: 103 x 242

Power: 1200 Volts - 3 Phase 480-240