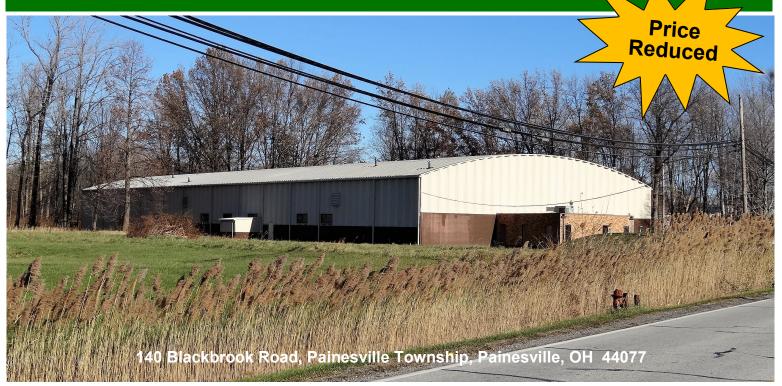

#### 140 Blackbrook Road

#### 25,825± SF Manufacturing Facility For Sale/For Lease

Painesville Township, Ohio 44077 (Lake County)

#### Property Features:

Building Size: 25,825± SFWarehouse Area: 24,926± SF

Office Area: 900± SF

Land: 2± Acres

Frontage on Blackbrook & SR2 - 260± Feet

Ceiling Height: 20'

Column Spacing: 103 x 242

Power: 1200 Volts - 3 Phase 480-240