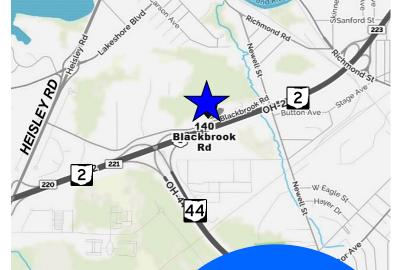

Access: SR 2 & Heisley Road

Lease Rate \$2.75 psf NNN For Sale \$825,000.00

www.GlobalCommercialRE.com 8585 East Ave., Mentor, Ohio 44060

Real Estate Advisors Inc.

Global Real Estate Advisors, Inc.

Neil Sawicki, SIOR, Broker 440-255-5552 x 221 440-339-8585 Cell