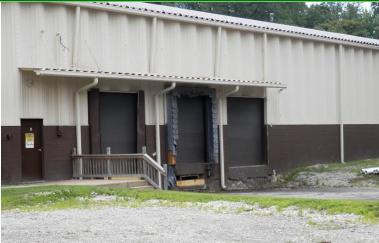

Heating: Panelbloc UnitLighting: T-8 Fluorescent

Sewer: Septic with Tie-In for City Sewer at Street

Water: City Water

Truck Docks: Three (3) 10' x 10'
Drive-In Doors: Two (2) 12' x 12'

Year Built: 1965Construction: Metal