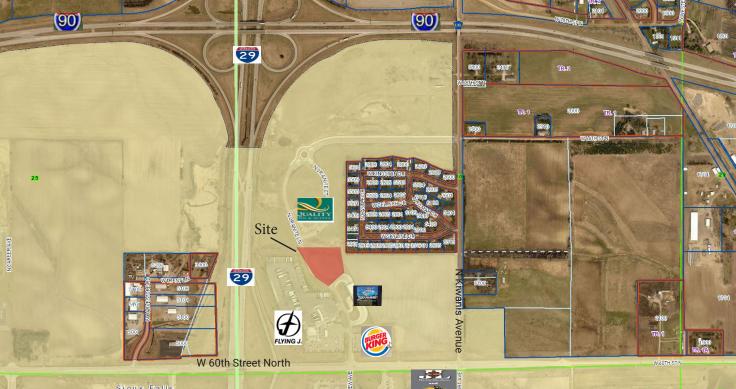

### **PROPERTY INFORMATION**

- Great location across the street from the Flying J Travel Plaza, with direct access to 60th Street North, one block off North Kiwanis Avenue.
- Site is less than 1/2 mile to I-29, less than 1 mile to I-90 and near the Sioux Falls Regional Airport.
- 2017 traffic counts on 60th Street North between I-29 West Ramps and I-29 East Ramps is 12,900, with traffic counts on 60th Street North between I-29 East Ramps and Granite Lane at 16,500.
- Excellent access to I-29 and I-90.

REAL ESTATE DEVELOPMENT | BROKERAGE | INVESTMENT MANAGEMENT | COMMERCIAL CONSTRUCTION | ENGINEERING | ARCHITECTURE

| AVAILABLE: | 122,276 SF |
|------------|------------|
| PRICE:     | \$5.00 PSF |
| TERMS:     | Cash       |
| OCCUPANCY: | Immediate  |
| ZONING:    | I-1        |