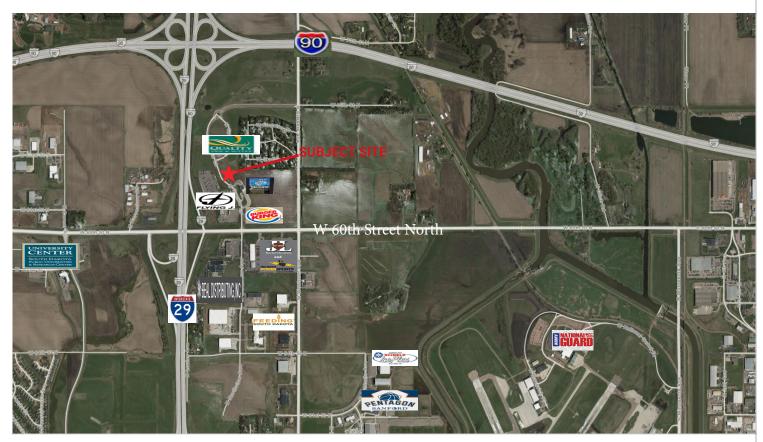

### **PROPERTY INFORMATION**

- Great location across the street from the Flying J Travel Plaza, with direct access to 60th Street North, one block off North Kiwanis Avenue.
- Site is less than 1/2 mile to I-29, less than 1 mile to I-90 and near the Sioux Falls Regional Airport.
- 2017 traffic counts on 60th Street North between I-29 West Ramps and I-29 East Ramps is 12,900, with traffic counts on 60th Street North between I-29 East Ramps and Granite Lane at 16,500.
- Excellent access to I-29 and I-90.