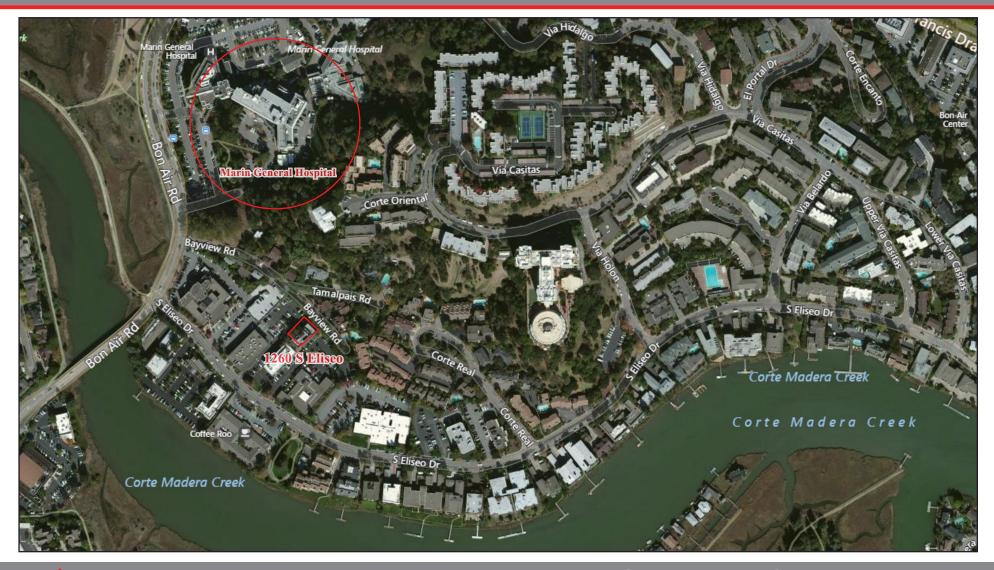

#### **DESCRIPTION OF LOCATION - AREA:**

1260 S. Eliseo is located in a medical office corridor adjacent to Marin General Hospital, with a diverse and dense community of practitioners. Seconds from Sir Francis Drake Blvd., and mere minutes from Highway 101, the Larkspur Ferry Terminal and the Richmond San Rafael Bridge, the building boasts a central location drawing from a wide geographic radius. This property is in the best medical office location in Marin County.