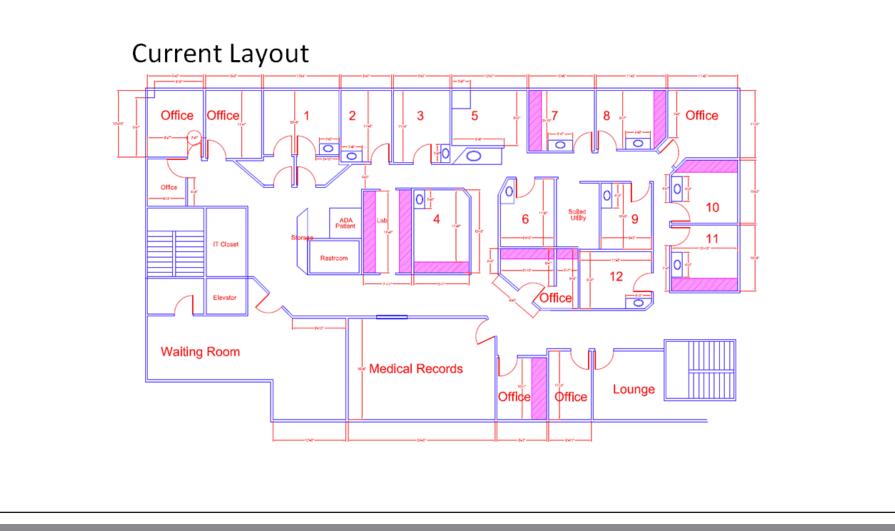

First class medical office space consisting of:

- 12 exam rooms
- reception/waiting area
- 5 consultation/business offices

Elevator served. Owner can demise to a variety of configurations, with 1,617, 2,020, 2,195 and 2,617 sf options.

records room

storage

lab

**KEEGAN & COPPIN** Keegan & Coppir COMPANY. INC.