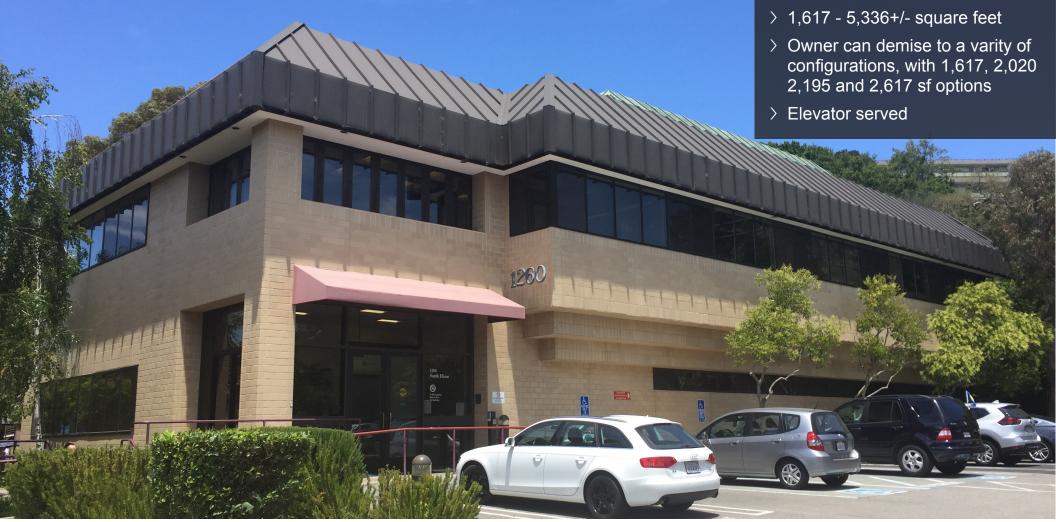

## Premier Medical Office Space for Lease 1260 S. Eliseo Drive, Greenbrae, CA 94904

ZONING: SUITE SIZE: LEASE PRICE: A-P 1.617 - 5.336+/- square feet \$4.50 psf, NNN PARKING: **BUILDING SIZE:** LEASE TERMS: Plentiful on-site 9,866+/- square feet 5 years DESCRIPTION OF PREMISES - FEATURES:

First class medical office space consisting of:

- 12 exam rooms
- reception/waiting area
- 5 consultation/business offices

Elevator served. Owner can demise to a variety of configurations, with 1,617, 2,020, 2,195 and 2,617 sf options.