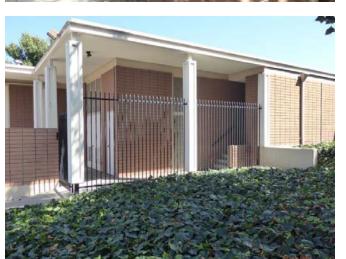

## **COMMERCIAL BUILDING**

## 4545 E. 4th Street, Long Beach, CA 90814

5,880 sq. ft. of building situated on 18,607 sq. ft. of R-3-T zoned land

Hard to find free standing brick/concrete building built in 1967

Originally built for & currently used as a youth center City recognizes parking at a 20/1000 ratio Other 20/1000 uses can include: meeting or banquet hall, church or other public assembly area

Additional/bonus 850± sq. ft. sprinklered basement area for storage

Building is in need of refurbishment both inside & outside and priced accordingly