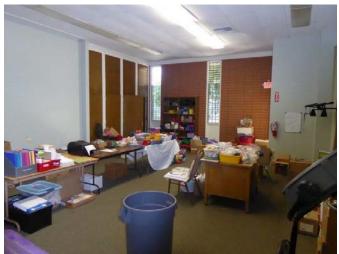

## 4545 E. 4th Street, Long Beach, CA 90814

5,880 sq. ft. of building situated on 18,607 sq. ft. of R-3-T zoned land

Hard to find free standing brick/concrete building built in 1967

Originally built for & currently used as a youth center City recognizes parking at a 20/1000 ratio Other 20/1000 uses can include: meeting or banquet hall, church or other public assembly area

Zoning allows for supportive or transitional housing & many other uses

Striped for 8 car parking, plus an additional 5 along the side

Only one block from the Colorado Lagoon for lunch, leisurely walks or relaxation

Additional/bonus 850± sq. ft. sprinklered basement area for storage

Building is in need of refurbishment both inside & outside and priced accordingly