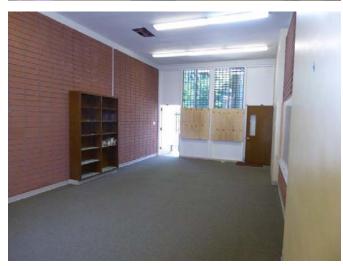

## 4545 E. 4th Street, Long Beach, CA 90814

5,880 sq. ft. of building situated on 18,607 sq. ft. of R-3-T zoned land

Hard to find free standing brick/concrete building built in 1967

Originally built for & currently used as a youth center City recognizes parking at a 20/1000 ratio Other 20/1000 uses can include: meeting or banquet hall, church or other public assembly area

Zoning allows for supportive or transitional housing & many other uses

Striped for 8 car parking, plus an additional 5 along the side

Only one block from the Colorado Lagoon for lunch, leisurely walks or relaxation

Additional/bonus 850± sq. ft. sprinklered basement area for storage

Building is in need of refurbishment both inside & outside and priced accordingly