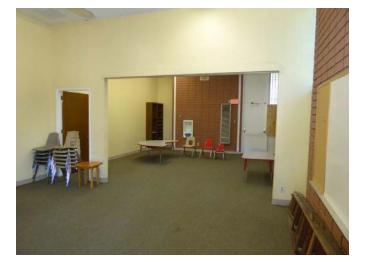

## 4545 E. 4th Street, Long Beach, CA 90814

5,880 sq. ft. of building situated on 18,607 sq. ft. of R-3-T zoned land

Hard to find free standing brick/concrete building built in 1967

Originally built for & currently used as a youth center City recognizes parking at a 20/1000 ratio Other 20/1000 uses can include: meeting or banquet hall, church or other public assembly area

Zoning allows for supportive or transitional housing & many other uses

Striped for 8 car parking, plus an additional 5 along the side

Only one block from the Colorado Lagoon for lunch, leisurely walks or relaxation

Additional/bonus 850± sq. ft. sprinklered basement area for storage

Building is in need of refurbishment both inside & outside and priced accordingly