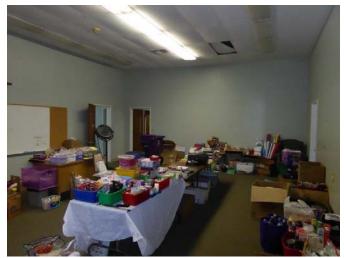

## **COMMERCIAL BUILDING**

## 4545 E. 4th Street, Long Beach, CA 90814

5,880 sq. ft. of building situated on 18,607 sq. ft. of R-3-T zoned land

Hard to find free standing brick/concrete building built in 1967

Originally built for & currently used as a youth center City recognizes parking at a 20/1000 ratio Other 20/1000 uses can include: meeting or banquet hall, church or other public assembly area

Additional/bonus 850± sq. ft. sprinklered basement area for storage

Building is in need of refurbishment both inside & outside and priced accordingly