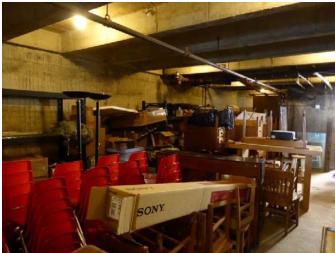

Additional/bonus 850± sq. ft. sprinklered basement area for storage

Building is in need of refurbishment both inside & outside and priced accordingly