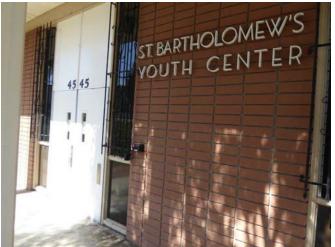

## **COMMERCIAL BUILDING**

## 4545 E. 4th Street, Long Beach, CA 90814

5,880 sq. ft. of building situated on 18,607 sq. ft. of R-3-T zoned land

Hard to find free standing brick/concrete building built in 1967

Originally built for & currently used as a youth center City recognizes parking at a 20/1000 ratio Other 20/1000 uses can include: meeting or banquet hall, church or other public assembly area

Additional/bonus 850± sq. ft. sprinklered basement area for storage

Building is in need of refurbishment both inside & outside and priced accordingly