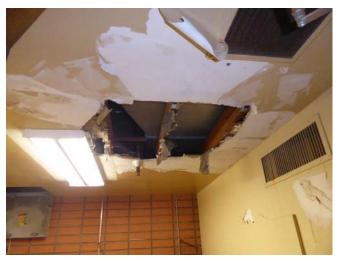

Additional/bonus 850± sq. ft. sprinklered basement area for storage

Building is in need of refurbishment both inside & outside and priced accordingly