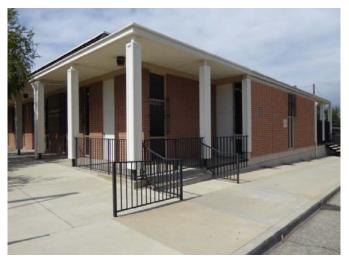

## 4545 E. 4th Street, Long Beach, CA 90814

5,880 sq. ft. of building situated on 18,607 sq. ft. of R-3-T zoned land

Hard to find free standing brick/concrete building built in 1967

Originally built for & currently used as a youth center City recognizes parking at a 20/1000 ratio Other 20/1000 uses can include: meeting or banquet hall, church or other public assembly area

Zoning allows for supportive or transitional housing & many other uses

Striped for 8 car parking, plus an additional 5 along the side

Only one block from the Colorado Lagoon for lunch, leisurely walks or relaxation