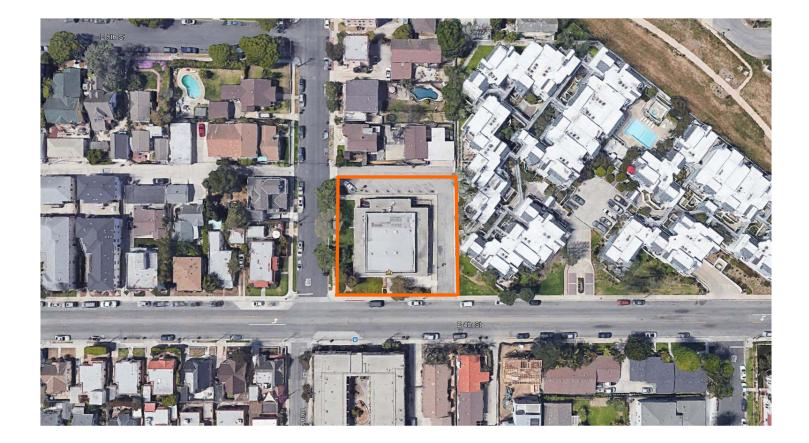

## 4545 E. 4th Street, Long Beach, CA 90814

5,880 sq. ft. of building situated on 18,607 sq. ft. of R-3-T zoned land

Hard to find free standing brick/concrete building built in 1967

Originally built for & currently used as a youth center City recognizes parking at a 20/1000 ratio Other 20/1000 uses can include: meeting or banquet hall, church or other public assembly area

Zoning allows for supportive or transitional housing & many other uses

Striped for 8 car parking, plus an additional 5 along the side

Only one block from the Colorado Lagoon for lunch, leisurely walks or relaxation