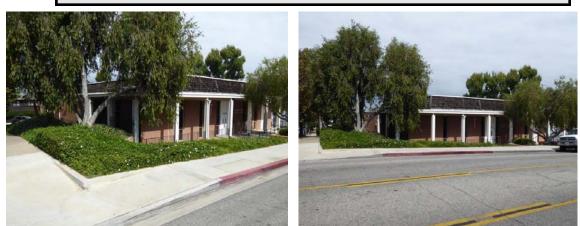

## 4545 E. 4th Street, Long Beach, CA 90814

5,880 sq. ft. of building situated on 18,607 sq. ft. of R-3-T zoned land

Hard to find free standing brick/concrete building built in 1967

Originally built for & currently used as a youth center City recognizes parking at a 20/1000 ratio Other 20/1000 uses can include: meeting or banquet hall, church or other public assembly area

Zoning allows for supportive or transitional housing & many other uses

Striped for 8 car parking, plus an additional 5 along the side

Only one block from the Colorado Lagoon for lunch, leisurely walks or relaxation

Additional/bonus 850± sq. ft. sprinklered basement area for storage

Building is in need of refurbishment both inside & outside and priced accordingly