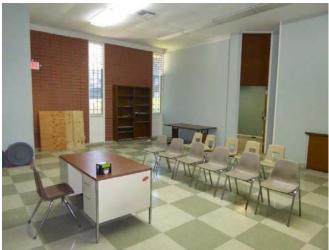

## 4545 E. 4th Street, Long Beach, CA 90814

5,880 sq. ft. of building situated on 18,607 sq. ft. of R-3-T zoned land

Hard to find free standing brick/concrete building built in 1967

Originally built for & currently used as a youth center City recognizes parking at a 20/1000 ratio Other 20/1000 uses can include: meeting or banquet hall, church or other public assembly area

Zoning allows for supportive or transitional housing & many other uses

Striped for 8 car parking, plus an additional 5 along the side

Only one block from the Colorado Lagoon for lunch, leisurely walks or relaxation

Additional/bonus 850± sq. ft. sprinklered basement area for storage

Building is in need of refurbishment both inside & outside and priced accordingly