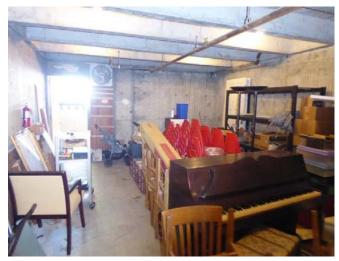

Additional/bonus 850± sq. ft. sprinklered basement area for storage

Building is in need of refurbishment both inside & outside and priced accordingly