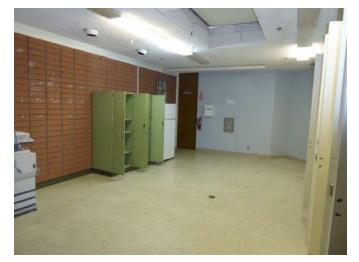

## **COMMERCIAL BUILDING**

## 4545 E. 4th Street, Long Beach, CA 90814

5,880 sq. ft. of building situated on 18,607 sq. ft. of R-3-T zoned land

Hard to find free standing brick/concrete building built in 1967

Originally built for & currently used as a youth center City recognizes parking at a 20/1000 ratio Other 20/1000 uses can include: meeting or banquet hall, church or other public assembly area

Additional/bonus 850± sq. ft. sprinklered basement area for storage

Building is in need of refurbishment both inside & outside and priced accordingly