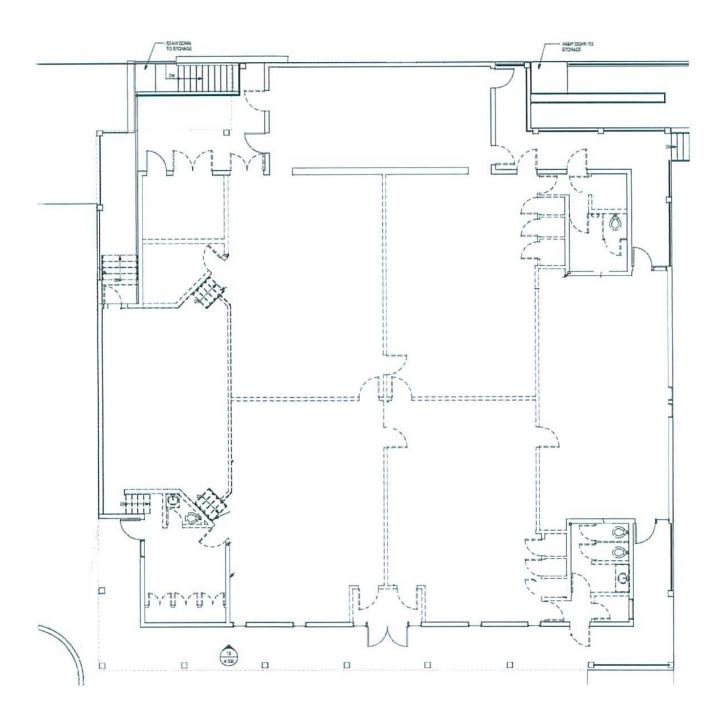

Additional/bonus 850± sq. ft. sprinklered basement area for storage

Building is in need of refurbishment both inside & outside and priced accordingly

818.956.8800 www.LockerRealtyCorp.com

PROVIDING SERVICE WITH EXPERTISE

601 E. Glenoaks Blvd., Suite 200, Glendale, CA 91207-1736

Drawing may not be to scale and may not represent exact configuration