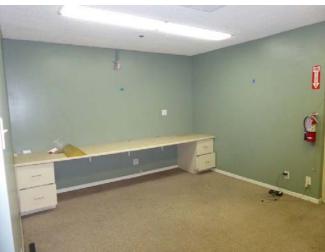

## **COMMERCIAL BUILDING**

## 4545 E. 4th Street, Long Beach, CA 90814

5,880 sq. ft. of building situated on 18,607 sq. ft. of R-3-T zoned land

Hard to find free standing brick/concrete building built in 1967

Originally built for & currently used as a youth center City recognizes parking at a 20/1000 ratio Other 20/1000 uses can include: meeting or banquet hall, church or other public assembly area

Additional/bonus 850± sq. ft. sprinklered basement area for storage

Building is in need of refurbishment both inside & outside and priced accordingly