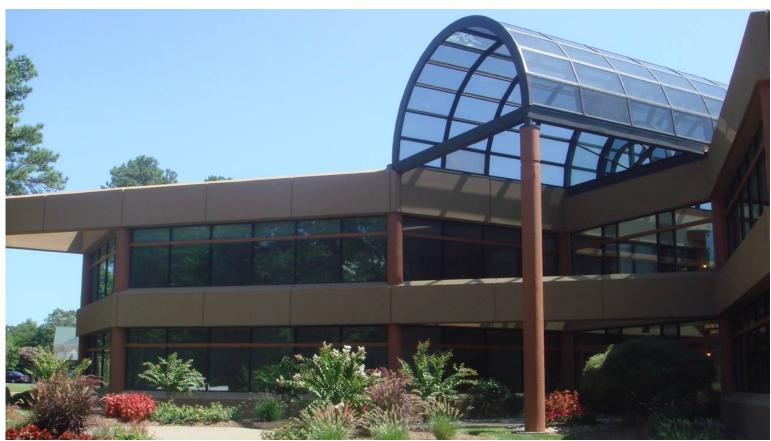

## OFFICE FOR LEASE The Atrium Building

263 McLaws Circle | Williamsburg, VA

## **Property Features**

- Rental Rate: \$18.75 PSF, Full Service (includes utilities, janitorial and maintenance)
- Second Floor: Approximately ±4,750 RSF (will sub-divide to approximately ±2,000 RSF)
- Newly renovated granite lobby
- Located at the South entrance to the Busch Corporate Center
- · Clear glass roof in the lobby provides excellent natural light
- Good parking available
- Close proximity to Kingsmill Resort, Busch Gardens, and Riverside Doctors Hospital
- · Exterior signage available
- Good access to I-64 at Exit #242