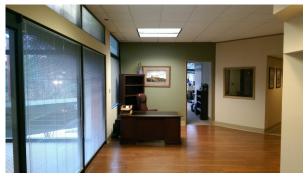

## **Property Features**

- Rental Rate: \$18.75 PSF, Full Service (includes utilities, janitorial and maintenance)
- Second Floor: Approximately ±4,750 RSF (will sub-divide to approximately ±2,000 RSF)
- Newly renovated granite lobby
- Located at the South entrance to the Busch Corporate Center
- · Clear glass roof in the lobby provides excellent natural light
- Good parking available
- Close proximity to Kingsmill Resort, Busch Gardens, and Riverside Doctors Hospital
- · Exterior signage available
- Good access to I-64 at Exit #242