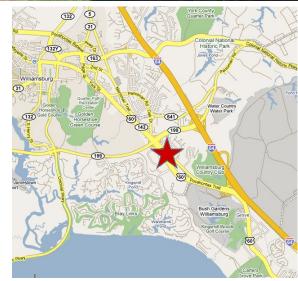

## **Property Features**

- Rental Rate: \$18.75 PSF, Full Service (includes utilities, janitorial and maintenance)
- Second Floor: Approximately ±4,750 RSF (will sub-divide to approximately ±2,000 RSF)
- Newly renovated granite lobby
- Located at the South entrance to the Busch Corporate Center
- · Clear glass roof in the lobby provides excellent natural light
- Good parking available
- Close proximity to Kingsmill Resort, Busch Gardens, and Riverside Doctors Hospital
- · Exterior signage available
- Good access to I-64 at Exit #242