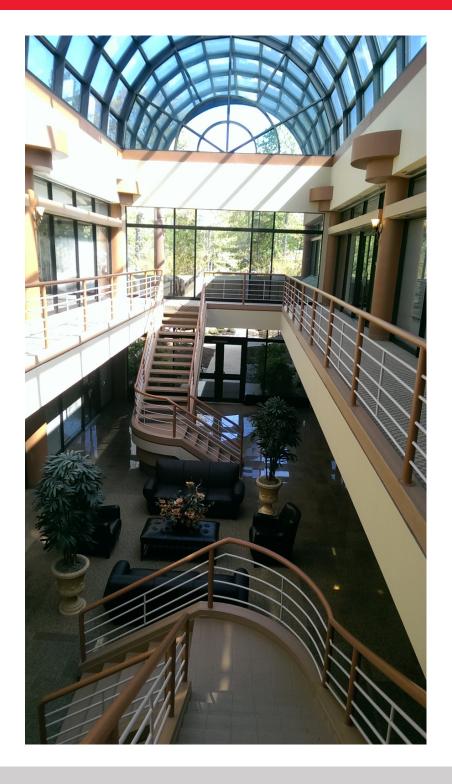

## **Property Features**

- Rental Rate: \$18.75 PSF, Full Service (includes utilities, janitorial and maintenance)
- Second Floor: Approximately ±4,750 RSF (will sub-divide to approximately ±2,000 RSF)
- Newly renovated granite lobby
- Located at the South entrance to the Busch Corporate Center
- · Clear glass roof in the lobby provides excellent natural light
- Good parking available
- Close proximity to Kingsmill Resort, Busch Gardens, and Riverside Doctors Hospital
- · Exterior signage available
- Good access to I-64 at Exit #242