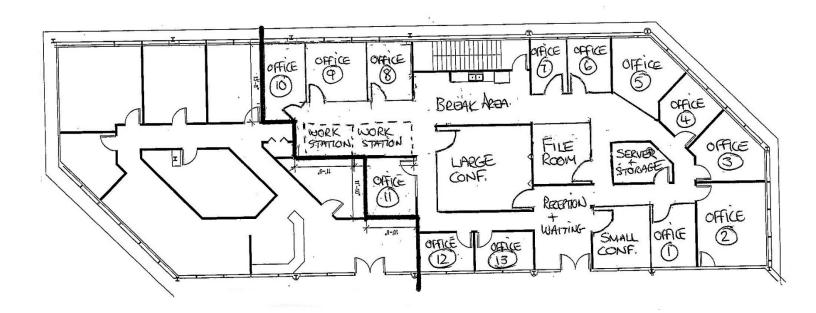

## OFFICE FOR LEASE The Atrium Building

263 McLaws Circle | Williamsburg, VA

Second Floor - Conceptual Plan

For more information, contact:

**ANDY DALLAS, CCIM, SIOR** First Vice President 757 873 3661 andy.dallas@thalhimer.com