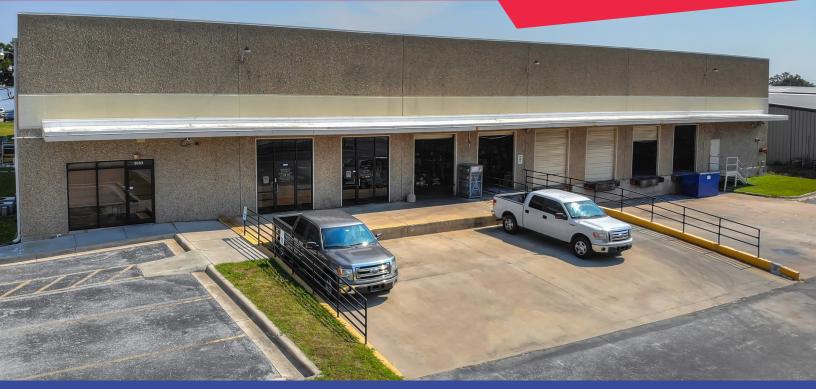

# **Ace Road Warehouse**

#### **PROPERTY FEATURES:**

- 30,000 SF warehouse
- · Perfect for a large single user
- 5,500 SF of built-out showroom and 1,400 SF of private offices accessible from inside and outside the building
- Fenced lot
- Private restrooms
- Easy access to I-4