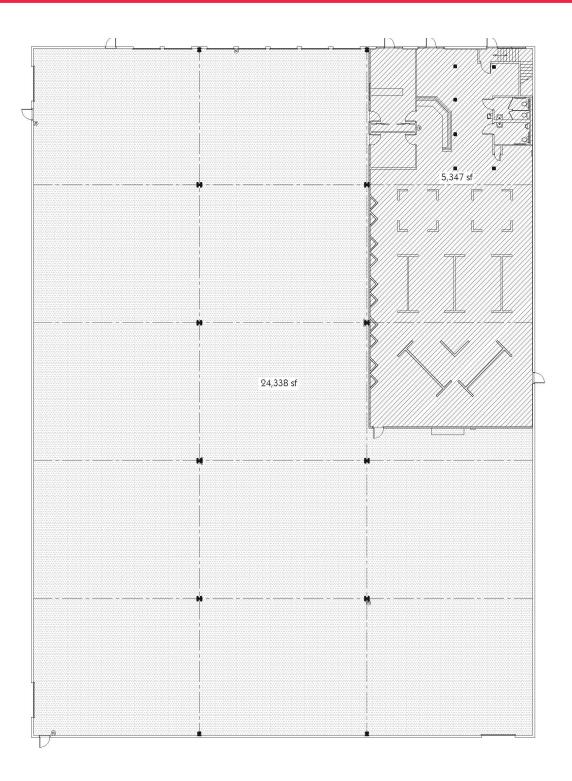

## **Floor Plan**

#### **PROPERTY FEATURES:**

- 30,000 SF warehouse
- · Perfect for a large single user
- 5,500 SF of built-out showroom and 1,400 SF of private offices accessible from inside and outside the building
- Fenced lot
- Private restrooms
- Easy access to I-4