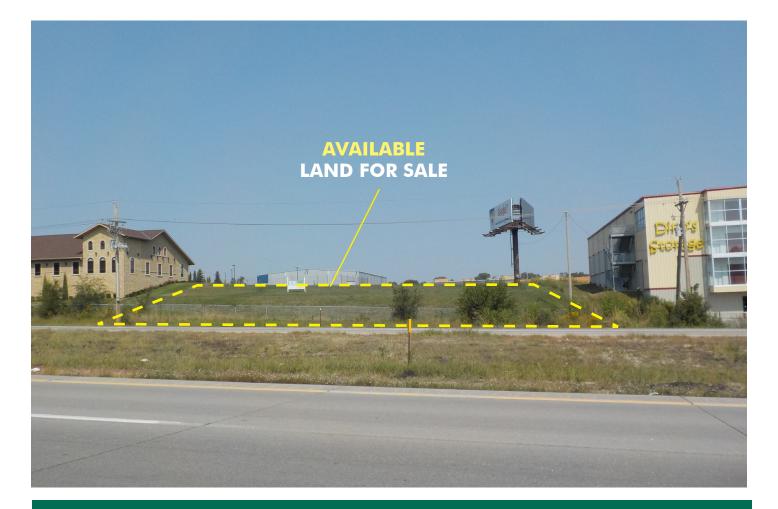

### LAND FOR SALE

WEST DODGE ROAD DEVELOPMENT LAND

SALE PRICE: \$7.50 PSF

LAND AVAILABLE: 1.6 ACRES; 69,740 SF

### **PROPERTY FEATURES**

- + Adjacent to Menard's
- + Access to West Dodge Road from 204th (Hwy 31) and Skyline Drive
- + Great visibility to West Dodge Road
- + Less than 8 minutes and 5 miles from Village Pointe Shopping Center
- + Zoned: Limited Office (LO)