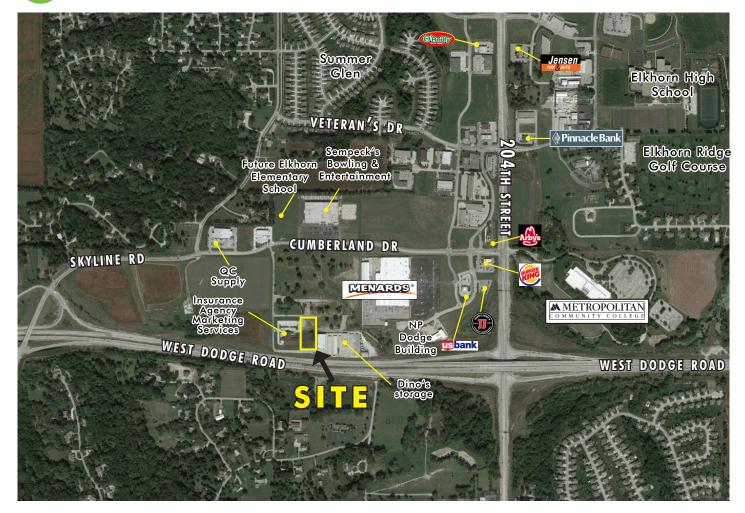

### **PROPERTY FEATURES**

- + Adjacent to Menard's
- + Access to West Dodge Road from 204th (Hwy 31) and Skyline Drive
- + Great visibility to West Dodge Road
- + Less than 8 minutes and 5 miles from Village Pointe Shopping Center
- + Zoned: Limited Office (LO)