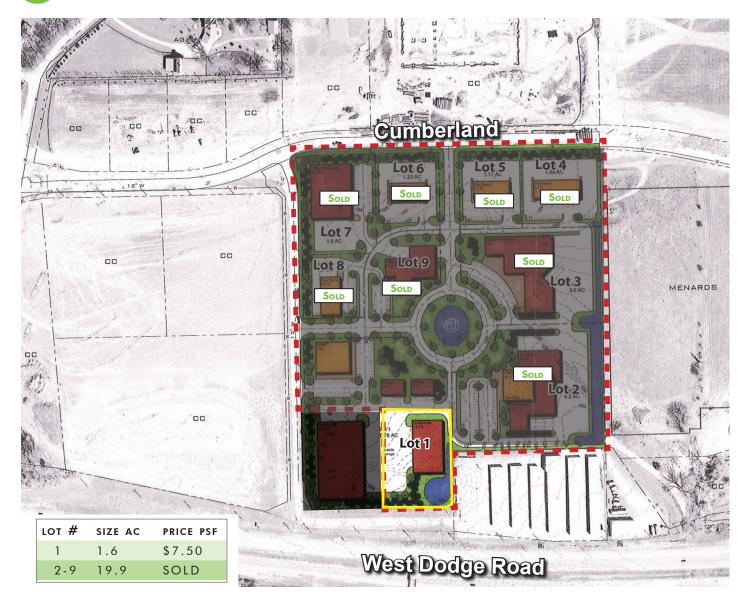

### FOR SALE

# SKYLINE DODGE 210TH & WEST DODGE ROAD

515

NORTH 210TH STREET, ELKHORN, NE

### LAND FOR SALE

WEST DODGE ROAD DEVELOPMENT LAND

SALE PRICE: \$7.50 PSF

LAND AVAILABLE: 1.6 ACRES; 69,740 SF

### **PROPERTY FEATURES**

- + Adjacent to Menard's
- + Access to West Dodge Road from 204th (Hwy 31) and Skyline Drive
- + Great visibility to West Dodge Road
- + Less than 8 minutes and 5 miles from Village Pointe Shopping Center
- + Zoned: Limited Office (LO)





www.cbre.us/omaha

## LAND FOR SALE 210TH & W DODGE ROAD

515 **N 210TH STREET** ELKHORN, NE



### **CONCEPTUAL SITE PLAN**



### **CONTACT US**

**DALE SCOTT, SIOR** Executive Vice President +1 402 697 5846 dscott@cbre-mega.com

#### **TRACY EARNEST**

Vice President +1 402 697 5841 tearnest@cbre-mega.com

#### **CBRE** | MEGA

11213 Davenport St, Ste 300 Omaha, NE 68154 +1 402 334 8877



www.cbre.us/omaha

# LAND FOR SALE 210TH & W DODGE ROAD

515 N 210TH STREET ELKHORN, NE



### CONCEPTUAL SITE PLAN



# CONTACT US

#### **DALE SCOTT, SIOR**

Executive Vice President +1 402 697 5846 dscott@cbre-mega.com

#### **TRACY EARNEST**

Vice President +1 402 697 5841 tearnest@cbre-mega.com

#### **CBRE**|MEGA

11213 Davenport St, Ste 300 Omaha, NE 68154 +1 402 334 8877

rev091817a © 2017 CBRE|MEGA, Inc. The information contained in this document has been obtained from sources believed reliable. While CBRE|MEGA, Inc