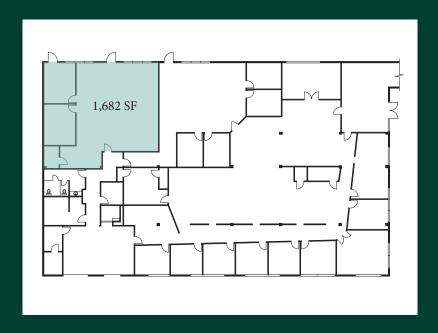

#### **FIRST FLOOR**

- + Suite 101: 1,682 RSF
- + \$15.50-17.50/SF, NNN
- + Great freeway access with I-15 visibility
- + Creative space
- + 5/1000 parking

## **AVAILABLE SPACE**FIRST FLOOR :: SUITE 101