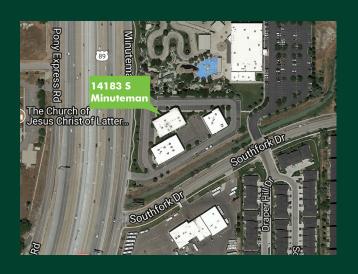

# **TECH CENTER B**

14183 SOUTH MINUTEMAN DRIVE,

**DRAPER, UT 84020** 

#### **FIRST FLOOR**

- + Suite 101: 1,682 RSF
- + \$15.50-17.50/SF, NNN
- + Great freeway access with I-15 visibility
- + Creative space
- + 5/1000 parking