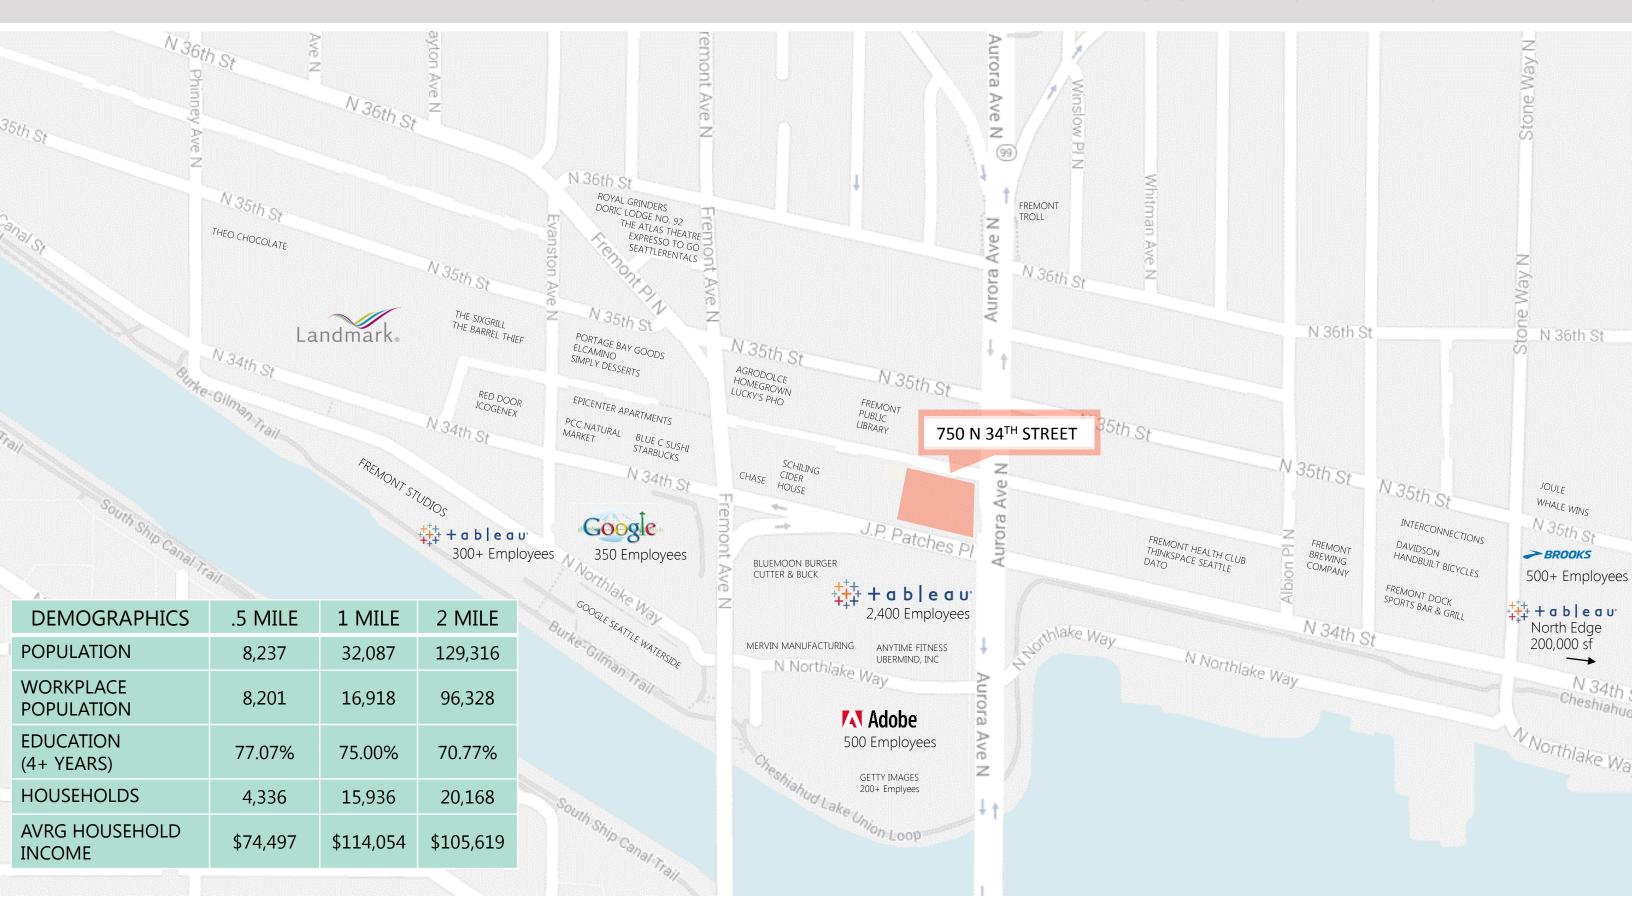

## PROPERTY HIGHLIGHTS

- New 5 story office building with Tableau Software leasing all 113,000 square feet of office, with approximately 700-800 employees on site.
- Area now known as "Silicon Canal" is home to Tableau, Adobe, and Google corporate offices with over 4,000 tech employees within 3 blocks.
- Supply constrained retail market with activity throughout all day parts.
- Join retailers such as PCC Natural Grocery Store, Urban Floats, Starbucks Coffee, Milstead Coffee, Brooks Running Store, Whale Wins (Renee Erickson Restaurant), and Joule (Rachel Yang).
- 11,926 sf of uniquely designed retail on ground level.
- Restaurant space available with Type 1 shaft, operable storefronts, and outdoor patio.
- Completion: April 2017