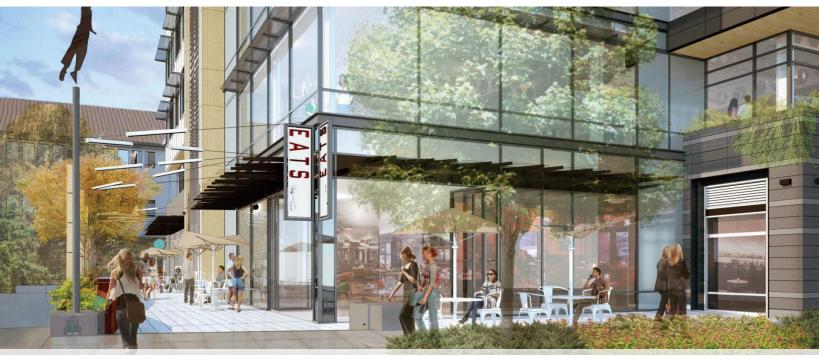

## PROPERTY HIGHLIGHTS

- New 5 story office building with Tableau Software leasing all 113,000 square feet of office, with approximately 700-800 employees on site.
- Area now known as "Silicon Canal" is home to Tableau, Adobe, and Google corporate offices with over 4,000 tech employees within 3 blocks.
- Supply constrained retail market with activity throughout all day parts.
- Join retailers such as PCC Natural Grocery Store, Urban Floats, Starbucks Coffee, Milstead Coffee, Brooks Running Store, Whale Wins (Renee Erickson Restaurant), and Joule (Rachel Yang).
- 11,926 sf of uniquely designed retail on ground level.
- Restaurant space available with Type 1 shaft, operable storefronts, and outdoor patio.
- Completion: April 2017

## 7,500 SF OF RETAIL \$45.00 + NNN

- (A) 1,311 sf (useable) 1,358 sf (rentable)
- B) 2,987 sf (usable) 3,094 sf (rentable)
- c) 1,681 sf (usable) 1,742 sf (rentable)
- D 1,294 sf (usable) 1,341 (rentable)
- E Café Turko 1,994 sf (usable) 2,315 sf (rentable
- F Milstead Coffee 1,787 sf (usable) 2,075 sf (rentable)