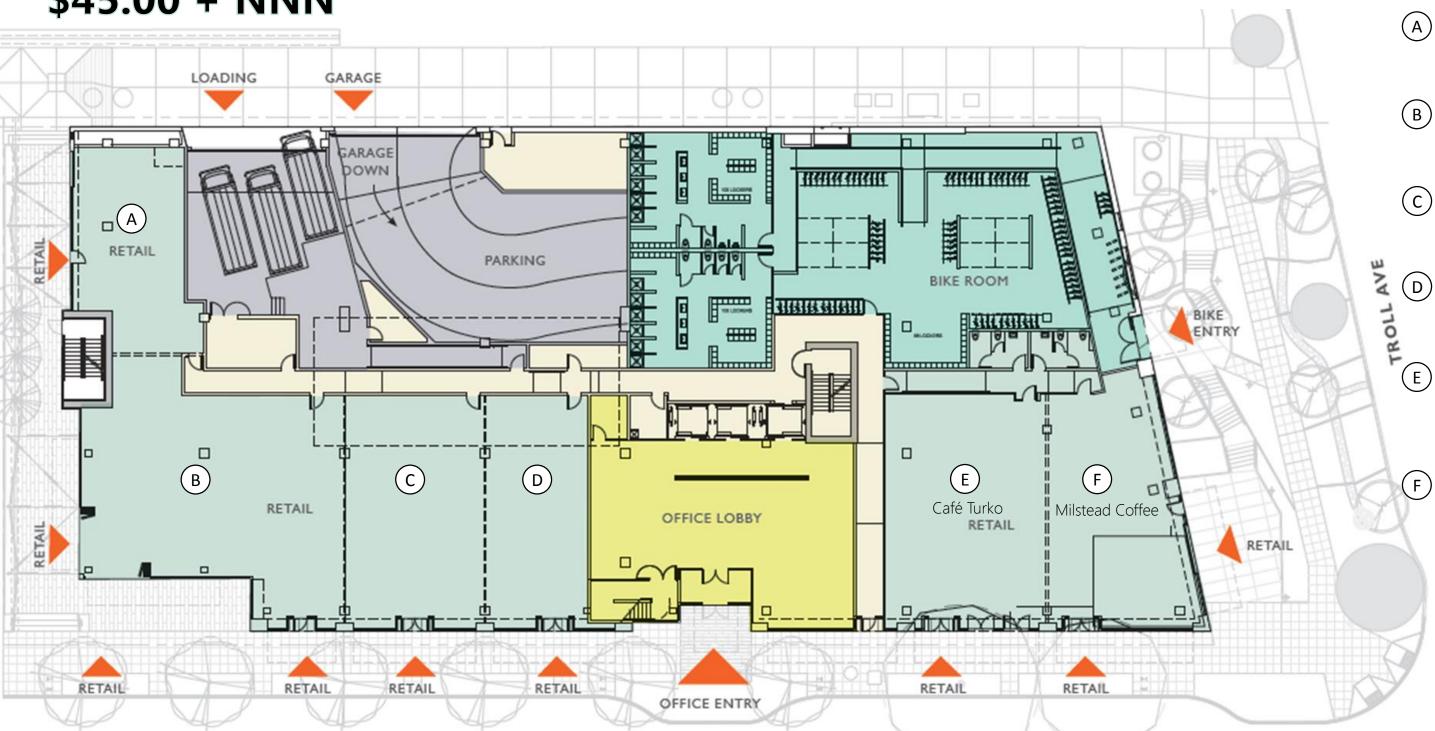

## 7,500 SF OF RETAIL \$45.00 + NNN

- (A) 1,311 sf (useable) 1,358 sf (rentable)
- B) 2,987 sf (usable) 3,094 sf (rentable)
- c) 1,681 sf (usable) 1,742 sf (rentable)
- D 1,294 sf (usable) 1,341 (rentable)
- E Café Turko 1,994 sf (usable) 2,315 sf (rentable
- F Milstead Coffee 1,787 sf (usable) 2,075 sf (rentable)