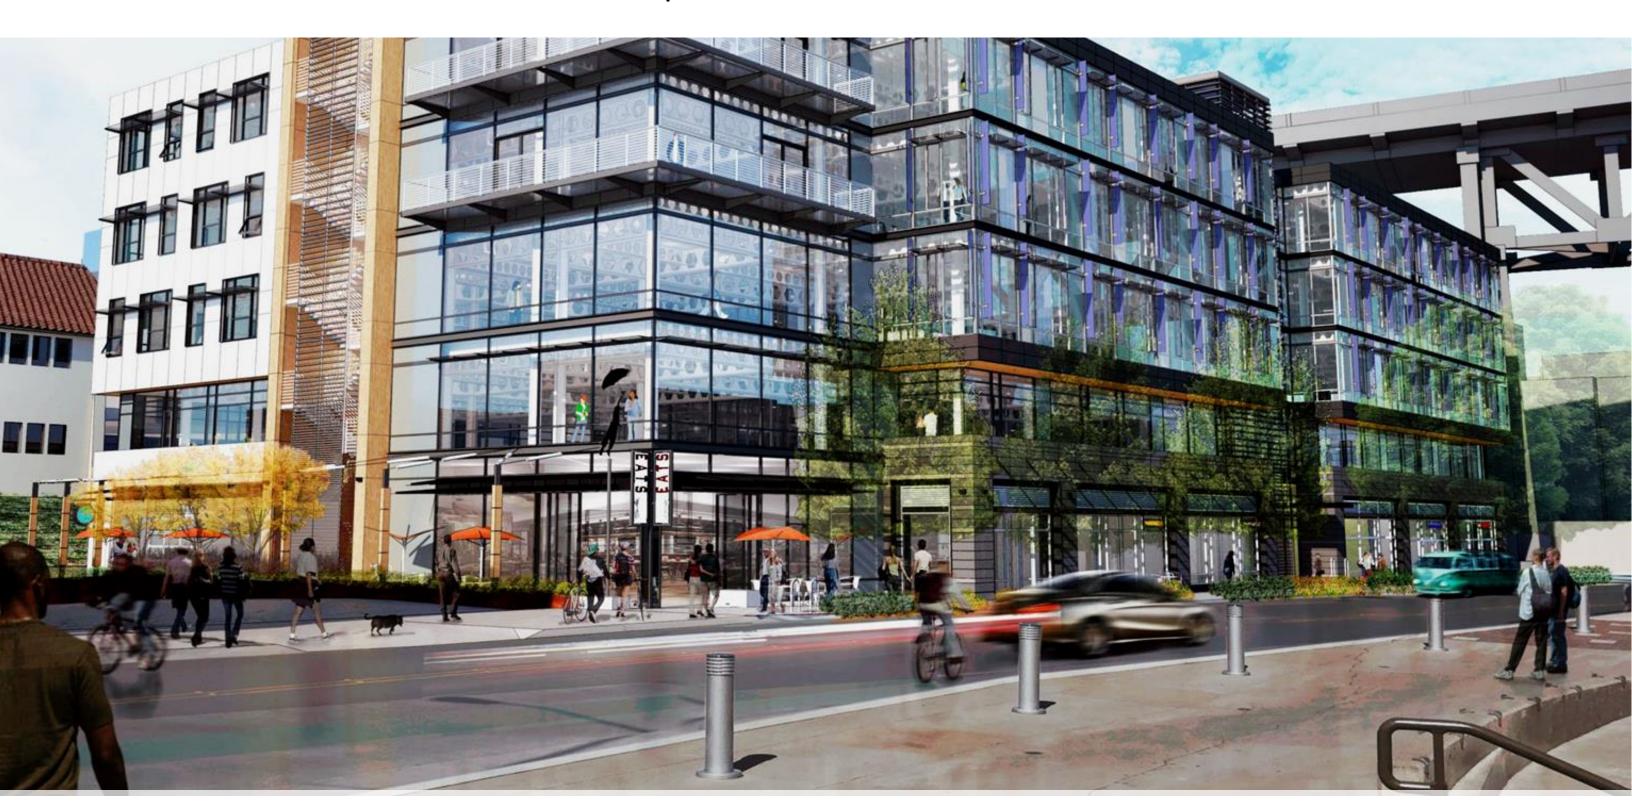

## PROPERTY HIGHLIGHTS

- New 5 story office building with Tableau Software leasing all 113,000 square feet of office, with approximately 700-800 employees on site.
- Area now known as "Silicon Canal" is home to Tableau, Adobe, and Google corporate offices with over 4,000 tech employees within 3 blocks.
- Supply constrained retail market with activity throughout all day parts.
- Join retailers such as PCC Natural Grocery Store, Urban Floats, Starbucks Coffee, Milstead Coffee, Brooks Running Store, Whale Wins (Renee Erickson Restaurant), and Joule (Rachel Yang).
- 11,926 sf of uniquely designed retail on ground level.
- Restaurant space available with Type 1 shaft, operable storefronts, and outdoor patio.
- Completion: April 2017

## 7,500 SF OF RETAIL \$45.00 + NNN

- (A) 1,311 sf (useable) 1,358 sf (rentable)
- B) 2,987 sf (usable) 3,094 sf (rentable)
- c) 1,681 sf (usable) 1,742 sf (rentable)
- D 1,294 sf (usable) 1,341 (rentable)
- E Café Turko 1,994 sf (usable) 2,315 sf (rentable
- F Milstead Coffee 1,787 sf (usable) 2,075 sf (rentable)