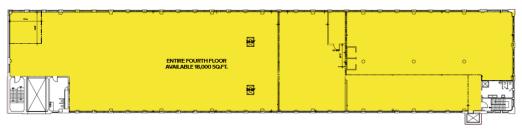

#### FOR SALE //

2-BUILDING PROPERTY TOTALING 184,738 SQ. FT.

| AVAILABILITY FOR LEASE |         |
|------------------------|---------|
| SUITE                  | SQ. FT. |
| 201                    | 5,000   |
| 209-217-230            | 5,020   |
| 2 <sup>nd</sup> FL     | 1,149   |
| 302                    | 1,525   |
| 304                    | 1,006   |
| 4 <sup>TH</sup> FL     | 18,000  |

#### 1600 FOURTH FLOOR

## FOURTH FLOOR // 18,000 SQ. FT. AVAILABLE