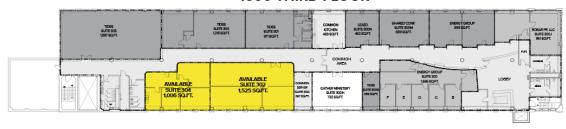

#### FOR SALE //

2-BUILDING PROPERTY TOTALING 184,738 SQ. FT.

| AVAILABILITY FOR LEASE |         |
|------------------------|---------|
| SUITE                  | SQ. FT. |
| 201                    | 5,000   |
| 209-217-230            | 5,020   |
| 2 <sup>nd</sup> FL     | 1,149   |
| 302                    | 1,525   |
| 304                    | 1,006   |
| 4 <sup>TH</sup> FL     | 18,000  |

#### 1600 THIRD FLOOR