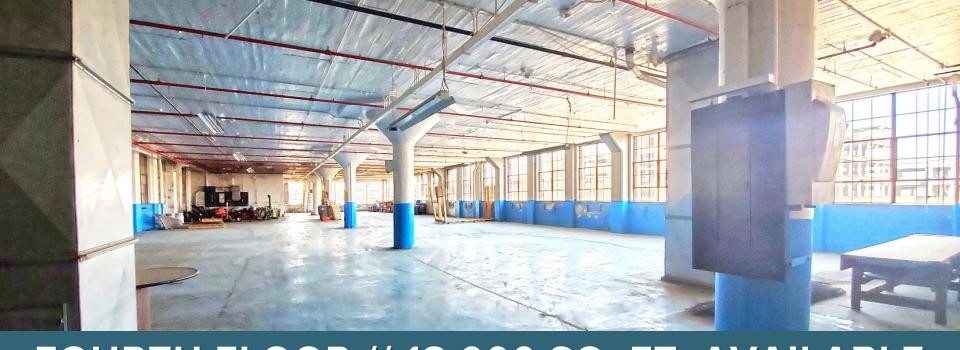

REHOUSE/INDUSTRIAL

- 104,259 total building square feet available for sale
- Secure gated parking
- Space includes grade level doors and truckwells



IMMEDIATE ACCESS TO I-94 & JUST EAST OF I-75



SECURED GATED PARKING



CLOSE TO NEW FCA PLANT, DAKKOTA INTEGRATED SYSTEMS AND GM DETROIT-HAMTRAMCK ASSEMBLY PLANT

## ENTIRE SITE FOR SALE // 1600-1634 E. GRAND BLVD



### ENTIRE SITE FOR SALE // 1600-1634 E. GRAND BLVD



### OFFICE // 1600 E. GRAND BLVD



#### 1600 SECOND FLOOR



- 1,006-18,000 office square feet
- 80,479 total building square feet
- 4-story office building
- Turn-key office space
- Full 4th floor is available with great views
- Elevator access with additional full freight elevator
- Potential to add roof deck space

#### 1600 THIRD FLOOR



#### 1600 FOURTH FLOOR







## FOURTH FLOOR // 18,000 SQ. FT. AVAILABLE





## **CLOSE TO LARGE MANUFACTURERS**





## EASY ACCESS TO ALL MAJOR FREEWAYS