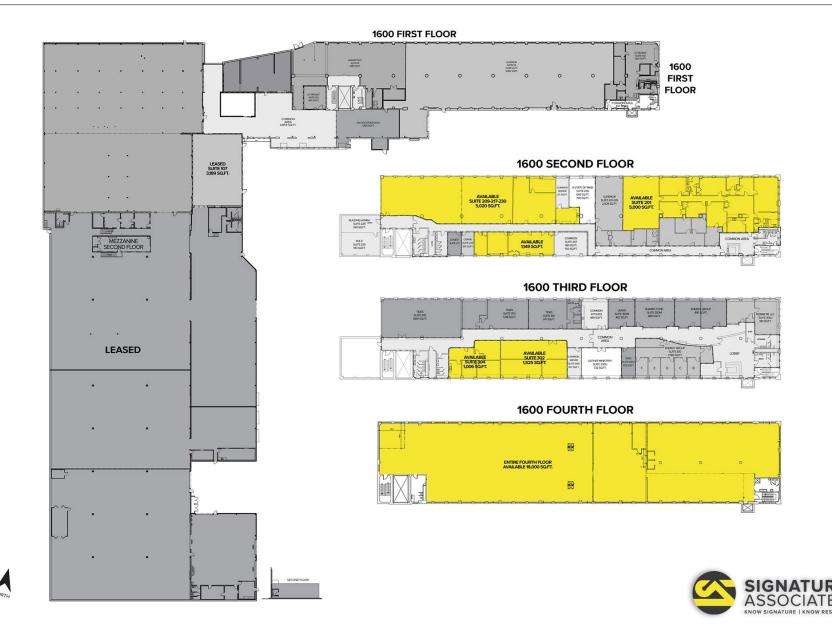

#### FOR SALE //

2-BUILDING PROPERTY TOTALING 184,738 SQ. FT.

| AVAILABILITY FOR LEASE |         |
|------------------------|---------|
| SUITE                  | SQ. FT. |
| 201                    | 5,000   |
| 209-217-230            | 5,020   |
| 2 <sup>nd</sup> FL     | 1,149   |
| 302                    | 1,525   |
| 304                    | 1,006   |
| 4 <sup>TH</sup> FL     | 18,000  |

### OFFICE // 1600 E. GRAND BLVD

#### 1600 SECOND FLOOR

- 1,006-18,000 office square feet
- 80,479 total building square feet
- 4-story office building
- Turn-key office space
- Full 4th floor is available with great views
- Elevator access with additional full freight elevator
- Potential to add roof deck space

#### 1600 THIRD FLOOR

#### 1600 FOURTH FLOOR

## FOURTH FLOOR // 18,000 SQ. FT. AVAILABLE