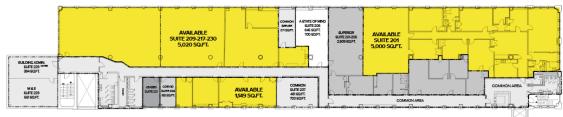

#### FOR SALE //

2-BUILDING PROPERTY TOTALING 184,738 SQ. FT.

| AVAILABILITY FOR LEASE |         |
|------------------------|---------|
| SUITE                  | SQ. FT. |
| 201                    | 5,000   |
| 209-217-230            | 5,020   |
| 2 <sup>nd</sup> FL     | 1,149   |
| 302                    | 1,525   |
| 304                    | 1,006   |
| 4 <sup>TH</sup> FL     | 18,000  |

#### 1600 SECOND FLOOR

- 1,006-18,000 office square feet
- 80,479 total building square feet
- 4-story office building
- Turn-key office space
- Full 4th floor is available with great views
- Elevator access with additional full freight elevator
- Potential to add roof deck space