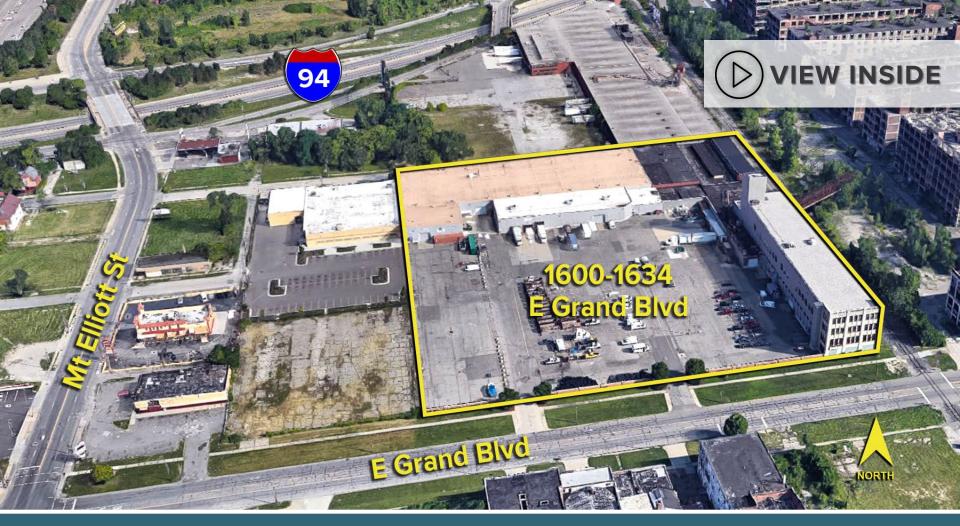

## ENTIRE SITE FOR SALE // 1600-1634 E. GRAND BLVD

### ENTIRE SITE FOR SALE // 1600-1634 E. GRAND BLVD