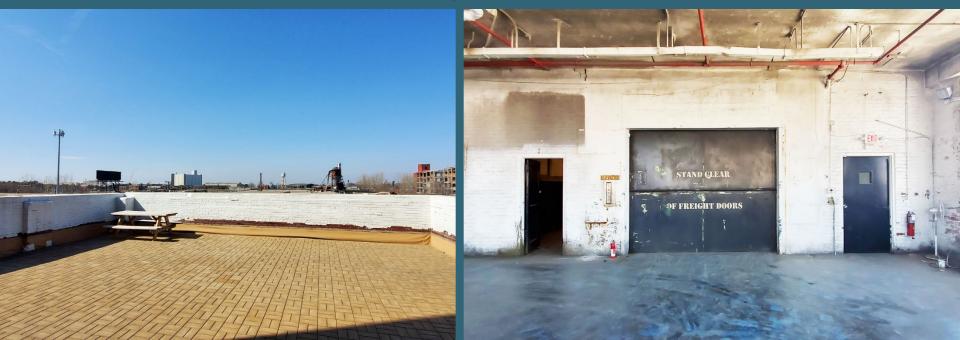

#### 1600 E. GRAND BLVD - OFFICE

- 1,006-18,000 office square feet available for lease
- 80,479 total building square feet available for sale
- 4-story office building
- Turn-key office space
- 4<sup>th</sup> floor is available with great views
- Elevator access with additional full freight elevator
- Potential to add roof deck space

## 1634 E. GRAND BLVD – WAREHOUSE/INDUSTRIAL

- 104,259 total building square feet available for sale
- Secure gated parking
- Space includes grade level doors and truckwells

IMMEDIATE ACCESS TO I-94 & JUST EAST OF I-75