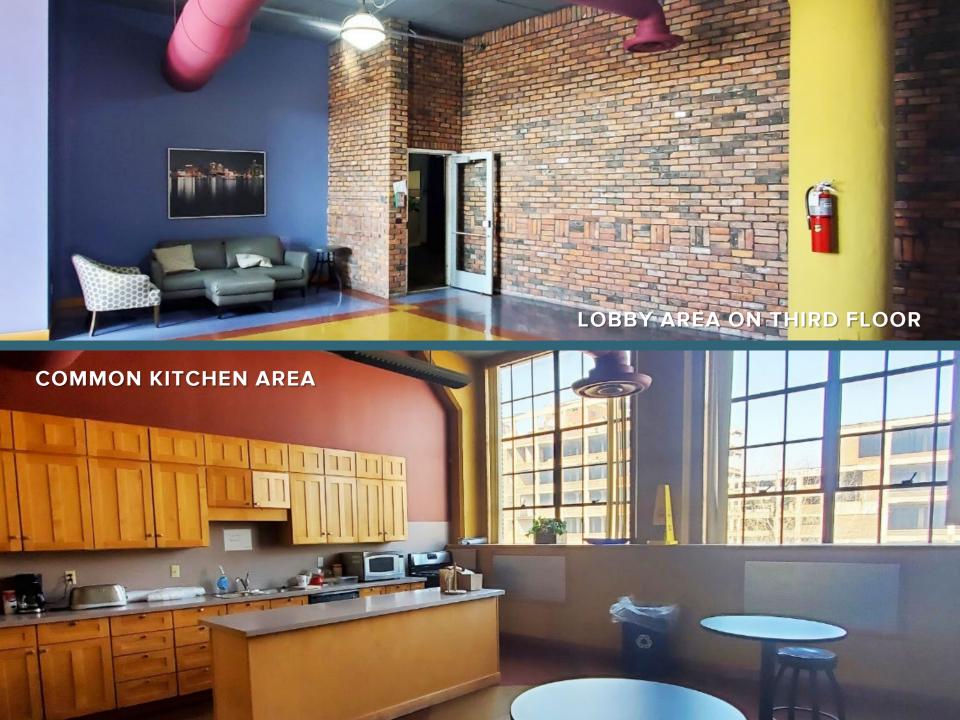

re feet available for sale
- Secure gated parking
- Space includes grade level doors and truckwells



IMMEDIATE ACCESS TO I-94 & JUST EAST OF I-75



SECURED GATED PARKING



CLOSE TO NEW FCA PLANT, DAKKOTA INTEGRATED SYSTEMS AND GM DETROIT-HAMTRAMCK ASSEMBLY PLANT

## ENTIRE SITE FOR SALE // 1600-1634 E. GRAND BLVD



### ENTIRE SITE FOR SALE // 1600-1634 E. GRAND BLVD



### OFFICE // 1600 E. GRAND BLVD



#### 1600 SECOND FLOOR



- 1,006-18,000 office square feet
- 80,479 total building square feet
- 4-story office building
- Turn-key office space
- Full 4th floor is available with great views
- Elevator access with additional full freight elevator
- Potential to add roof deck space

#### 1600 THIRD FLOOR



#### 1600 FOURTH FLOOR







## FOURTH FLOOR // 18,000 SQ. FT. AVAILABLE





## **CLOSE TO LARGE MANUFACTURERS**





## EASY ACCESS TO ALL MAJOR FREEWAYS