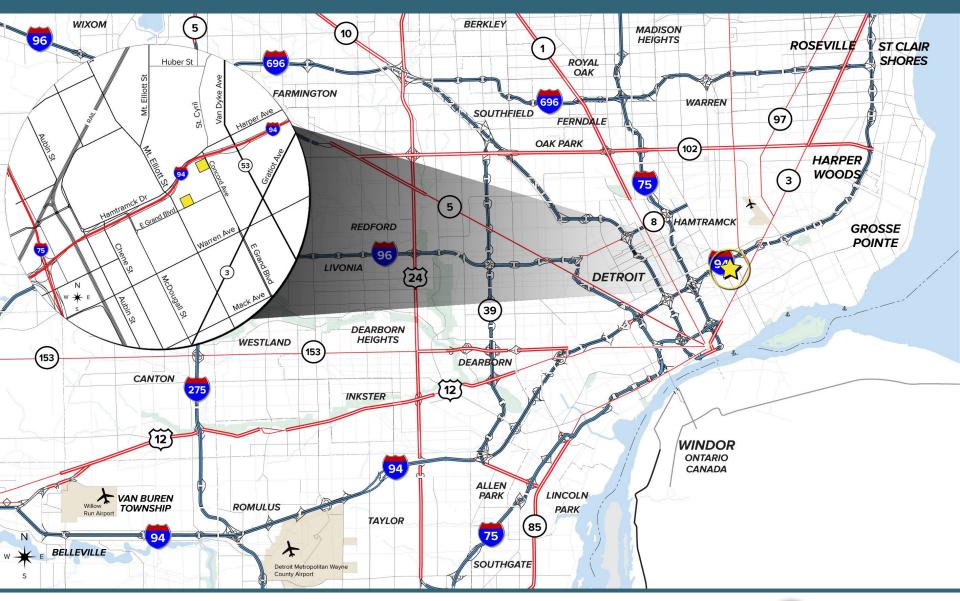

## 1634 E. GRAND BLVD – WAREHOUSE/INDUSTRIAL

- 104,259 total building square feet available for sale
- Secure gated parking
- Space includes grade level doors and truckwells

IMMEDIATE ACCESS TO I-94 & JUST EAST OF I-75

## EASY ACCESS TO ALL MAJOR FREEWAYS