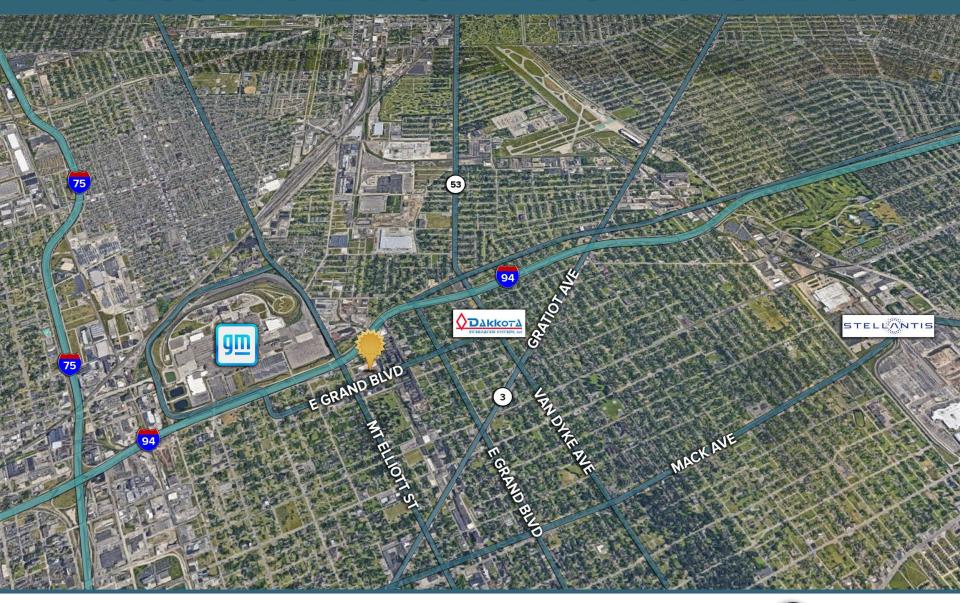

## **CLOSE TO LARGE MANUFACTURERS**

## EASY ACCESS TO ALL MAJOR FREEWAYS

SECURED GATED PARKING

CLOSE TO NEW FCA PLANT, DAKKOTA INTEGRATED SYSTEMS AND GM DETROIT-HAMTRAMCK ASSEMBLY PLANT