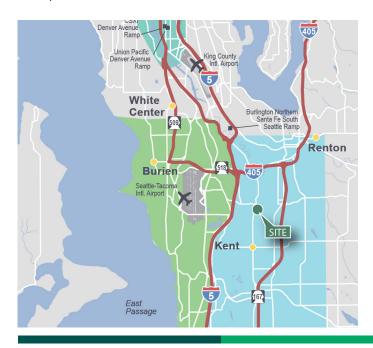

#### **LOCATION**

• Excellent access to West Valley Hwy in North Kent

# **ADVANTAGES AND AMENITIES**

- 5 miles to SeaTac Intl. Airport
- Close to nearby Ports of Seattle and Tacoma
- Easy accessibility to nearby restaurants, shopping, services