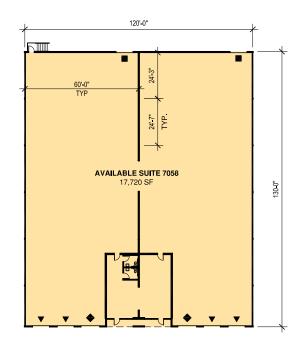

# 17,720 SF

For Lease in Kent

# **FACILITY**

- 17,720 total square feet
- 1,124 office square feet
- 4 dock high doors, 2 grade level doors (one oversized 14' x 14')
- 22' 6" clear height
- Available now
- Call for lease rates