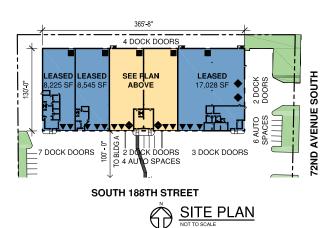

# 17,720 SF

For Lease in Kent

# **FACILITY**

- 17,720 total square feet
- 1,124 office square feet
- 4 dock high doors, 2 grade level doors (one oversized 14' x 14')
- 22' 6" clear height
- Available now
- Call for lease rates