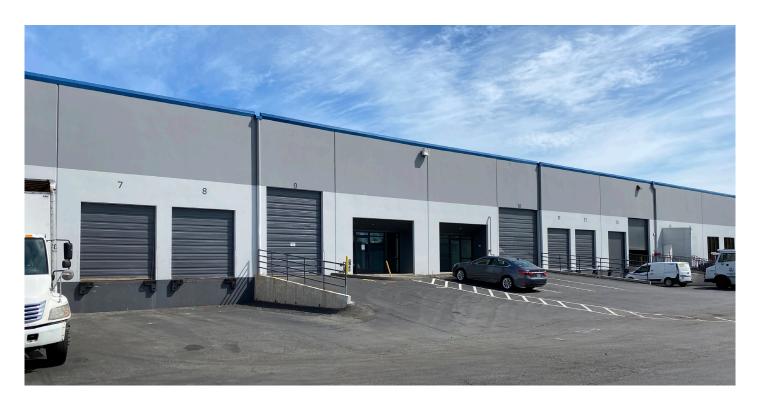

# Prologis Park Kent 48

7058 South 188th Street Kent, WA 98032 USA

# **FACILITY**

- 17,720 total square feet
- 1,124 office square feet
- 4 dock high doors, 2 grade level doors (one oversized 14' x 14')
- 22' 6" clear height
- Available now
- Call for lease rates