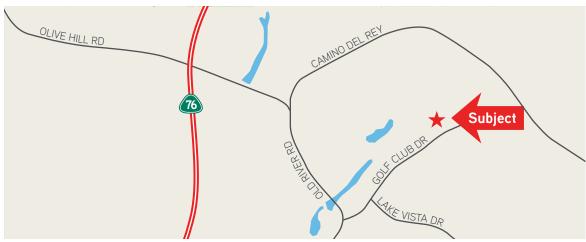

# **FEATURES**

- Unique North San Diego County location
- Picturesque views of natural/mitigation habitat
- Strong trade area demographics
- Proximity to Highway 76 (I-15 to the East)
- Tremendous barriers to entry
- County of San Diego zoning designation: Rural Commercial (C40)