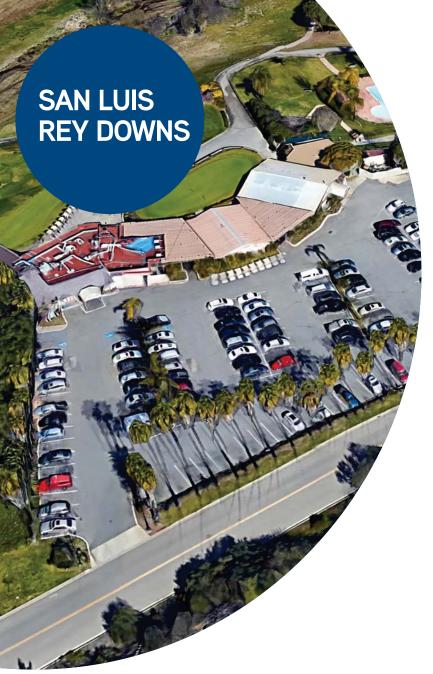

# **FOR LEASE**

+21,000 SF ON 6.26 ACRES

31474 GOLF CLUB DRIVE, BONSALL, CA 92003

Sale Price: \$3,350,000

# **FEATURES**

- Unique North San Diego County location
- Picturesque views of natural/mitigation habitat
- Strong trade area demographics
- Proximity to Highway 76 (I-15 to the East)
- Tremendous barriers to entry
- County of San Diego zoning designation: Rural Commercial (C40)