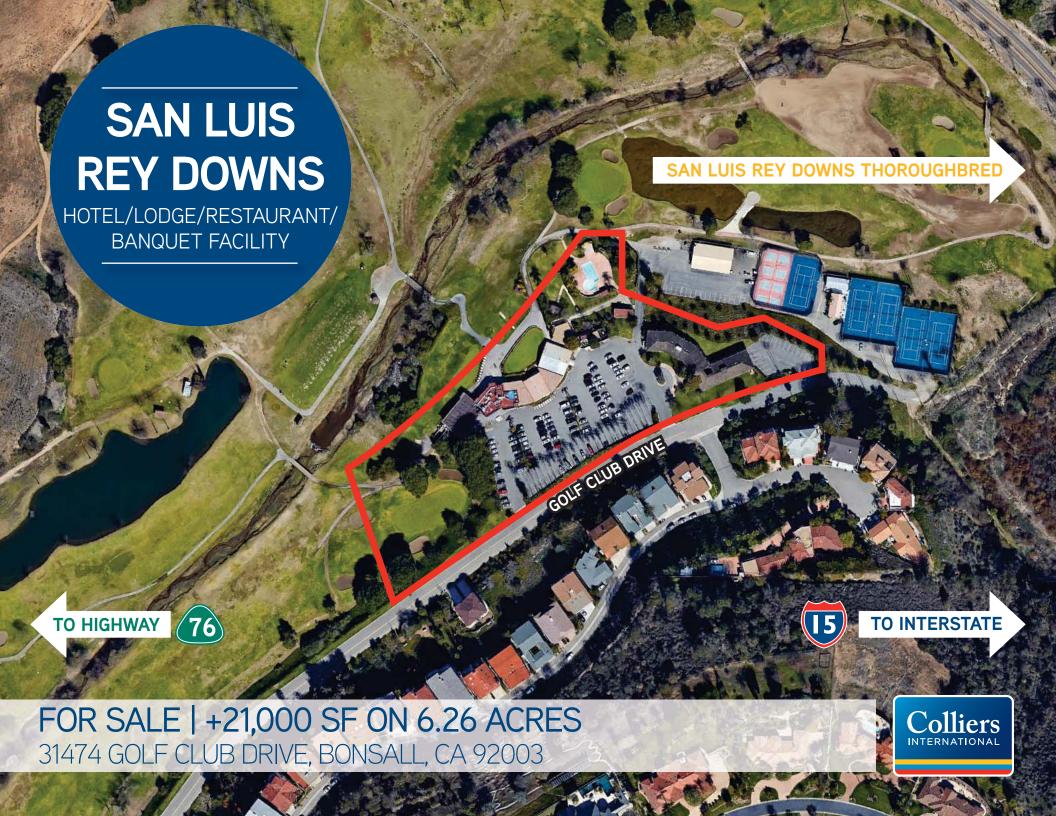

# **FOR LEASE**

+21,000 SF ON 6.26 ACRES

31474 GOLF CLUB DRIVE, BONSALL, CA 92003

Sale Price: \$3,350,000

# **FEATURES**

- Unique North San Diego County location
- Picturesque views of natural/mitigation habitat
- Strong trade area demographics
- Proximity to Highway 76 (I-15 to the East)
- Tremendous barriers to entry
- County of San Diego zoning designation: Rural Commercial (C40)