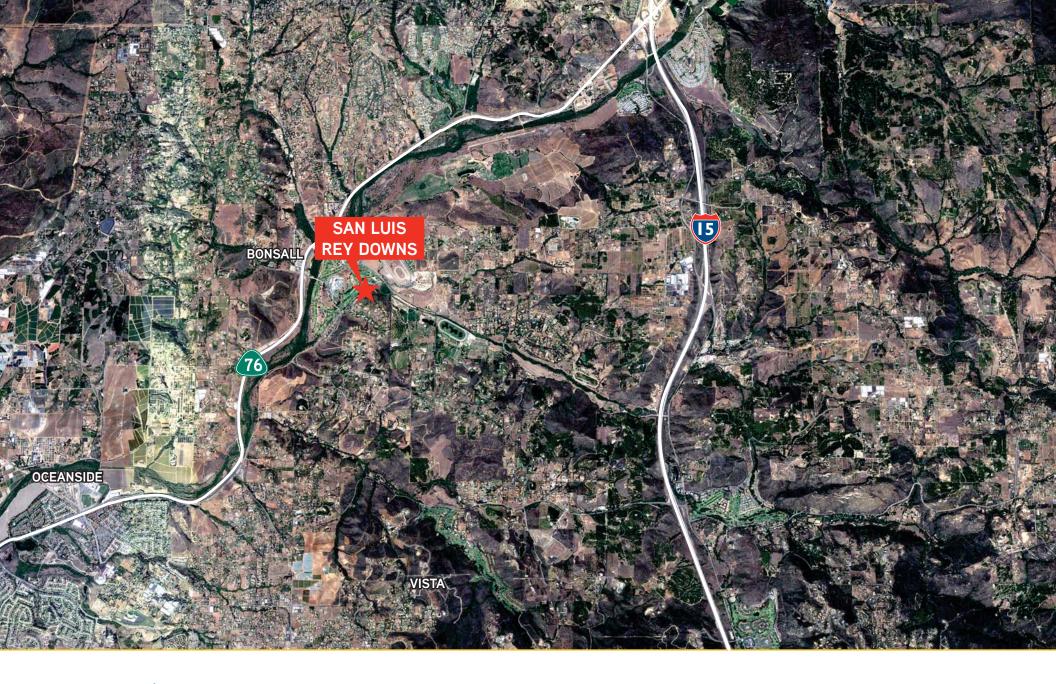

# **FEATURES**

- Unique North San Diego County location
- Picturesque views of natural/mitigation habitat
- Strong trade area demographics
- Proximity to Highway 76 (I-15 to the East)
- Tremendous barriers to entry
- County of San Diego zoning designation: Rural Commercial (C40)