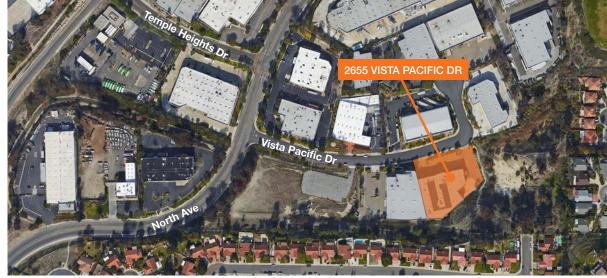

| 800 amps 277/480 volt 3-phase power<br>distributed throughout production areas,<br>photovoltaic (solar) 60kw system |
| LIGHTING     | T-8                                                                                                                 |
| AMENITIES    | Outdoor eating area                                                                                                 |
| PARKING      | 56 spaces plus street parking                                                                                       |
| RATE         | \$0.67/SF NNN<br>(NNNs estimated at \$0.15/SF)                                                                      |
| AVAILABLE    | 60 days notice                                                                                                      |





Bob Willingham, SIOR 858.369.3013 bobw@kiddermathews.com

LIC #01469841

kiddermathews.com



This information supplied herein is from sources we deem reliable. It is provided without any representation, warranty or guarantee, expressed or implied as to its accuracy. Prospective Buyer or Tenant should conduct an independent investigation and verification of all matters deemed to be material, including, but not limited to, statements of income and expenses. Consult your attorney, accountant, or other professional advisor.

## **2655 Vista Pacific Drive**

#### Oceanside, CA 92056

## Floor Plan



Bob Willingham, SIOR 858.369.3013 bobw@kiddermathews.com LIC #01469841

kiddermathews.com



This information supplied herein is from sources we deem reliable. It is provided without any represe