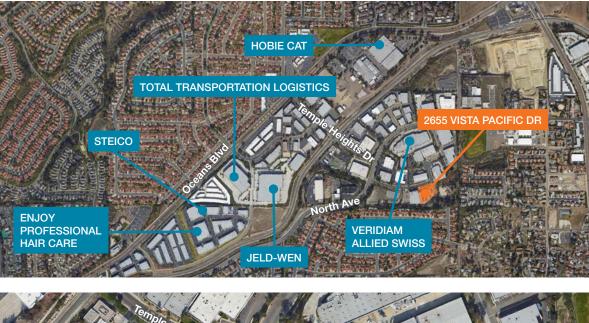

| 800 amps 277/480 volt 3-phase power<br>distributed throughout production areas,<br>photovoltaic (solar) 60kw system |
| LIGHTING     | T-8                                                                                                                 |
| AMENITIES    | Outdoor eating area                                                                                                 |
| PARKING      | 56 spaces plus street parking                                                                                       |
| RATE         | \$0.67/SF NNN<br>(NNNs estimated at \$0.15/SF)                                                                      |
| AVAILABLE    | 60 days notice                                                                                                      |





Bob Willingham, SIOR 858.369.3013 bobw@kiddermathews.com

LIC #01469841

kiddermathews.com



This information supplied herein is from sources we deem reliable. It is provided without any representation, warranty or guarantee, expressed or implied as to its accuracy. Prospective Buyer or Tenant should conduct an independent investigation and verification of all matters deemed to be material, including, but not limited to, statements of income and expenses. Consult your attorney, accountant, or other professional advisor.

## **2655 Vista Pacific Drive**

#### Oceanside, CA 92056

## Floor Plan



Bob Willingham, SIOR 858.369.3013 bobw@kiddermathews.com LIC #01469841

kiddermathews.com



This information supplied herein is from sources we deem reliable. It is provided without any repre