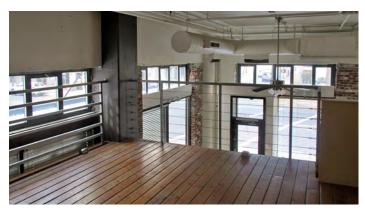

#### 828 NW Hoyt - Corner

| 1,974 SF; 1,102 SF on main,<br>872 SF on mezzanine                |
|-------------------------------------------------------------------|
| \$25.00 SF, modified gross                                        |
| Total monthly rent: \$4,112.50                                    |
| Open floor plan, conference room,<br>lots of natural light        |
| Two restrooms, one shower                                         |
| Kitchen area includes dishwasher,<br>fridge, stove and sink       |
| Access to roof top outdoor space                                  |
| 1 covered reserved parking space<br>available for \$200 per month |
|                                                                   |

## Summary

The Honeyman Hardware Lofts is a 9 story, 100 residential unit property that encompasses a full city block in The Pearl District. This well maintained historic property has all the classic features of a loft style building: high ceilings, exposed brick and timer, fantastic glass window line with large picture windows, and desirable location. High profile Pearl District corner across from Main Post Office.