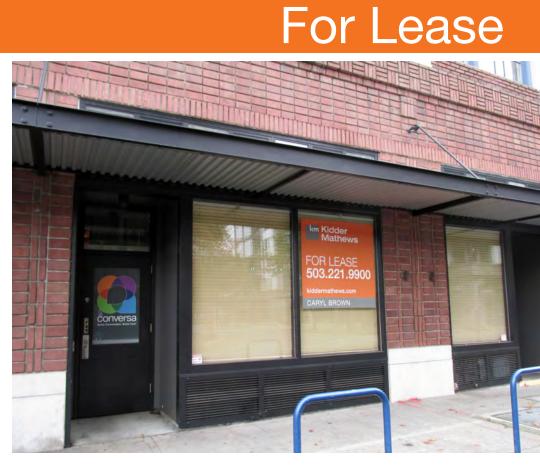

## Honeyman Hardware Lofts

828 NW Hoyt Portland, OR

# For Lease

## Summary

The Honeyman Hardware Lofts is a 9 story, 100 residential unit property that encompasses a full city block in The Pearl District. This well maintained historic property has all the classic features of a loft style building: high ceilings, exposed brick and timer, fantastic glass window line with large picture windows, and desirable location. High profile Pearl District corner across from Main Post Office.