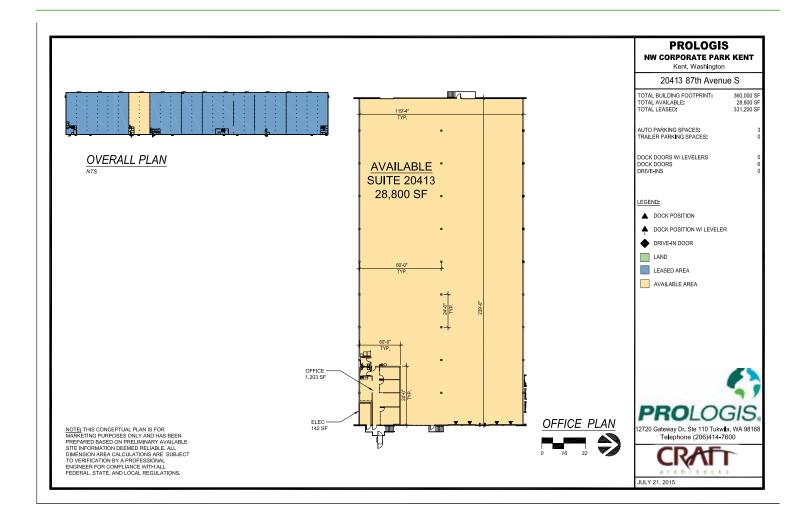

#### facility

- 28,000 SF shell
- 1,200 SF office
- 4 DH doors
- 30' clear height
- 60' x 25' typical column spacing
- · Rail served
- Available now