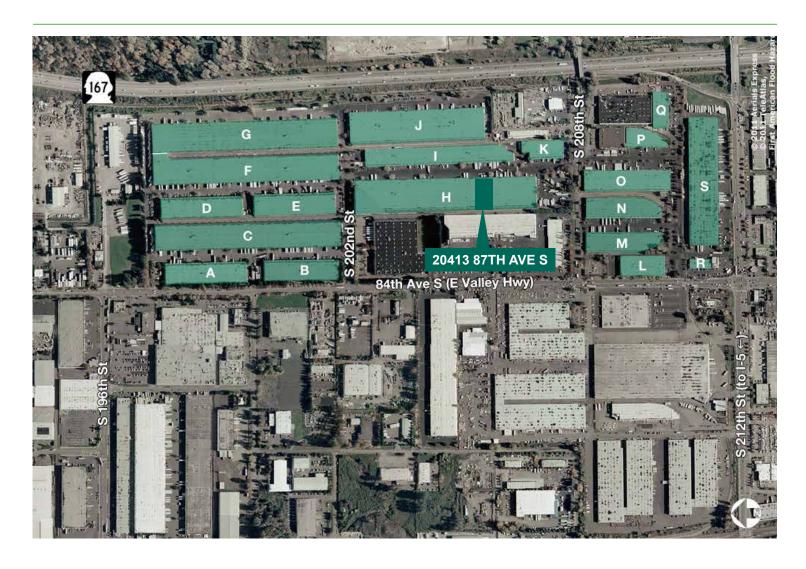

st Corporate Park - Kent

### 20413 87th Avenue South

Kent, WA

28,800 SF Total with 1,200 SF Office For Lease





#### **Kidder Mathews** Matt Wood, SIOR

mwood@kiddermathews.com ph 206.248.7306 fax 206.248.7342 12886 Interurban Ave S Seattle, WA 98168

#### **Kidder Mathews**

Thad Mallory, SIOR tmallory@kiddermathews.com ph 206.248.7338 fax 206.248.7342 12886 Interurban Ave S Seattle, WA 98168

#### **Kidder Mathews**

Tony Miltenberger, SIOR tonym@kiddermathews.com ph 206.248.7307 fax 206.248.7342 12886 Interurban Ave S Seattle. WA 98168

#### **Prologis** Rick Kolpa

rkolpa@prologis.com ph 206.414.7610 fax 206.414.7601 12720 Gateway Dr, Ste 110 Tukwila. WA 98168

## Northwest Corporate Park - Kent

20413 87th Avenue South

Kent, WA

28,800 SF Total with 1,200 SF Office For Lease





#### **Kidder Mathews**

Matt Wood, SIOR mwood@kiddermathews.com ph 206.248.7306 fax 206.248.7342 12886 Interurban Ave S Seattle, WA 98168

#### **Kidder Mathews**

Thad Mallory, SIOR tmallory@kiddermathews.com ph 206.248.7338 fax 206.248.7342 12886 Interurban Ave S Seattle, WA 98168

#### **Kidder Mathews**

Tony Miltenberger, SIOR tonym@kiddermathews.com ph 206.248.7307 fax 206.248.7342 12886 Interurban Ave S Seattle, WA 98168

#### **Prologis** Rick Kolpa

rkolpa@prologis.com ph 206.414.7610 fax 206.414.7601 12720 Gateway Dr, Ste 110 Tukwila. WA 98168