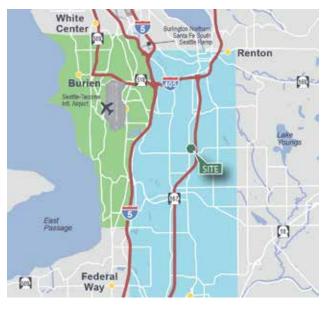

# Northwest Corporate Park - Kent

### 20413 87th Avenue South

Kent, WA

28,800 SF Total with 1,200 SF Office For Lease







#### location

- 50 yard line location
- Great access to Hwy-167, I-5 and I-405

#### facility

- 28,000 SF shell
- 1,200 SF office
- 4 DH doors
- 30' clear height
- 60' x 25' typical column spacing
- · Rail served
- Available now

### **Kidder Mathews**

Matt Wood, SIOR mwood@kiddermathews.com ph 206.248.7306 fax 206.248.7342 12886 Interurban Ave S Seattle, WA 98168

#### **Kidder Mathews**

Thad Mallory, SIOR tmallory@kiddermathews.com ph 206.248.7338 fax 206.248.7342 12886 Interurban Ave S Seattle, WA 98168

#### **Kidder Mathews**

Tony Miltenberger, SIOR tonym@kiddermathews.com ph 206.248.7307 fax 206.248.7342 12886 Interurban Ave S Seattle, WA 98168

#### **Prologis** Rick Kolpa

rkolpa@prologis.com ph 206.414.7610 fax 206.414.7601 12720 Gateway Dr, Ste 110 Tukwila, WA 98168

# Nor