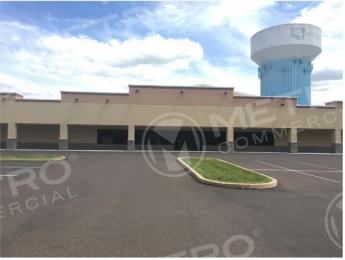

# **202 MARKETPLACE**

**ROUTE 202 & HORSHAM ROAD, MONTGOMERYVILLE, PA** 

 $\pm 2,936 - 20,886$  SF (PLUS 1,262 SF MEZZANINE) AVAILABLE FOR LEASE

property highlights.

- Junior anchor endcap and small shop spaces for lease in super-regional Montgomeryville market directly off Five Points Intersection: Route 309 & Route 202
- Brand new facade renovations
- Situated in close proximity to Montgomeryville Mall with +1.1M SF of retail
- Ample parking and pylon sign presence available
- Total GLA: ±67,550 SF