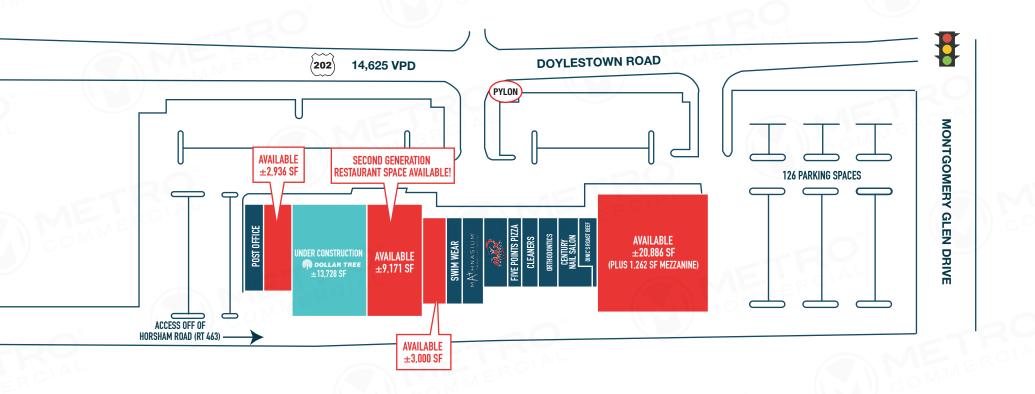

# **202 MARKETPLACE**

**ROUTE 202 & HORSHAM ROAD, MONTGOMERYVILLE, PA** 

 $\pm 2,936 - 20,886$  SF (PLUS 1,262 SF MEZZANINE) AVAILABLE FOR LEASE

property highlights.

- Junior anchor endcap and small shop spaces for lease in super-regional Montgomeryville market directly off Five Points Intersection: Route 309 & Route 202
- Brand new facade renovations
- Situated in close proximity to Montgomeryville Mall with +1.1M SF of retail
- Ample parking and pylon sign presence available
- Total GLA: ±67,550 SF

ROUTE 202 TRAFFIC COUNT: 14,625 VPD \*ESRI 2018 HORSHAM ROAD TRAFFIC COUNT: 17,399 VPD