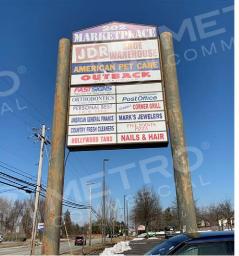

# **202 MARKETPLACE**

**ROUTE 202 & HORSHAM ROAD, MONTGOMERYVILLE, PA** 

 $\pm 2,936 - 20,886$  SF (PLUS 1,262 SF MEZZANINE) AVAILABLE FOR LEASE

property highlights.

- Junior anchor endcap and small shop spaces for lease in super-regional Montgomeryville market directly off Five Points Intersection: Route 309 & Route 202
- Brand new facade renovations
- Situated in close proximity to Montgomeryville Mall with +1.1M SF of retail
- Ample parking and pylon sign presence available
- Total GLA: ±67,550 SF