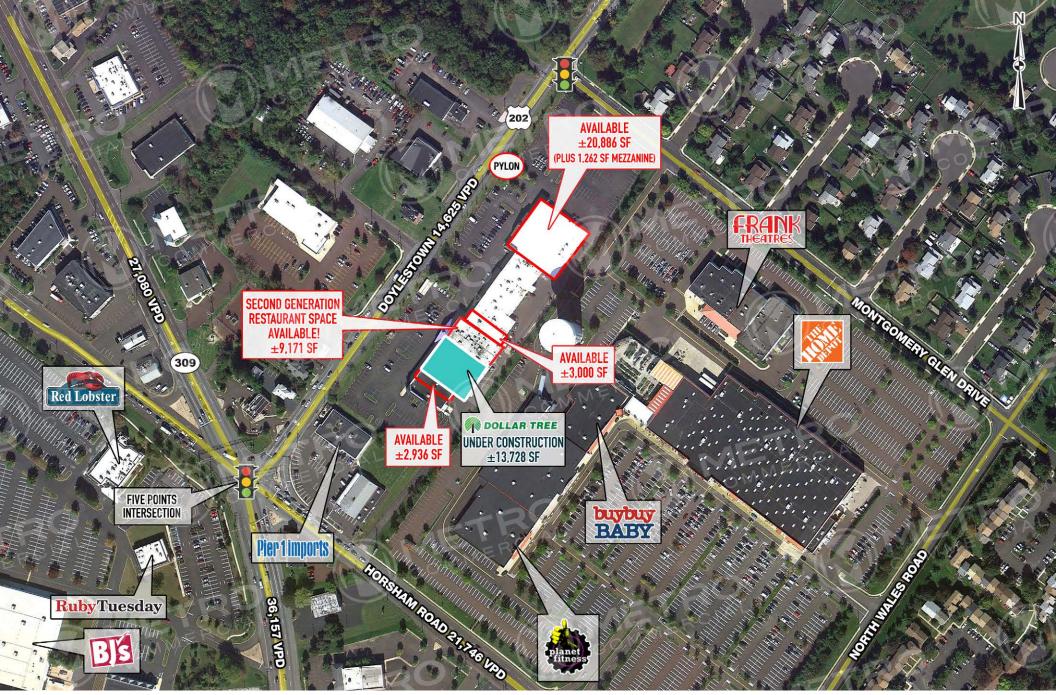

# **202 MARKETPLACE**

**ROUTE 202 & HORSHAM ROAD, MONTGOMERYVILLE, PA** 

 $\pm 2,936 - 20,886$  SF (PLUS 1,262 SF MEZZANINE) AVAILABLE FOR LEASE

property highlights.

- Junior anchor endcap and small shop spaces for lease in super-regional Montgomeryville market directly off Five Points Intersection: Route 309 & Route 202
- Brand new facade renovations
- Situated in close proximity to Montgomeryville Mall with +1.1M SF of retail
- Ample parking and pylon sign presence available
- Total GLA: ±67,550 SF

ROUTE 202 TRAFFIC COUNT: 14,625 VPD \*ESRI 2018 HORSHAM ROAD TRAFFIC COUNT: 17,399 VPD