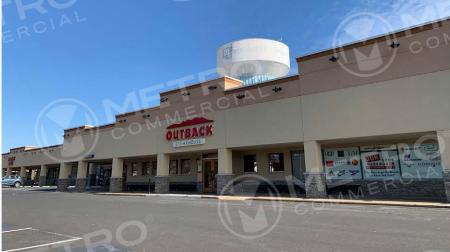

# **202 MARKETPLACE**

**ROUTE 202 & HORSHAM ROAD, MONTGOMERYVILLE, PA** 

 $\pm 2,936 - 20,886$  SF (PLUS 1,262 SF MEZZANINE) AVAILABLE FOR LEASE

property highlights.

- Junior anchor endcap and small shop spaces for lease in super-regional Montgomeryville market directly off Five Points Intersection: Route 309 & Route 202
- Brand new facade renovations
- Situated in close proximity to Montgomeryville Mall with +1.1M SF of retail
- Ample parking and pylon sign presence available
- Total GLA: ±67,550 SF