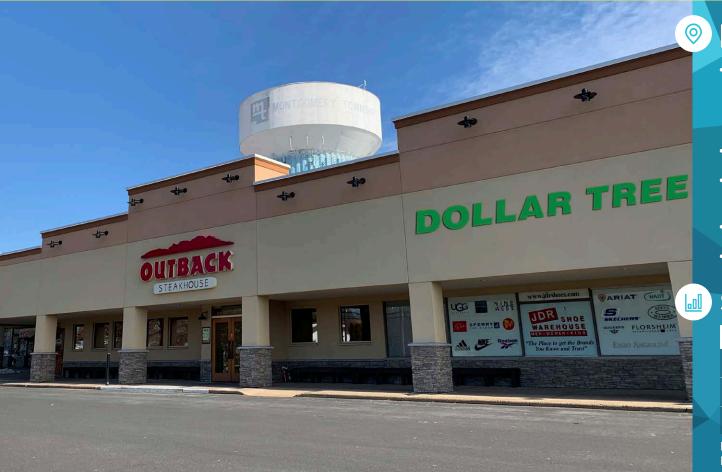

# **202 MARKETPLACE**

**ROUTE 202 & HORSHAM ROAD, MONTGOMERYVILLE, PA** 

 $\pm 2,936 - 20,886$  SF (PLUS 1,262 SF MEZZANINE) AVAILABLE FOR LEASE

property highlights.

- Junior anchor endcap and small shop spaces for lease in super-regional Montgomeryville market directly off Five Points Intersection: Route 309 & Route 202
- Brand new facade renovations
- Situated in close proximity to Montgomeryville Mall with +1.1M SF of retail
- Ample parking and pylon sign presence available
- Total GLA: ±67,550 SF