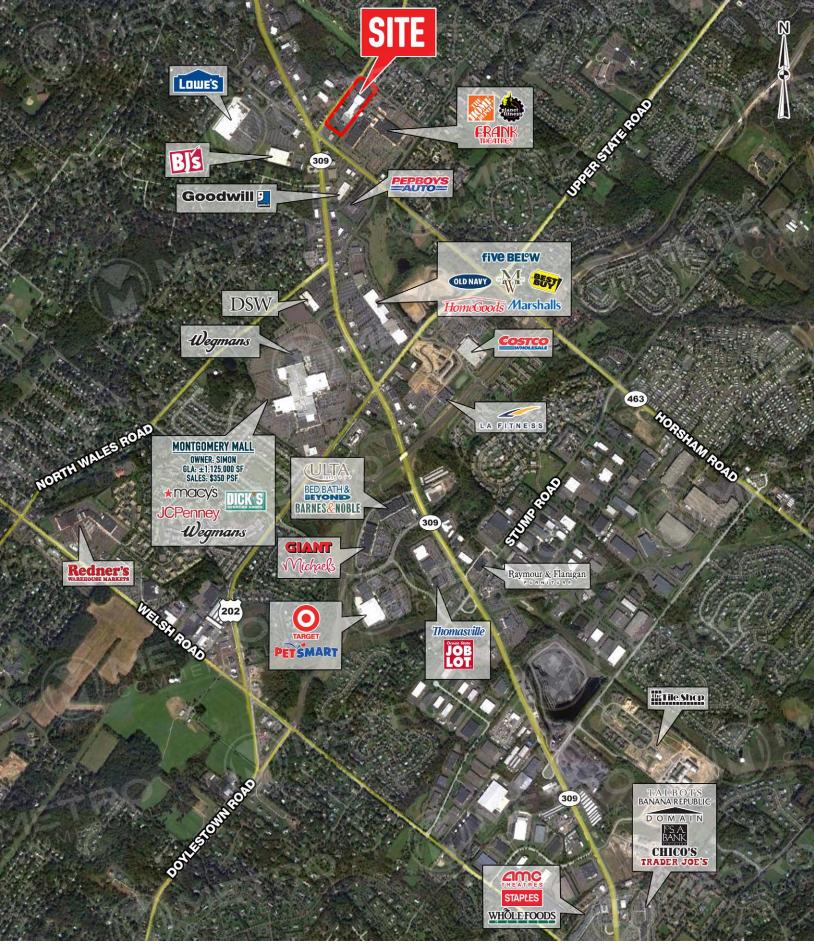

# **202 MARKETPLACE**

**ROUTE 202 & HORSHAM ROAD, MONTGOMERYVILLE, PA** 

 $\pm 2,936 - 20,886$  SF (PLUS 1,262 SF MEZZANINE) AVAILABLE FOR LEASE

property highlights.

- Junior anchor endcap and small shop spaces for lease in super-regional Montgomeryville market directly off Five Points Intersection: Route 309 & Route 202
- Brand new facade renovations
- Situated in close proximity to Montgomeryville Mall with +1.1M SF of retail
- Ample parking and pylon sign presence available
- Total GLA: ±67,550 SF