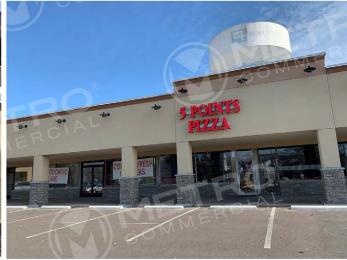

# **202 MARKETPLACE**

**ROUTE 202 & HORSHAM ROAD, MONTGOMERYVILLE, PA** 

 $\pm 2,936 - 20,886$  SF (PLUS 1,262 SF MEZZANINE) AVAILABLE FOR LEASE

property highlights.

- Junior anchor endcap and small shop spaces for lease in super-regional Montgomeryville market directly off Five Points Intersection: Route 309 & Route 202
- Brand new facade renovations
- Situated in close proximity to Montgomeryville Mall with +1.1M SF of retail
- Ample parking and pylon sign presence available
- Total GLA: ±67,550 SF