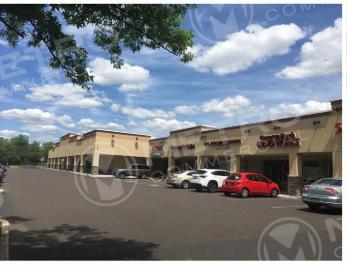

# **202 MARKETPLACE**

**ROUTE 202 & HORSHAM ROAD, MONTGOMERYVILLE, PA** 

 $\pm 2,936 - 20,886$  SF (PLUS 1,262 SF MEZZANINE) AVAILABLE FOR LEASE

property highlights.

- Junior anchor endcap and small shop spaces for lease in super-regional Montgomeryville market directly off Five Points Intersection: Route 309 & Route 202
- Brand new facade renovations
- Situated in close proximity to Montgomeryville Mall with +1.1M SF of retail
- Ample parking and pylon sign presence available
- Total GLA: ±67,550 SF