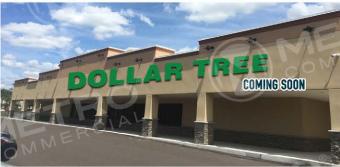

# **202 MARKETPLACE**

**ROUTE 202 & HORSHAM ROAD, MONTGOMERYVILLE, PA** 

 $\pm 2,936 - 20,886$  SF (PLUS 1,262 SF MEZZANINE) AVAILABLE FOR LEASE

property highlights.

- Junior anchor endcap and small shop spaces for lease in super-regional Montgomeryville market directly off Five Points Intersection: Route 309 & Route 202
- Brand new facade renovations
- Situated in close proximity to Montgomeryville Mall with +1.1M SF of retail
- Ample parking and pylon sign presence available
- Total GLA: ±67,550 SF