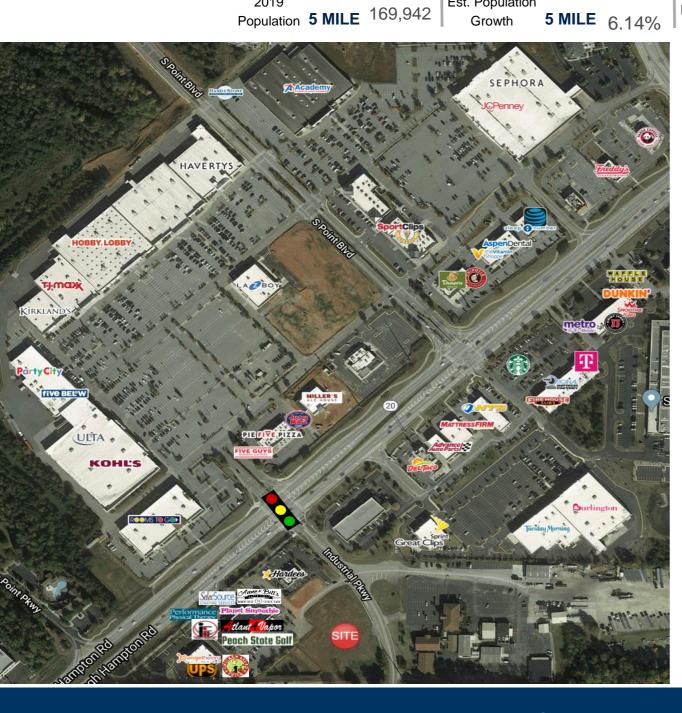

## **Leasing Contacts**

Marrissa Chanin: (678) 501-5341

Anita Ford: (678) 501-5348

Email: info@riverwoodproperties.com

Highway 20 & Industrial Parkway are in the heart of the McDonough retail corridor on Highway 20 across from South Point, a regional power center development. South Point boasts big box retailers including Kohl's, Academy Sports, and many more. McDonough pulls shoppers from a large radius since it is the first retail corridor in metro Atlanta after Macon, when traveling north on 75. Zoning C3.

## AREA DEMOGRAPHICS

1 MILE 6,825 **3 MILE** 63,604

**1 MILE** 6.14% **3 MILE** 5.97%

**1 MILE** 2,179 **3 MILE** 20,834 **5 MILE** 59,287

**1 MILE** \$149,128 **3 MILE** \$164,097

**5 MILE** \$141,226

**NEW RETAIL & RESTAURANT DEVELOPMENT** 