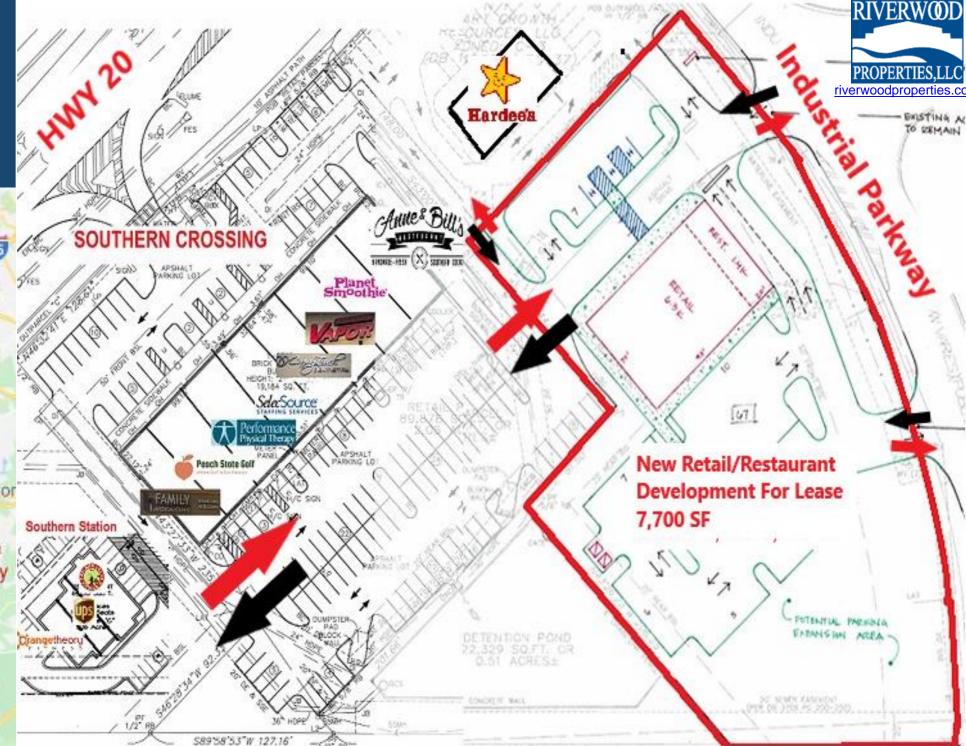

## New Retail & Restaurant Development

Highway 20 & Industrial Parkway McDonough, Georgia 30253

**Intersection:** Property is accessible via Industrial Parkway

Daily Traffic Counts: 22,732 Vehicles Per Day

**Site Access:** Property is accessible via HWY 20 & Industrial Parkway right behind Hardee's