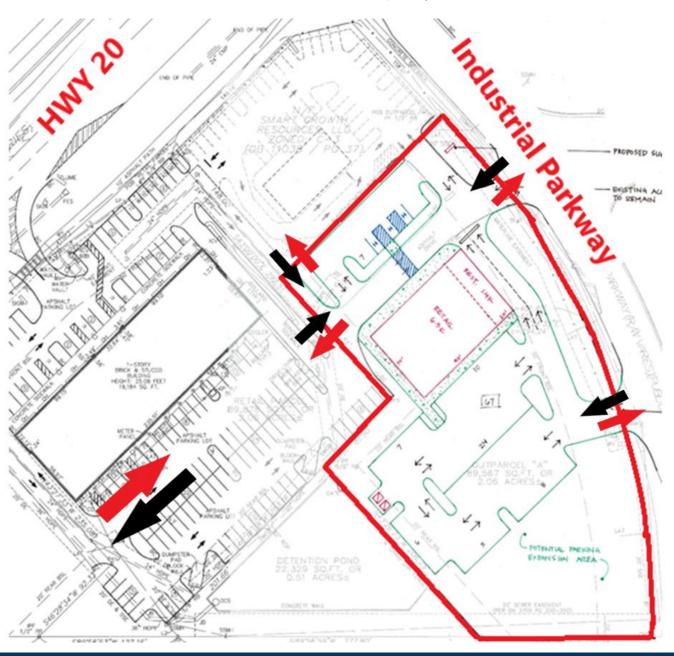

## New Retail & Restaurant Development

Highway 20 & Industrial Parkway McDonough, Georgia 30253

**Intersection:** Property is accessible via Industrial Parkway

Daily Traffic Counts: 22,732 Vehicles Per Day

**Site Access:** Property is accessible via HWY 20 & Industrial Parkway right behind Hardee's