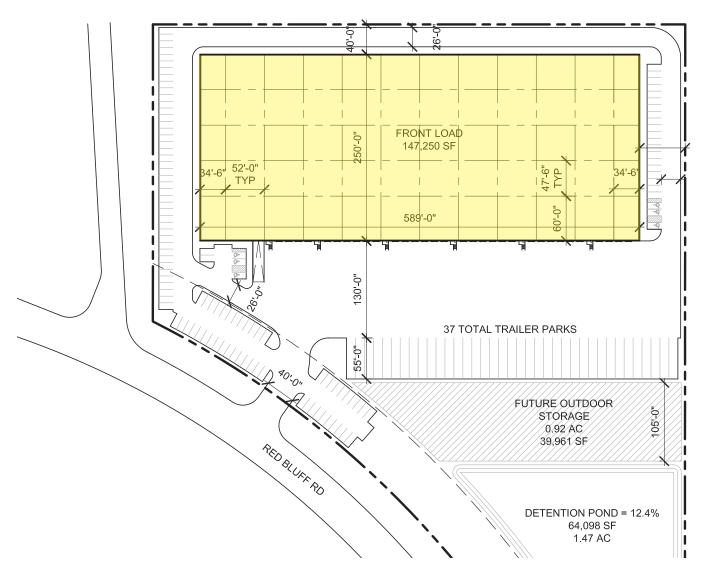

## **225 DISTRIBUTION CENTER**

Port of Houston - Pasadena, Texas

Proposed Building

Site Plan

#### 11.82 Acres

\$7.00 PSF

Up to 147,250 SF Available

Strategic Port Location with Direct Access to Highway 225

Excellent Site for Container or Trucking Yard

Proposed Building Specs

- Front Load Distribution Center
- Dock High with Ramps
- One Acre of Outside Yard
- ESFR Sprinkler System