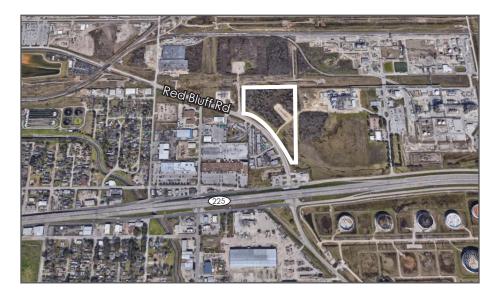

# **225 DISTRIBUTION CENTER**

11.82 Acres for Sale or Lease Port of Houston - Pasadena, Texas

Aerial

Site Location

©2017 AVERA Companies. This information has been obtained from sources believed reliable. We have not verified it and make no guarantee, warranty, or representation about it. Any projections, opinions, assumptions, or estimates used are for example only and do not represent the current or future performance of the property. You and your advisors should conduct a careful, independent investigation of the property to determine to your satisfaction the suitability of the property for your needs.