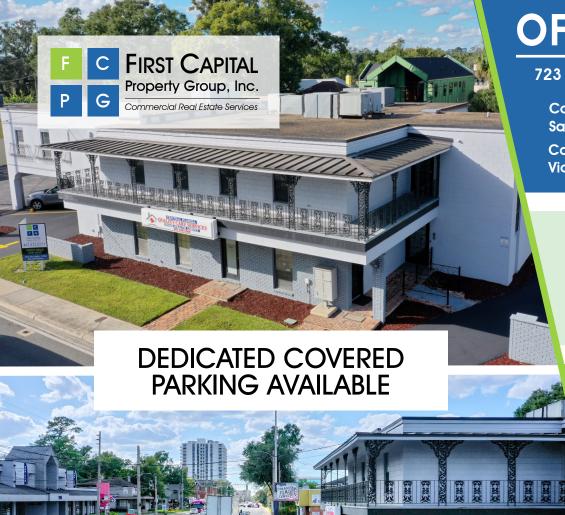

OFFICE SPACE FOR LEASE

723 East Colonial Drive, Orlando, FL 32803

Contact: Ben Kuykendall Sales & Leasing Associate

Contact: Dan Van Nada, CCIM Vice President of Brokerage Services E: Ben@FCPG.com

P: 407.872.0177 ext.131

Two-story office building with executive office suites and full-floor suite available including private balcony space

Building oriented directly on high-traffic Highway 50 (44,500 AADT) with 150' feet of frontage

Conveniently situated 2 minutes from the Downtown Orlando Business District with easy access to I-4 & SR 408

Onsite parking, including 7 covered spaces, at a 3.85/1,000 SF ratio included at no additional charge

Monument and Building Signage Available

Walking distance from Lazy Moon and Lineage Coffee and close proximity to Mills 50 District