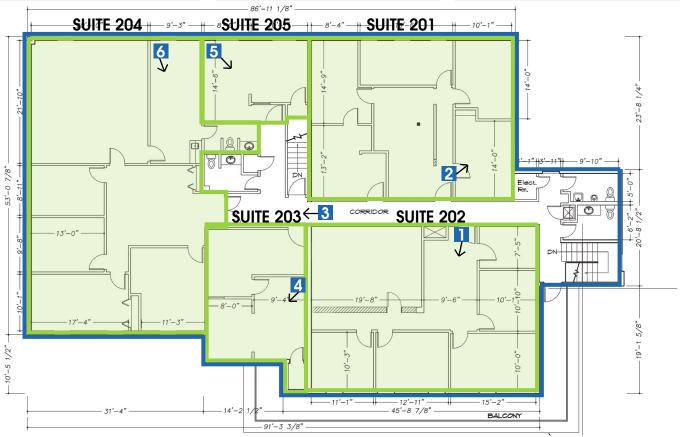

## **SECOND FLOORPLAN**

615 East Colonial Drive, Orlando, FL 32803 Phone: 407.872.0209 www.FCPG.com

Information furnished regarding the subject property is believed to be accurate, but no guarantee or representation is made. References to square footage are approximate. This offering is subject to errors, omissions, prior sale or lease or withdrawal without notice. ©2024 First Capital Property Group, Inc., Licensed Real Estate Brokers & Managers.

E: Dan@FCPG.com

P: 407.872.0177 ext.117

For Lease: \$25 / RSF, Modified Gross

 Suite 201:  $\pm$  1,250 RSF
 Suite 204:  $\pm$  2,048 RSF

 Suite 202:  $\pm$  1,322 RSF
 Suite 205:  $\pm$  336 RSF

 Suite 203:  $\pm$  536 RSF
 2nd Floor:  $\pm$  5,597 RSF