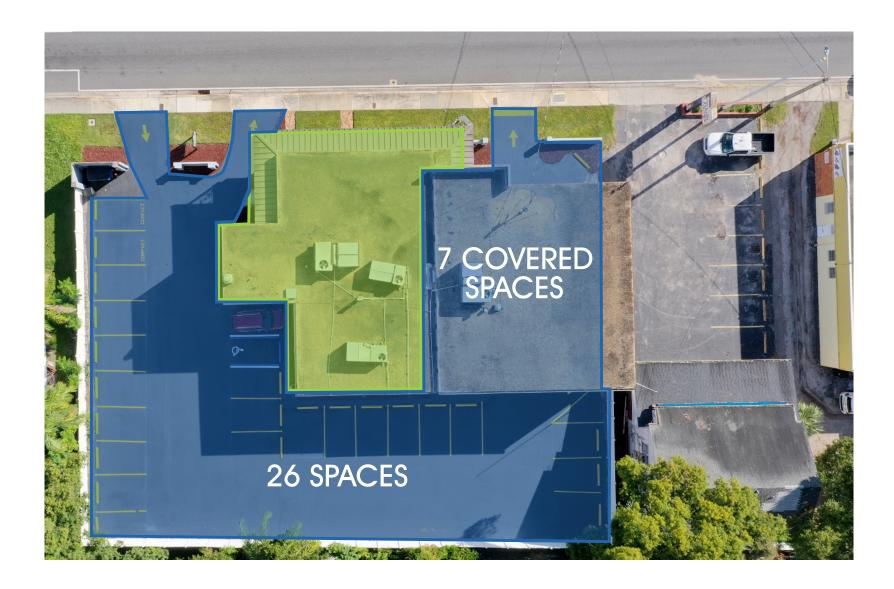

# **PARKING**

■ 615 E. Colonial Dr., Orlando, FL 32803 ■ Phone: 407.872.0209 ■ www.FCPG.com

Information furnished regarding the subject property is believed to be accurate, but no guarantee or representation is made. References to square footage are approximate. This offering is subject to errors, omissions, prior sale or lease or withdrawal without notice. ©2024 First Capital Property Group, Inc., Licensed Real Estate Brokers & Managers.

Conveniently situated 2 minutes from the Downtown Orlando Business District with easy access to I-4 & SR 408

Onsite parking, including 7 covered spaces, at a 3.85/1,000 SF ratio included at no additional charge