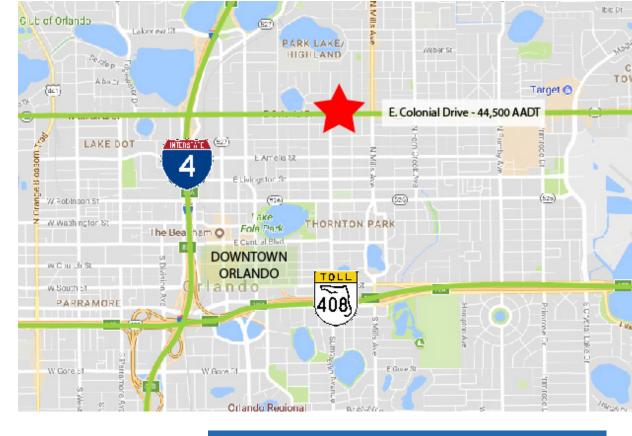

## **LOCATION**

### Average Annual Daily Trips

#### 2022

East Colonial Drive 44,500

N Mills Ave 29,000

#### **Drive Times & Traffic Counts**

5 minutes (1.5 miles)

11 minutes (6.6 miles)

13 minutes (11.2miles)

Less than 1.4 miles