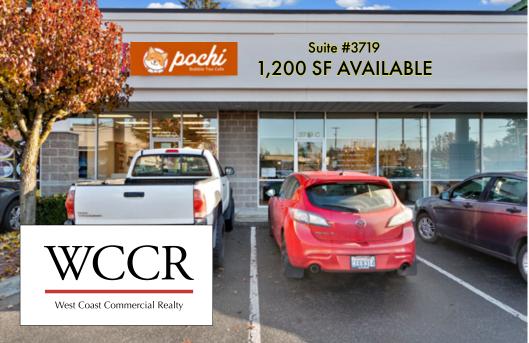

### RETAIL FOR LEASE

3701 88th Street, Marysville, WA 98270

#### SITE HIGHLIGHTS

- High performing Haggen anchored retail center located directly off of Interstate 5 (exit 200/88th St NE)
  - Chic-Fil-A drive thru adjacent to site
  - Directly across freeway from national retail drivers Walmart, Home Depot, Cabela's, Tulalip Resort Casino and Seattle Premium Outlets
    - Suite #3719 Former Edward Jones