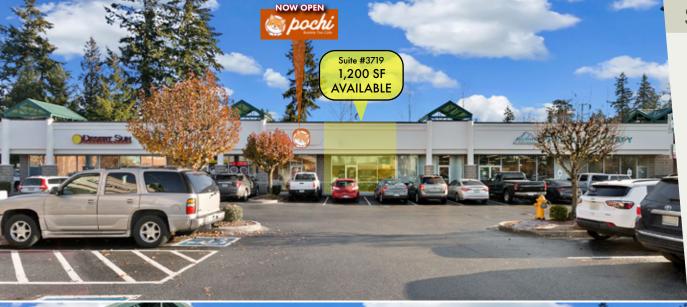

#### SITE HIGHLIGHTS

- High performing Haggen anchored retail center located directly off of Interstate 5 (exit 200/88th St NE)
  - Chic-Fil-A drive thru adjacent to site
  - Directly across freeway from national retail drivers Walmart, Home Depot, Cabela's, Tulalip Resort Casino and Seattle Premium Outlets
    - Suite #3719 Former Edward Jones

### RETAIL FOR LEASE

3701 88th Street, Marysville, WA 98270