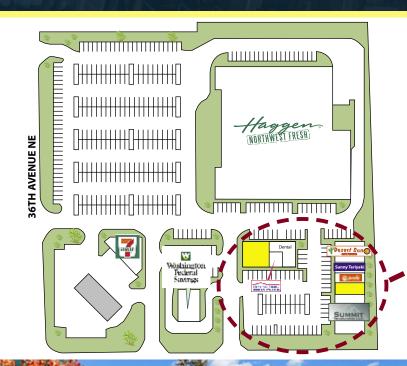

abela's, Tulalip Resort Casino and Seattle Premium Outlets
    - Suite #3719 Former Edward Jones

#### TRAFFIC COUNTS

13,550 ADV at the intersection of 88th St NE & Old Highway 99

> 33,750 ADV at the intersection of 88th St NE & Quil Ceda Blvd



Blake Taylor

(206) 283-5212

www.wccommercialrealty.com



DISCLAIMER: The above information has been secured from sources believed to be reliable, however, no representations are made to its accuracy. Prospective tenants or buyers should consult their professional advisors and conduct their own independent investigation. Site plan and configuration are subject to change. Properties are subject to change in price and/or availability without notice. West Coast Commercial Realty, LLC

### RETAIL FOR LEASE

3701 88th Street, Marysville, WA 98270









## RETAIL FOR LEASE

3701 88th Street, Marysville, WA 98270



# PLAZA 88

## RETAIL FOR LEASE

3701 88th Street, Marysville, WA 98270







Blake Taylor

(206) 283-5212

www.wccommercialrealty.com



DISCLAIMER: The above information has been secured from sources believed to be reliable, however, no representations are made to its accuracy. Prospective tenants or buyers should consult their professional advisors and conduct their own independent investigation. Site plan and configuration are subject to change. Properties are subject to change in price and/or availability without notice. West Coast Commercial Realty, LLC