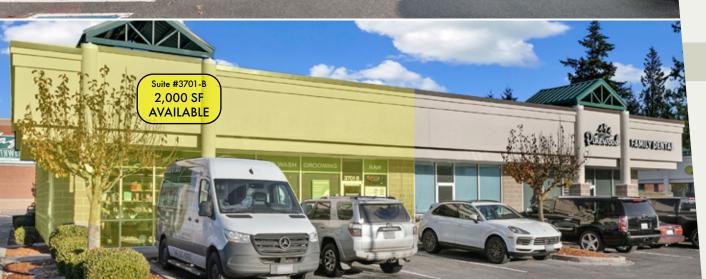

# PLAZA 88

### RETAIL FOR LEASE

3701 88th Street, Marysville, WA 98270





#### SITE HIGHLIGHTS

- High performing Haggen anchored retail center located directly off of Interstate 5 (exit 200/88th St NE)
  - Chic-Fil-A drive thru adjacent to site
  - Directly across freeway from national retail drivers Walmart, Home Depot, Cabela's, Tulalip Resort Casino and Seattle Premium Outlets
    - Suite #3719 Former Edward Jones

#### TRAFFIC COUNTS

13,550 ADV at the intersection of 88th St NE & Old Highway 99

> 33,750 ADV at the intersection of 88th St NE & Quil Ceda Blvd



Blake Taylor

(206) 283-5212

www.wccommercialrealty.com



DISCLAIMER: The above information has been secured from sources believed to be reliable, however, no representations are made to its accuracy. Prospective tenants or buyers should consult their professional advisors and conduct their own