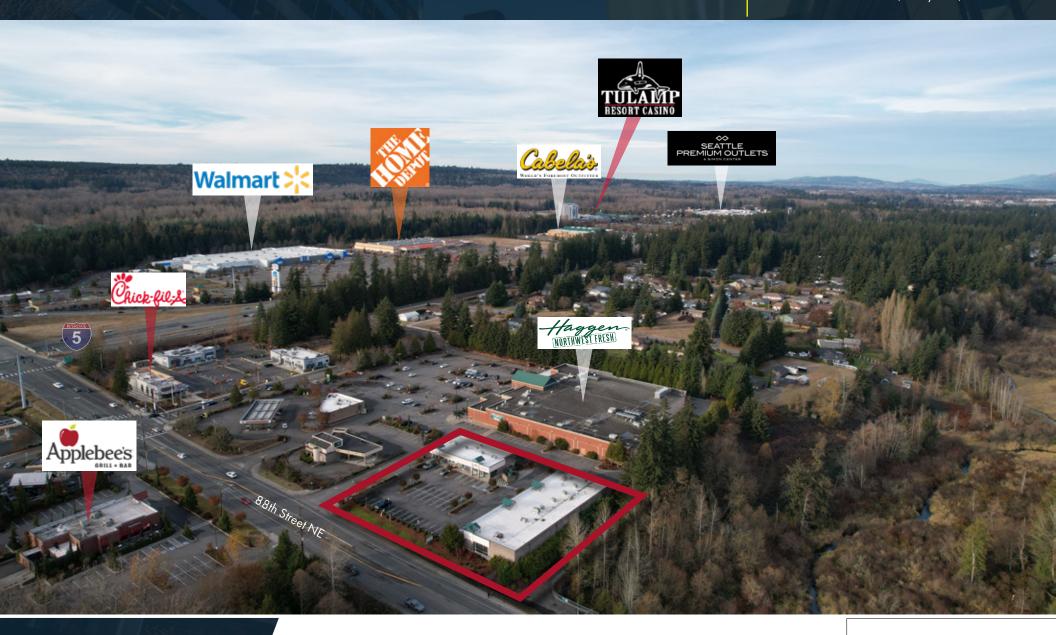

#### SITE HIGHLIGHTS

- High performing Haggen anchored retail center located directly off of Interstate 5 (exit 200/88th St NE)
  - Chic-Fil-A drive thru adjacent to site
  - Directly across freeway from national retail drivers Walmart, Home Depot, Cabela's, Tulalip Resort Casino and Seattle Premium Outlets
    - Suite #3719 Former Edward Jones

# PLAZA 88

## RETAIL FOR LEASE

3701 88th Street, Marysville, WA 98270

Blake Taylor

(206) 283-5212

www.wccommercialrealty.com

DISCLAIMER: The above information has been secured from sources believed to be reliable, however, no representations are made to its accuracy. Prospective tenants or buyers should consult their professional advisors and conduct their own independent investigation. Site plan and configuration are subject to change. Properties are subject to change in price and/or availability without notice. West Coast Commercial Realty, LLC