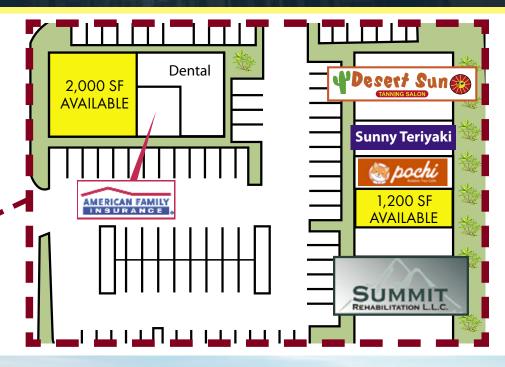

## RETAIL FOR LEASE

3701 88th Street, Marysville, WA 98270

Blake Taylor

(206) 283-5212

www.wccommercialrealty.com

DISCLAIMER: The above information has been secured from sources believed to be reliable, however, no representations are made to its accuracy. Prospective tenants or buyers should consult their professional advisors and conduct their own independent investigation. Site plan and configuration are subject to change. Properties are subject to change in price and/or availability without notice. West Coast Commercial Realty, LLC