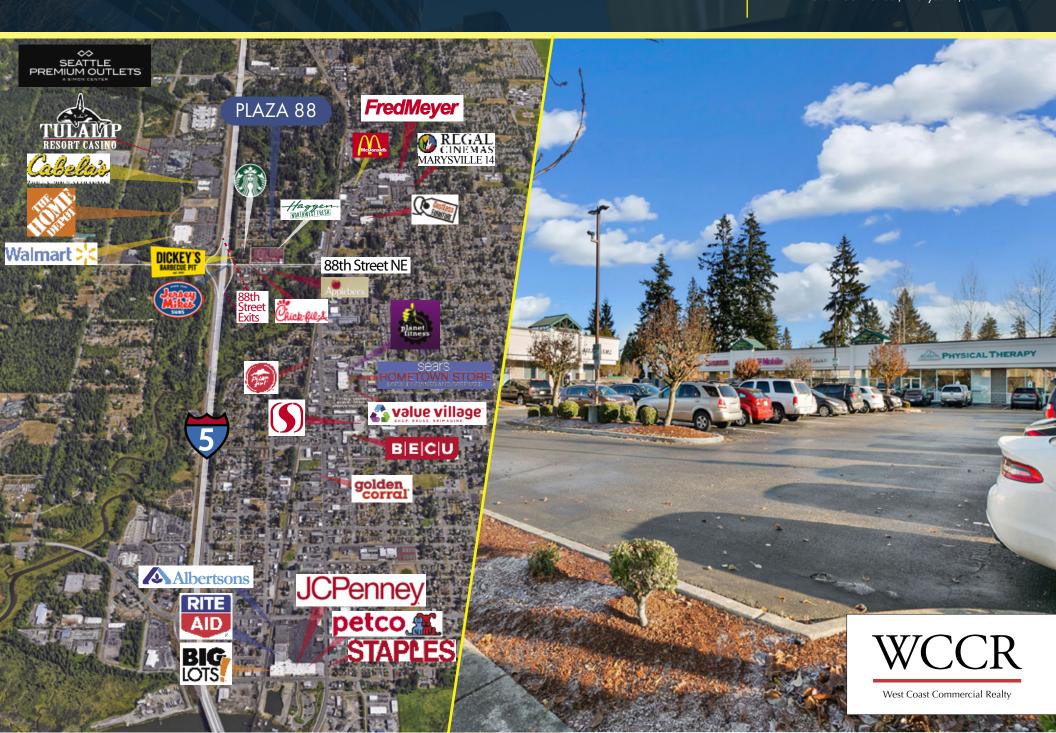

#### SITE HIGHLIGHTS

- High performing Haggen anchored retail center located directly off of Interstate 5 (exit 200/88th St NE)
  - Chic-Fil-A drive thru adjacent to site
  - Directly across freeway from national retail drivers Walmart, Home Depot, Cabela's, Tulalip Resort Casino and Seattle Premium Outlets
    - Suite #3719 Former Edward Jones

#### TRAFFIC COUNTS

13,550 ADV at the intersection of 88th St NE & Old Highway 99

> 33,750 ADV at the intersection of 88th St NE & Quil Ceda Blvd

Blake Taylor

(206) 283-5212

www.wccommercialrealty.com

DISCLAIMER: The above information has been secured from sources believed to be reliable, however, no representations are made to its accuracy. Prospective tenants or buyers should consult their professional advisors and conduct their own independent investigation. Site plan and configuration are subject to change. Properties are subject to change in price and/or availability without notice. West Coast Commercial Realty, LLC