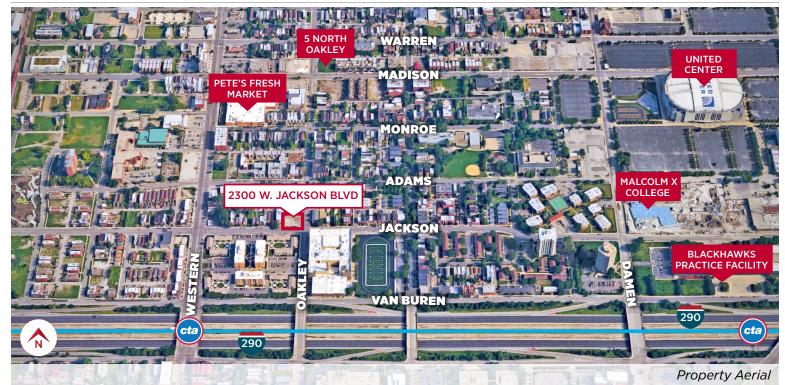

### **LOCATION DETAILS**

| W Fulton St                                | W Fulton St                                  | W Fulton St                                                          | W Fulton St                 | W Fulton St                                                 |
|--------------------------------------------|----------------------------------------------|----------------------------------------------------------------------|-----------------------------|-------------------------------------------------------------|
| W Walnut St                                |                                              | - W Walnut St                                                        | W Walnut St                 | cta                                                         |
|                                            | m K Lake St Lake St                          |                                                                      | tandolph St z W Maypole Ave | Unjon Park                                                  |
| Loke of                                    | W Maypole Ave                                | V Camp                                                               | nen A                       |                                                             |
| rashington Blvd                            | W Washington Blvd                            | n Ave                                                                | W Washington Blvd           | W Washington Blvd                                           |
| EAST GARFIELD<br>PARK                      | W Warren Blvd                                | WALGREENS                                                            |                             | W Madisor                                                   |
| W Madison St                               | W Madison St                                 |                                                                      |                             | NEAR WRundell PI                                            |
| W Sth Ave                                  | Call W Monroe St                             | USPS MARKET                                                          |                             | W Monroe St                                                 |
| N <sup>th</sup> N <sup>N®</sup> W Adams St |                                              | .2 MILES                                                             | W Adams St W Adams St       | Whitney M. Young Magnet High School                         |
| W Jackson Blvd                             |                                              | VESTERN WJackson Wyd<br>STATION<br>St. Stdphens<br>Terrace Aparments | Malcolm X College • 3       | ekson Blvd W Van Buren St W Van Bu                          |
| Van Buren St + +                           | ← W Van Buren St<br>Western<br>Forest Park-B | W Van Buren St 22<br>anchon 275                                      | 00 MEDICAL<br>DISTRICT      | Dwight D: Eisenhower Expy                                   |
| N W Congress Pkwy                          | +<br>S Ca                                    | W Congress Pkwy                                                      | W Congress<br>W Harrison St | of Illinois at<br>Chicago (UIC)<br>≫ W Harrison St W Harris |
| Harrison St v                              | W Harrison St                                | W Hamson St                                                          |                             | Neighborhood Aerial                                         |