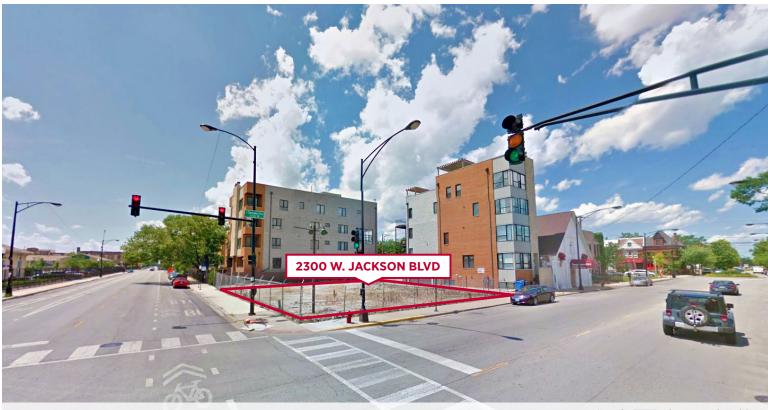

## 2300 W. Jackson Boulevard CHICAGO, IL 60612

Corner Streetview from Jackson and Oakley

| PROPERTY SP    | ECIFICATIONS                                                                                                                                                                                                                                                                                                                                                                                                                                            |  |  |
|----------------|---------------------------------------------------------------------------------------------------------------------------------------------------------------------------------------------------------------------------------------------------------------------------------------------------------------------------------------------------------------------------------------------------------------------------------------------------------|--|--|
| Land Size      | ± 5,967 Sq. Ft.                                                                                                                                                                                                                                                                                                                                                                                                                                         |  |  |
| Lot Dimensions | 77.8' x 76.7'                                                                                                                                                                                                                                                                                                                                                                                                                                           |  |  |
| Zoning         | RM-5                                                                                                                                                                                                                                                                                                                                                                                                                                                    |  |  |
| PIN(s)         | 17-18-113-051-0000<br>17-18-113-052-0000                                                                                                                                                                                                                                                                                                                                                                                                                |  |  |
| 2015 Taxes     | \$3,302                                                                                                                                                                                                                                                                                                                                                                                                                                                 |  |  |
| Ward           | 27th Ward / Alderman Walter Burnett, Jr.                                                                                                                                                                                                                                                                                                                                                                                                                |  |  |
| Asking Price   | Subject to Offer                                                                                                                                                                                                                                                                                                                                                                                                                                        |  |  |
| Comments       | <ul> <li>Corner land site redevelopment opportunity</li> <li>Strong residential neighborhood with new<br/>multifamily development at Oakley and Madison</li> <li>Located blocks from United Center, new<br/>Blackhawks Training Facility, Malcolm X City<br/>College and Illinois Medical District</li> <li>Two (2) blocks from Western CTA Blue Line<br/>Station</li> <li>Near Madison St. retail corridor with new Pete's<br/>Fresh Market</li> </ul> |  |  |
|                |                                                                                                                                                                                                                                                                                                                                                                                                                                                         |  |  |