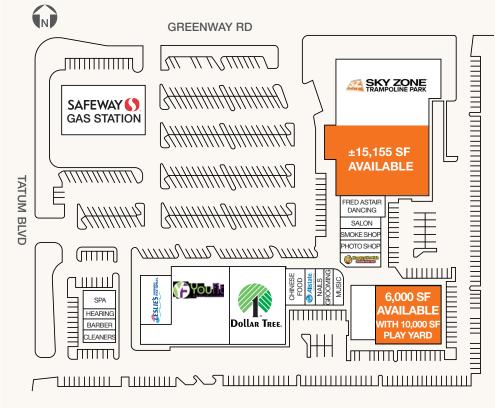

#### **FEATURES**

±15,155 SF anchor space available

±6,000 SF daycare space with playground (do not disturb tenant)

Located at high-traffic intersection with long-term tenants

Sub-market vacancy less than 9%