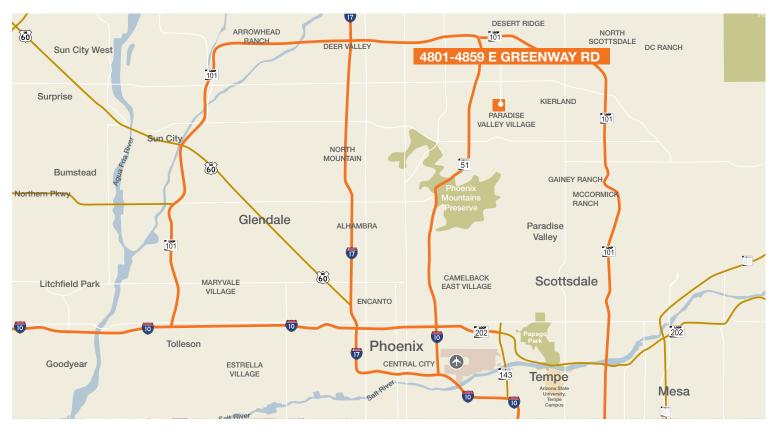

### Tatum & Greenway Shopping Center

4801 - 4859 E Greenway Rd, Scottsdale, AZ

The City of Scottsdale is one of Arizona's ten largest cities with a population of more than 230,000. Visited by more than 9 million people annually, the city is home to Arizona's finest shopping and dining, and also offers ranches, hiking trails, award winning resorts and art galleries for its residents that enjoy an unsurpassed quality of life.