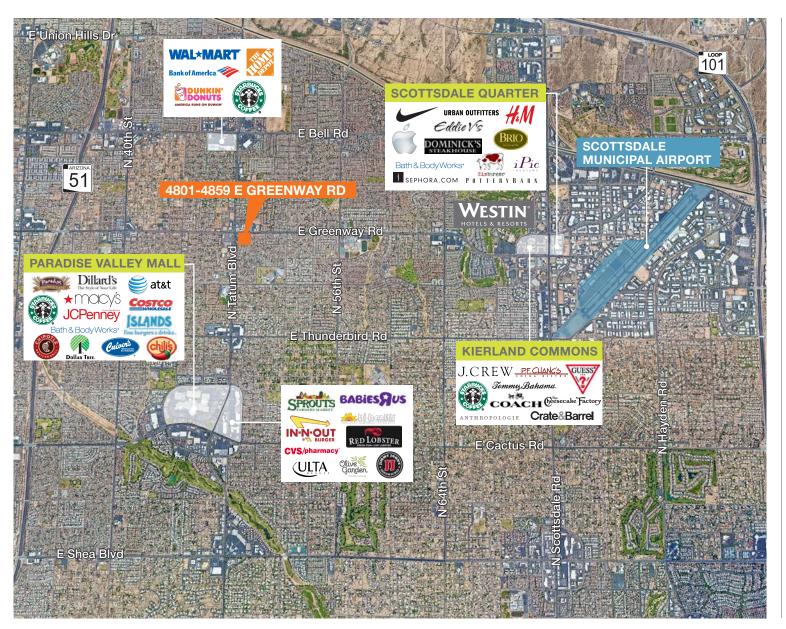

### Tatum & Greenway Shopping Center

4801 - 4859 E Greenway Rd, Scottsdale, AZ

The City of Scottsdale is one of Arizona's ten largest cities with a population of more than 230,000. Visited by more than 9 million people annually, the city is home to Arizona's finest shopping and dining, and also offers ranches, hiking trails, award winning resorts and art galleries for its residents that enjoy an unsurpassed quality of life.