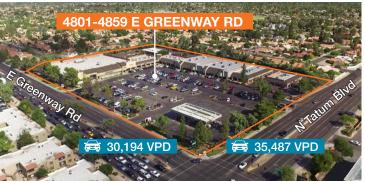

### Tatum & Greenway Shopping Center

4801 - 4859 E Greenway Rd, Scottsdale, AZ

The City of Scottsdale is one of Arizona's ten largest cities with a population of more than 230,000. Visited by more than 9 million people annually, the city is home to Arizona's finest shopping and dining, and also offers ranches, hiking trails, award winning resorts and art galleries for its residents that enjoy an unsurpassed quality of life.

#### **FEATURES**

±15,155 SF anchor space available

±6,000 SF daycare space with playground (do not disturb tenant)

Located at high-traffic intersection with long-term tenants

Sub-market vacancy less than 9%