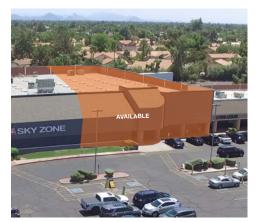

#### **FEATURES**

±15,155 SF anchor space available

±6,000 SF daycare space with playground (do not disturb tenant)

Located at high-traffic intersection with long-term tenants

Sub-market vacancy less than 9%