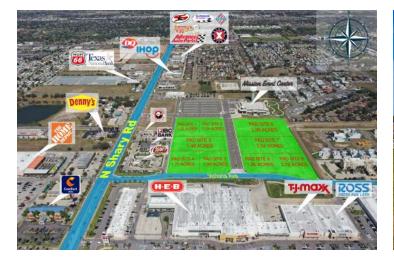

#### **FEATURES**

- Excellent Visibility from Shary Road
- Adjacent to The Mission Event Center
- Proximity to Palms Crossing, Shops at 29, and Sharyland Market Place
- Extremely High Traffic

#### PROPERTY OVERVIEW

These high-profile tracts of land are adjacent to The Mission Event Center, and are available for acquisition, ground lease, or built- to- suit., The Mission Event Center sits in one of Mission, TX's busiest retail and entertainment corridors.

#### **PROPERTY HIGHLIGHTS**

- **Excellent Visibility from Shary Road**
- Proximity to Palms Crossing, Shops at 29, and Sharyland Market Place
- Extremely High Traffic
- Adjacent to The Mission Event Center