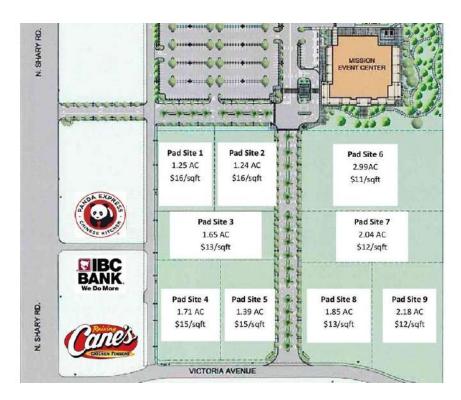

Victoria Drive & Shary Road, Mission, TX 78572

Victoria Drive & Shary Road, Mission, TX 78572

Victoria Drive & Shary Road, Mission, TX 78572

Victoria Road & Shary Road , Mission, TX 78572

| STATUS    | LOT # | SUB-TYPE | SIZE       | PRICE        |
|-----------|-------|----------|------------|--------------|
| Available | 1     | Retail   | 1.25 Acres | \$16.00 / SF |
| Available | 2     | Retail   | 1.24 Acres | \$16.00 / SF |
| Available | 3     | Retail   | 1.65 Acres | \$13.00 / SF |
| Available | 4     | Retail   | 1.71 Acres | \$15.00 / SF |
| Available | 5     | Retail   | 1.39 Acres | \$15.00 / SF |
| Available | 6     | Retail   | 2.99 Acres | \$11.00 / SF |
| Available | 7     | Retail   | 2.04 Acres | \$12.00 / SF |
| Available | 8     | Retail   | 1.85 Acres | \$13.00 / SF |
| Available | 9     | Retail   | 2.18 Acres | \$12.00 / SF |