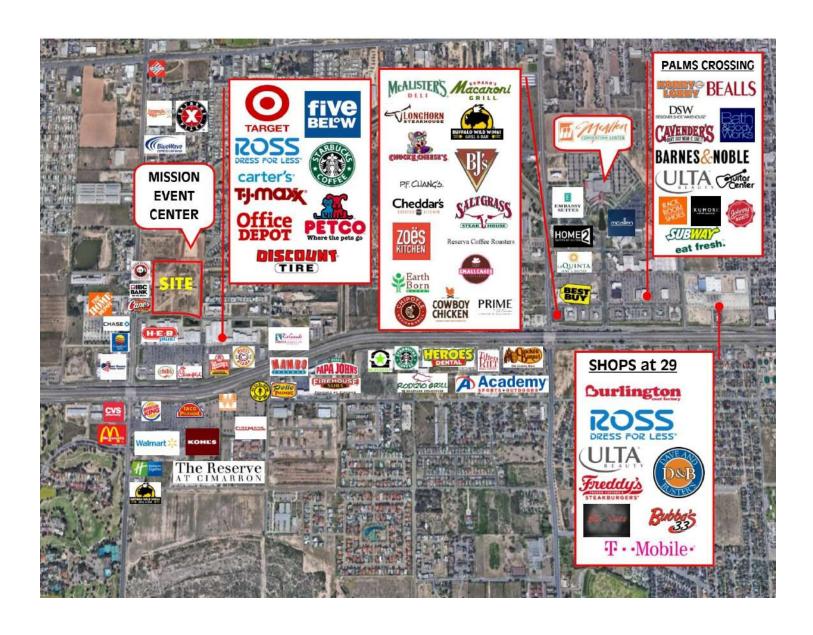

#### **FEATURES**

- Excellent Visibility from Shary Road
- Adjacent to The Mission Event Center
- Proximity to Palms Crossing, Shops at 29, and Sharyland Market Place
- Extremely High Traffic

#### **PROPERTY HIGHLIGHTS**

- **Excellent Visibility from Shary Road**
- Proximity to Palms Crossing, Shops at 29, and Sharyland Market Place
- Extremely High Traffic
- Adjacent to The Mission Event Center