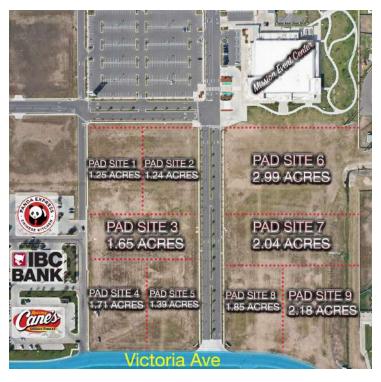

Victoria Drive & Shary Road, Mission, TX 78572

Victoria Drive & Shary Road, Mission, TX 78572

Victoria Drive & Shary Road, Mission, TX 78572

Victoria Road & Shary Road , Mission, TX 78572

| STATUS    | LOT # | SUB-TYPE | SIZE       | PRICE        |
|-----------|-------|----------|------------|--------------|
| Available | 1     | Retail   | 1.25 Acres | \$16.00 / SF |
| Available | 2     | Retail   | 1.24 Acres | \$16.00 / SF |
| Available | 3     | Retail   | 1.65 Acres | \$13.00 / SF |
| Available | 4     | Retail   | 1.71 Acres | \$15.00 / SF |
| Available | 5     | Retail   | 1.39 Acres | \$15.00 / SF |
| Available | 6     | Retail   | 2.99 Acres | \$11.00 / SF |
| Available | 7     | Retail   | 2.04 Acres | \$12.00 / SF |
| Available | 8     | Retail   | 1.85 Acres | \$13.00 / SF |
| Available | 9     | Retail   | 2.18 Acres | \$12.00 / SF |

# MISSION EVENT CENTER PAD SITES

Victoria Drive & Shary Road , Mission, TX 78572

| POPULATION           | 1 MILE   | 3 MILES   | 5 MILES   |
|----------------------|----------|-----------|-----------|
|                      |          |           |           |
| Total Population     | 6,603    | 69,440    | 169,078   |
| Average age          | 44.4     | 33.9      | 31.8      |
| Average age (Male)   | 40.4     | 32.5      | 30.3      |
| Average age (Female) | 45.3     | 34.7      | 33.2      |
| HOUSEHOLDS & INCOME  | 1 MILE   | 3 MILES   | 5 MILES   |
| Total households     | 2,367    | 21,191    | 51,414    |
| # of persons per HH  | 2.8      | 3.3       | 3.3       |
| Average HH income    | \$51,290 | \$54,848  | \$52,283  |
| Average house value  | \$90,013 | \$134,827 | \$130,317 |