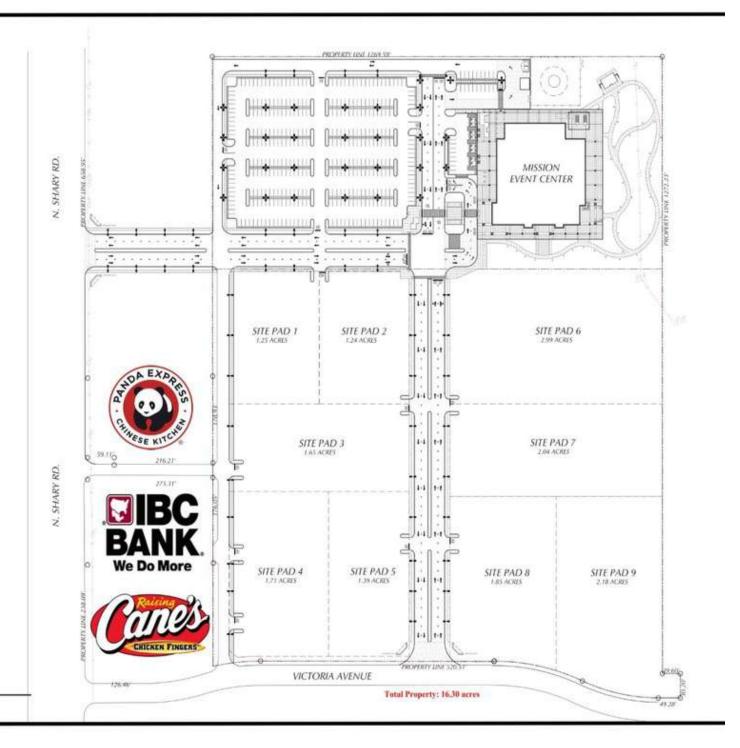

Victoria Drive & Shary Road, Mission, TX 78572

Victoria Drive & Shary Road, Mission, TX 78572

Victoria Drive & Shary Road, Mission, TX 78572

Victoria Road & Shary Road , Mission, TX 78572

| STATUS    | LOT # | SUB-TYPE | SIZE       | PRICE        |
|-----------|-------|----------|------------|--------------|
| Available | 1     | Retail   | 1.25 Acres | \$16.00 / SF |
| Available | 2     | Retail   | 1.24 Acres | \$16.00 / SF |
| Available | 3     | Retail   | 1.65 Acres | \$13.00 / SF |
| Available | 4     | Retail   | 1.71 Acres | \$15.00 / SF |
| Available | 5     | Retail   | 1.39 Acres | \$15.00 / SF |
| Available | 6     | Retail   | 2.99 Acres | \$11.00 / SF |
| Available | 7     | Retail   | 2.04 Acres | \$12.00 / SF |
| Available | 8     | Retail   | 1.85 Acres | \$13.00 / SF |
| Available | 9     | Retail   | 2.18 Acres | \$12.00 / SF |