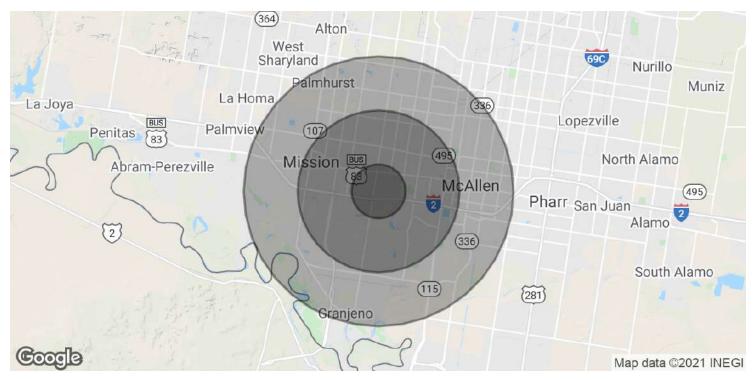

# MISSION EVENT CENTER PAD SITES

Victoria Drive & Shary Road , Mission, TX 78572

| POPULATION           | 1 MILE   | 3 MILES   | 5 MILES   |
|----------------------|----------|-----------|-----------|
|                      |          |           |           |
| Total Population     | 6,603    | 69,440    | 169,078   |
| Average age          | 44.4     | 33.9      | 31.8      |
| Average age (Male)   | 40.4     | 32.5      | 30.3      |
| Average age (Female) | 45.3     | 34.7      | 33.2      |
| HOUSEHOLDS & INCOME  | 1 MILE   | 3 MILES   | 5 MILES   |
| Total households     | 2,367    | 21,191    | 51,414    |
| # of persons per HH  | 2.8      | 3.3       | 3.3       |
| Average HH income    | \$51,290 | \$54,848  | \$52,283  |
| Average house value  | \$90,013 | \$134,827 | \$130,317 |

<sup>\*</sup> Demographic data derived from 2010 US Census