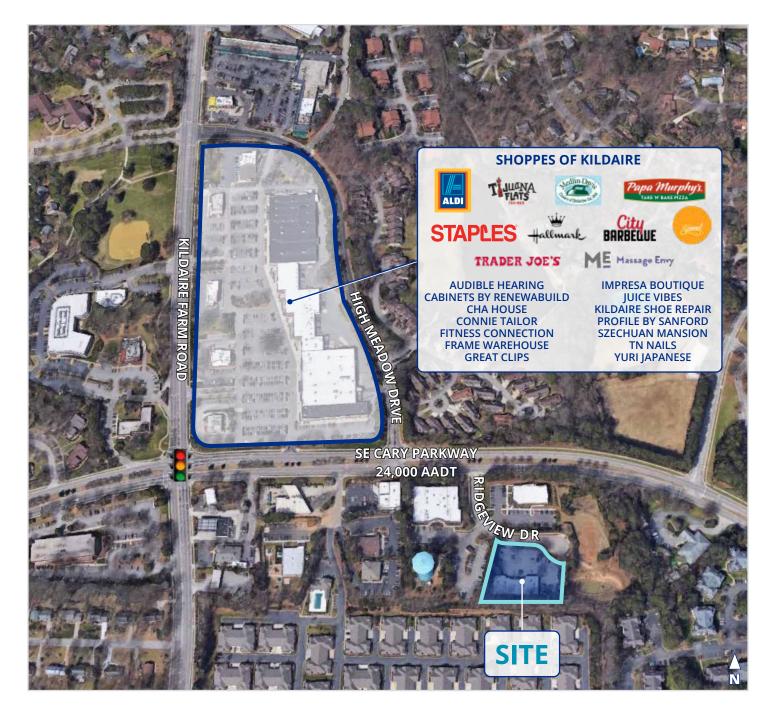

# **NEARBY RETAIL**

# **OVERVIEW OF THE SPACE**

- Medical office building with 3,644 SF for lease
- Located on SE Cary Parkway near Kildaire Farm Road
- Close to Shoppes of Kildaire, anchored by Trader Joe's and Staples
- Approximately 15 minutes from RDU International Airport
- Ideal for medical office, general office, church, daycare