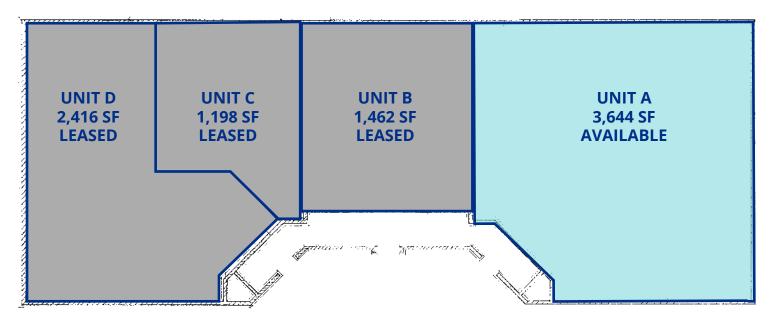

# **AVAILABILITY**

The Family Care Professional Building backs up to a residential area with a large wooded buffer between the back of the building and the neighborhood. Situated on 1.18 acres, there is ample parking for tenants.