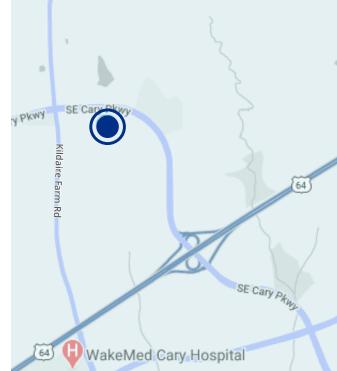

# **3,644 SF FOR LEASE** MEDICAL OFFICE



# **OVERVIEW OF THE SPACE**

- Medical office building with 3,644 SF for lease
- Located on SE Cary Parkway near Kildaire Farm Road
- Close to Shoppes of Kildaire, anchored by Trader Joe's and Staples
- Approximately 15 minutes from RDU International Airport
- Ideal for medical office, general office, church, daycare

# LEASE RATE \$21.00/SF, NNN



# SANDRA SIMPSON

ssimpson@trademarkproperties.com 919.573.8099 direct 919.244.8714 mobile

# JEREMY DECKELBAUM

jdeckelbaum@trademarkproperties.com 919.227.5515 direct 919.830.8339 mobile



# **AVAILABILITY**



The Family Care Professional Building backs up to a residential area with a large wooded buffer between the back of the building and the neighborhood. Situated on 1.18 acres, there is ample parking for tenants.



# SANDRA SIMPSON

ssimpson@trademarkproperties.com 919.573.8099 direct 919.244.8714 mobile

#### JEREMY DECKELBAUM

jdeckelbaum@trademarkproperties.com 919.227.5515 direct 919.830.8339 mobile



The information contained herein was obtained from sources believed reliable; however, TradeMark Properties makes no guarantees, warranties, or representations as to the compl