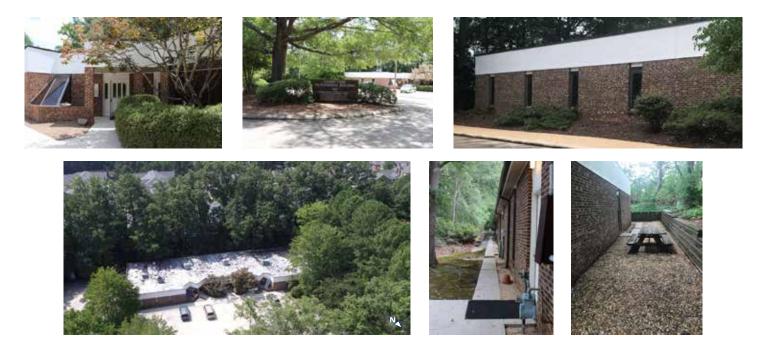

E** MEDICAL OFFICE



# **OVERVIEW OF THE SPACE**

- Medical office building with 3,644 SF for lease
- Located on SE Cary Parkway near Kildaire Farm Road
- Close to Shoppes of Kildaire, anchored by Trader Joe's and Staples
- Approximately 15 minutes from RDU International Airport
- Ideal for medical office, general office, church, daycare

# LEASE RATE \$21.00/SF, NNN



# SANDRA SIMPSON

ssimpson@trademarkproperties.com 919.573.8099 direct 919.244.8714 mobile

# JEREMY DECKELBAUM

jdeckelbaum@trademarkproperties.com 919.227.5515 direct 919.830.8339 mobile



# **AVAILABILITY**



The Family Care Professional Building backs up to a residential area with a large wooded buffer between the back of the building and the neighborhood. Situated on 1.18 acres, there is ample parking for tenants.



# SANDRA SIMPSON

ssimpson@trademarkproperties.com 919.573.8099 direct 919.244.8714 mobile

#### JEREMY DECKELBAUM

jdeckelbaum@trademarkproperties.com 919.227.5515 direct 919.830.8339 mobile



The information contained herein was obtained from sources believed reliable; however, TradeMark Properties makes no guarantees, warranties, or representations as to the completeness or accuracy thereof. The presentation of this property is submitted subject to errors, omissions, changes of price or conditions prior to sale or lease, or withdrawal without notice.



106 RIDGEVIEW DR CARY, NC 27511

# **INTERIOR PHOTOS**











#### **SANDRA SIMPSON**

ssimpson@trademarkproperties.com 919.573.8099 direct 919.244.8714 mobile

# JEREMY DECKELBAUM

jdeckelbaum@trademarkproperties.com 919.227.5515