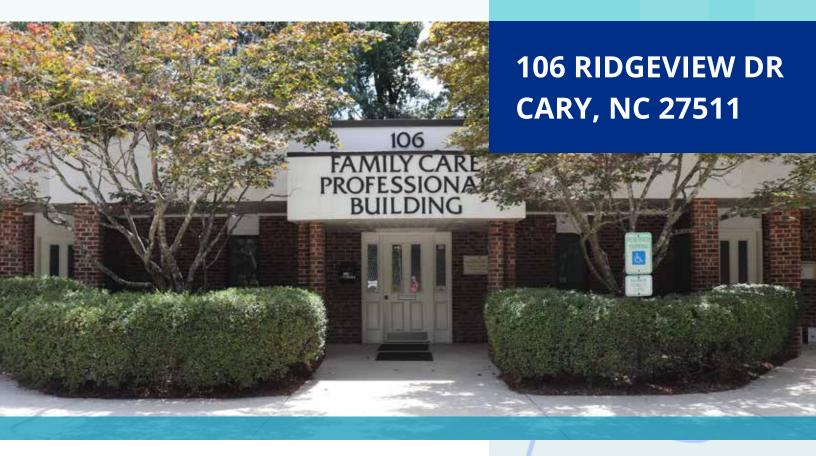

# **3,644 SF FOR LEASE** MEDICAL OFFICE



# **OVERVIEW OF THE SPACE**

- Medical office building with 3,644 SF for lease
- Located on SE Cary Parkway near Kildaire Farm Road
- Close to Shoppes of Kildaire, anchored by Trader Joe's and Staples
- Approximately 15 minutes from RDU International Airport
- Ideal for medical office, general office, church, daycare

# LEASE RATE \$21.00/SF, NNN



# SANDRA SIMPSON

ssimpson@trademarkproperties.com 919.573.8099 direct 919.244.8714 mobile

# JEREMY DECKELBAUM

jdeckelbaum@trademarkproperties.com 919.227.5515 direct 919.830.8339 mobile



# **AVAILABILITY**



The Family Care Professional Building backs up to a residential area with a large wooded buffer between the back of the building and the neighborhood. Situated on 1.18 acres, there is ample parking for tenants.



# SANDRA SIMPSON