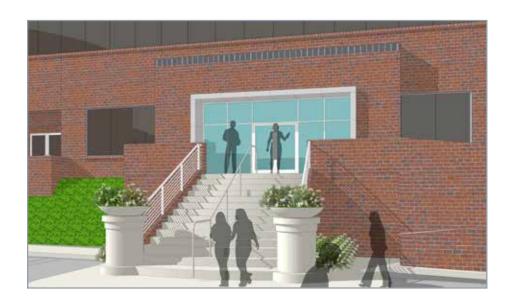

# A NEW LOOK...COMING SOON!

## PROJECT FEATURES

- NEW outdoor building renovations coming soon!
- Class A two-story 145,467 SF office building
- Exceptional design, extensive glass lines and lush landscaping
- Delivery dock and elevator served under building parking
- Tenants can enjoy a variety of daily gourmet food trucks
- Ideally Located, with two blocks of the Orange (57) Freeway
- Prominent building and monument signage available
- Close Proximity to over 4 million SF of retail and service amenities
- Convenient 4:1000 surface parking
- Immediate proximity to 1.3 million SF Brea Mall lifestyle center and short drive to LA Floresta master development