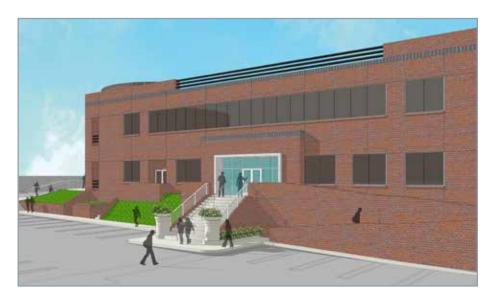

# A NEW LOOK...COMING SOON!

## PROJECT FEATURES

- NEW outdoor building renovations coming soon!
- Class A two-story 145,467 SF office building
- Exceptional design, extensive glass lines and lush landscaping
- Delivery dock and elevator served under building parking
- Tenants can enjoy a variety of daily gourmet food trucks
- Ideally Located, with two blocks of the Orange (57) Freeway
- Prominent building and monument signage available
- Close Proximity to over 4 million SF of retail and service amenities
- Convenient 4:1000 surface parking
- Immediate proximity to 1.3 million SF Brea Mall lifestyle center and short drive to LA Floresta master development