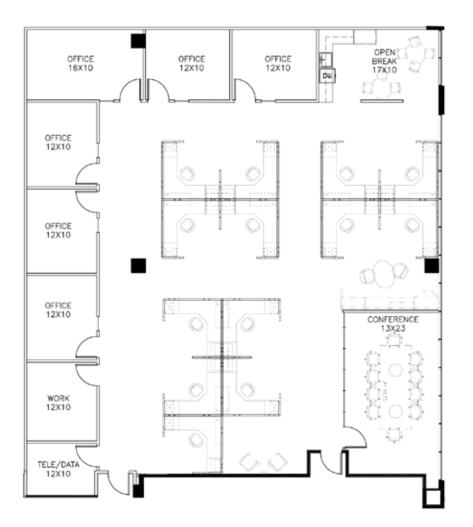

# 1st FLOOR

#### Approximately 4,178 RSF

1800 E. IMPERIAL HWY, BREA SUITE 140 (HYPOTHETICAL PLAN)

#### **KEY PLAN**

FOR MORE INFORMATION, PLEASE CONTACT: