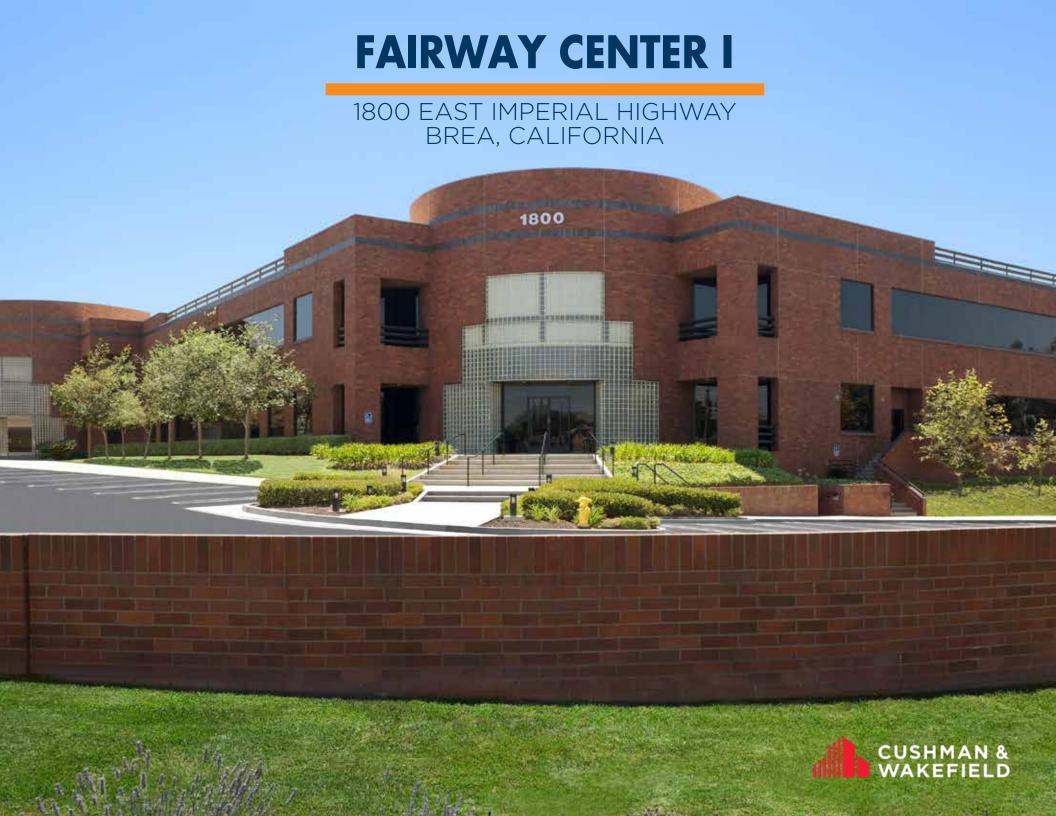

## PROJECT FEATURES

- NEW outdoor building renovations coming soon!
- Class A two-story 145,467 SF office building
- Exceptional design, extensive glass lines and lush landscaping
- Delivery dock and elevator served under building parking
- Tenants can enjoy a variety of daily gourmet food trucks
- Ideally Located, with two blocks of the Orange (57) Freeway
- Prominent building and monument signage available
- Close Proximity to over 4 million SF of retail and service amenities
- Convenient 4:1000 surface parking
- Immediate proximity to 1.3 million SF Brea Mall lifestyle center and short drive to LA Floresta master development

# **FAIRWAY CENTER I**