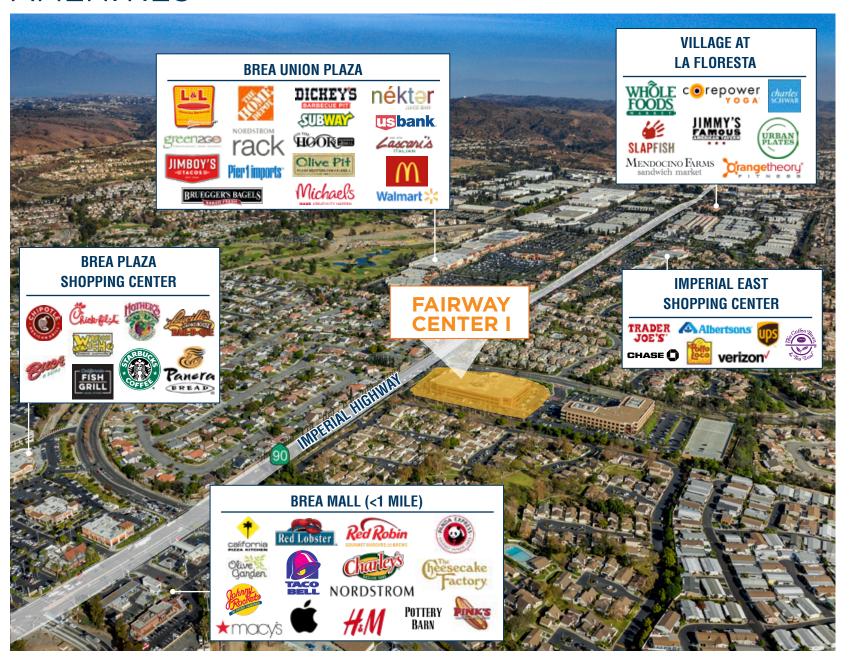

## **AMENITIES**

## PROJECT FEATURES

- NEW outdoor building renovations coming soon!
- Class A two-story 145,467 SF office building
- Exceptional design, extensive glass lines and lush landscaping
- Delivery dock and elevator served under building parking
- Tenants can enjoy a variety of daily gourmet food trucks
- Ideally Located, with two blocks of the Orange (57) Freeway
- Prominent building and monument signage available
- Close Proximity to over 4 million SF of retail and service amenities
- Convenient 4:1000 surface parking
- Immediate proximity to 1.3 million SF Brea Mall lifestyle center and short drive to LA Floresta master development