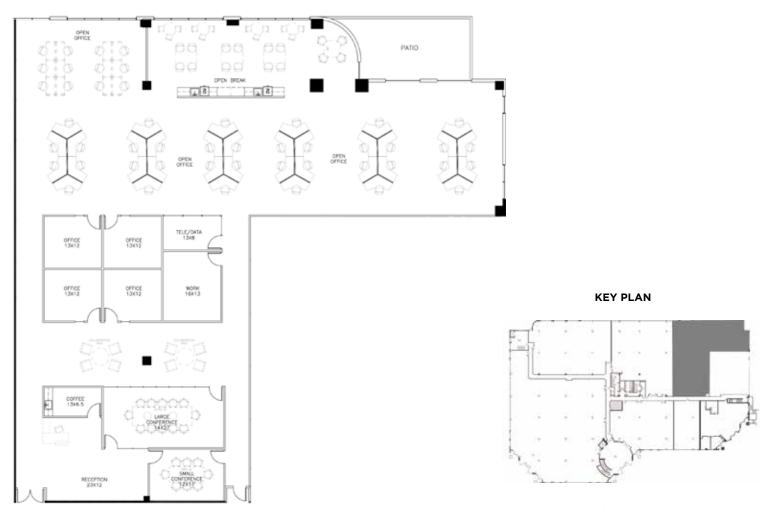

# 2<sup>ND</sup>FLOOR

#### Approximately 14,255 RSF

1800 E. IMPERIAL HWY, BREA SUITE 205

FOR MORE INFORMATION, PLEASE CONTACT:

**JOHN HARTY** 

949.372.4910 john.harty@cushwake.com LIC. #01121203 **SEAN KERN** 