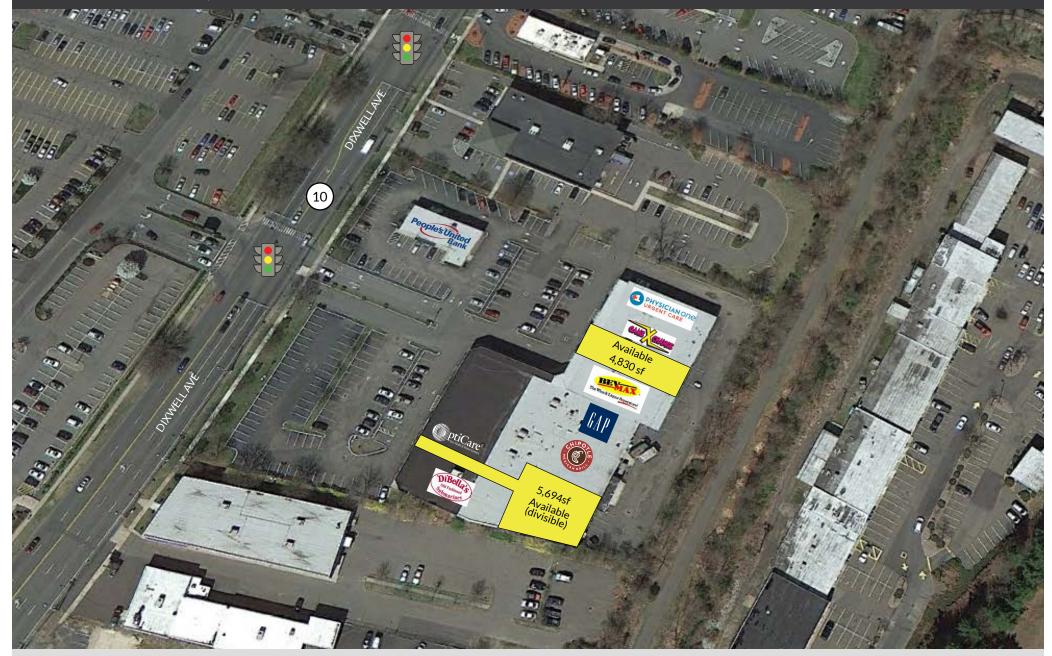

#### SPACE DETAILS

- Available: 4,830sf (formerly Avenue)
- Available: 5,694sf Potential to divide

## **TENANTS / AVAILABILITY**

| #  | TENANT                         | Sq. Ft. |
|----|--------------------------------|---------|
| 01 | St. Vincents Health & Wellness | 3,750   |
| 02 | Available (divisible)          | 5,694   |
| 03 | Opticare                       | 2,600   |
| 04 | Chipotle                       | 2,634   |
| 05 | Gap                            | 9,700   |
| 06 | BevMo!                         | 7,800   |
| 07 | Available                      | 4,830   |
| 08 | GameXChange                    | 1,746   |
| 09 | Physican One Urgent Care       | 3,900   |
| 10 | People's United Bank           | 3,170   |