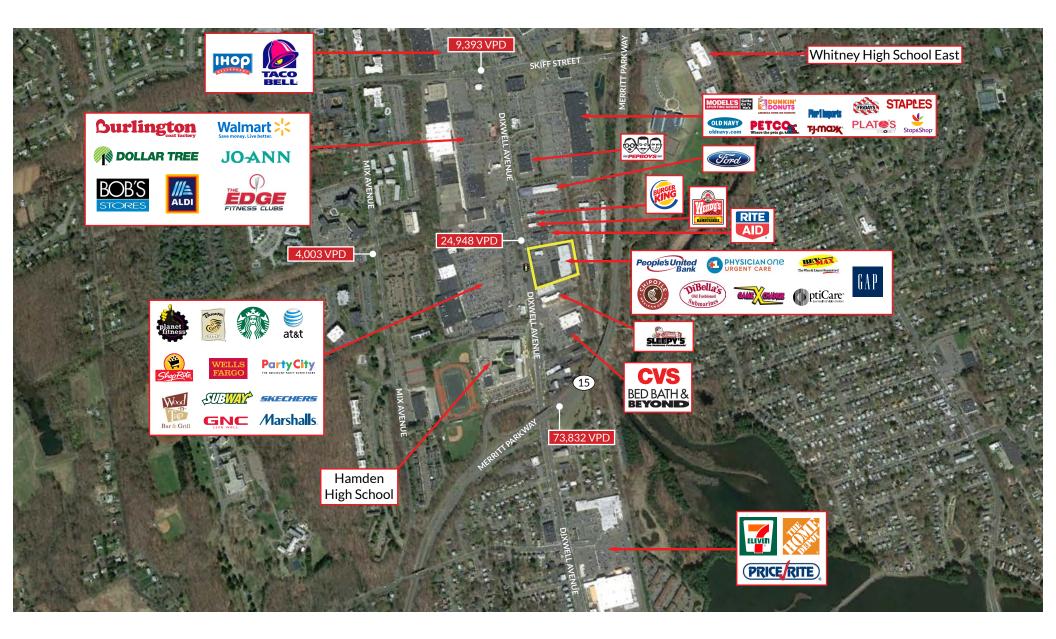

### PROPERTY INFORMATION

- Situated on Route 10, one of the most sought after retail markets in Connectcut. Located in a densely pop lated & highly developed retail corridor with solid demographics.
- Easy ingress/egress from Route 10 and convenient access to thoroughfares.
- 171 Parking Spaces.
- Traffic Count: 27,000 vpd.