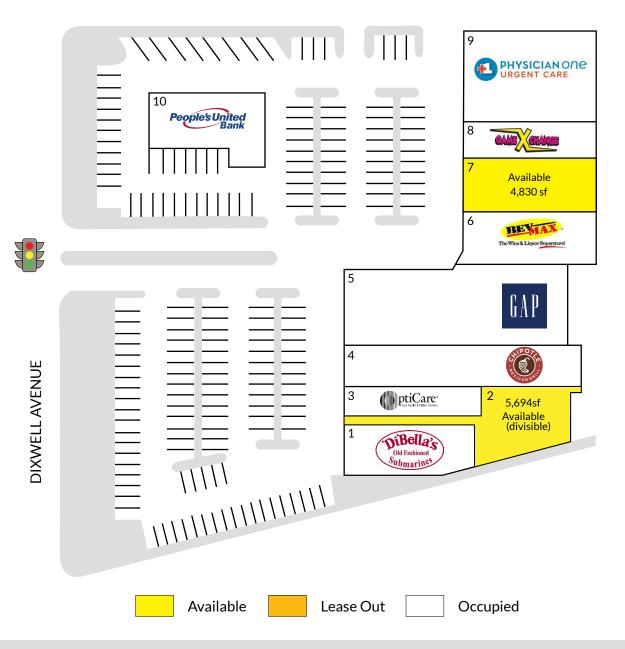

#### SPACE DETAILS

- Available: 4,830sf (formerly Avenue)
- Available: 5,694sf Potential to divide

## **TENANTS / AVAILABILITY**

| #  | TENANT                         | Sq. Ft. |
|----|--------------------------------|---------|
| 01 | St. Vincents Health & Wellness | 3,750   |
| 02 | Available (divisible)          | 5,694   |
| 03 | Opticare                       | 2,600   |
| 04 | Chipotle                       | 2,634   |
| 05 | Gap                            | 9,700   |
| 06 | BevMo!                         | 7,800   |
| 07 | Available                      | 4,830   |
| 08 | GameXChange                    | 1,746   |
| 09 | Physican One Urgent Care       | 3,900   |
| 10 | People's United Bank           | 3,170   |