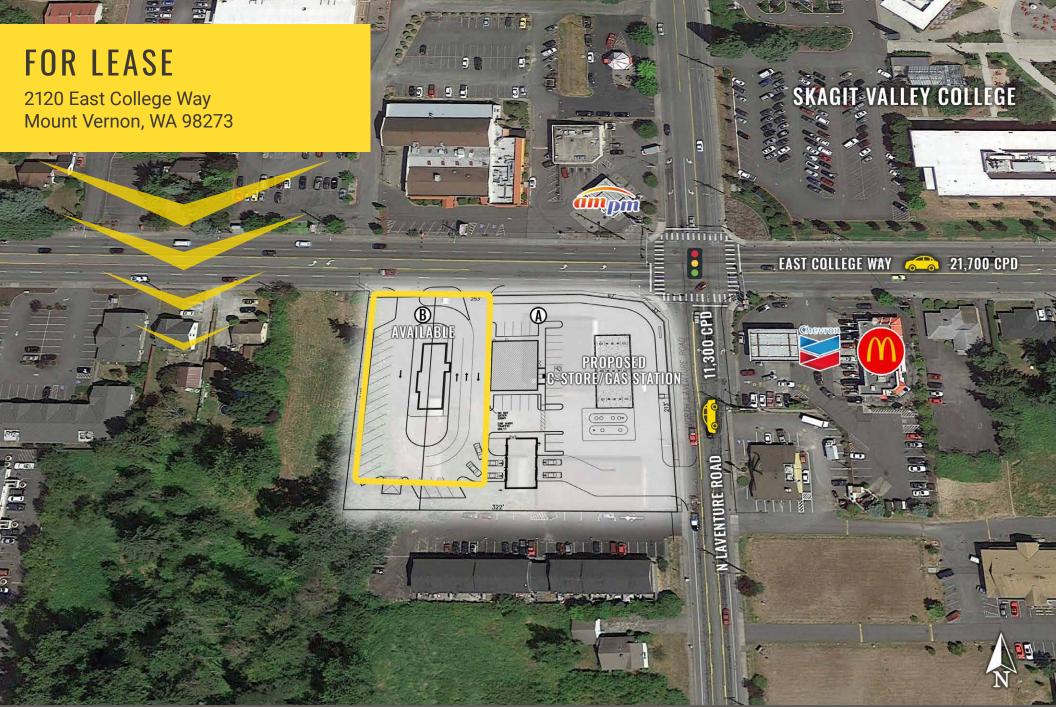

### 2120 EAST COLLEGE WAY:

## BTS/GL .80 ACRES

- Across the street from Skagit Valley College with 4,000 + students enrolled
- Moments off College Street exit

SUMMARY

SITE PLAN