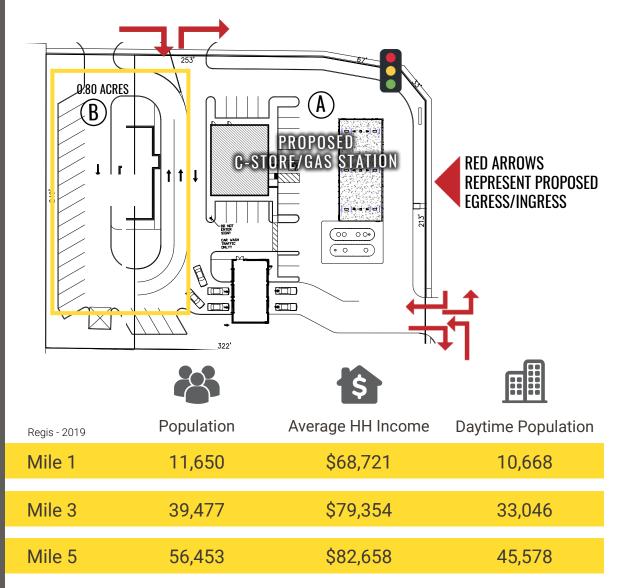

#### NEARBY TENANTS

KOHĽS

**RED ARROWS REPRESENT PROPOSED** EGRESS/INGRESS 253' ROAD 🗖 📲 🗖 🖬 K PROPOSED C-Store/Gas Station LA VEN TURE ♠ 0.80 ACRES 😄 🕷 🖬 🗰 🗖 213' NOR TH 4 -DO NOT ENTER SIGN? 00 0 00 CAR VASH TRAFFIC INLY? • O 0 Ð 322'

SITE PLAN