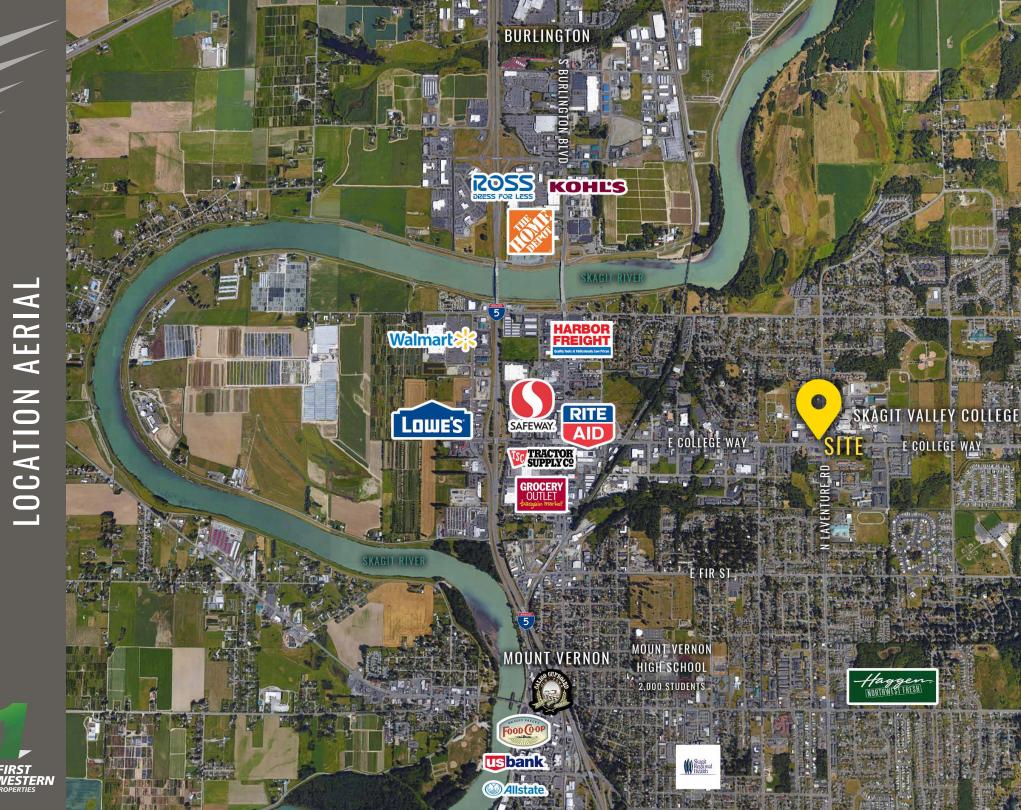

#### NEARBY TENANTS

KOHĽS

**RED ARROWS REPRESENT PROPOSED** EGRESS/INGRESS 253' ROAD 🗖 📲 🗖 🖬 K PROPOSED C-Store/Gas Station LA VEN TURE ♠ 0.80 ACRES 😄 🕷 🖬 🗰 🗖 213' NOR TH 4 -DO NOT ENTER SIGN? 00 0 00 CAR VASH TRAFFIC INLY? • O 0 Ð 322'