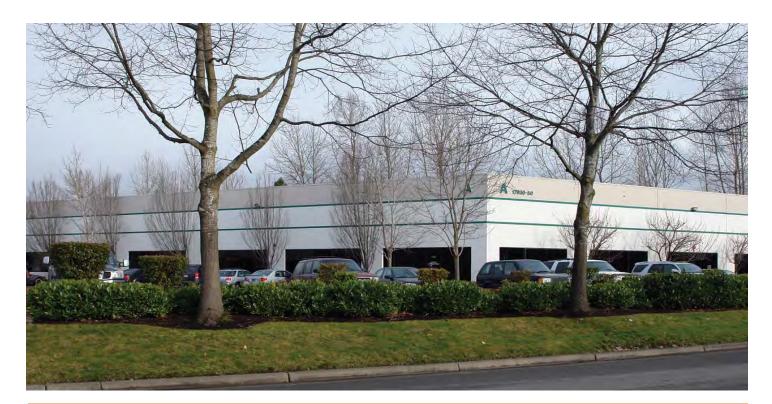

### MARYMOOR COMMERCE CENTER

17946 NE 65th Street, Redmond

# Office Space For Lease 7,792 SF Available

kiddermathews.com

| Available January 1, 2014               |
|-----------------------------------------|
| Quality office improvements             |
| End-cap space with extensive glass line |
| Lease Rate: \$1.00/SF, NNN              |
| Generous amount of private offices      |
| Floor plan attached                     |