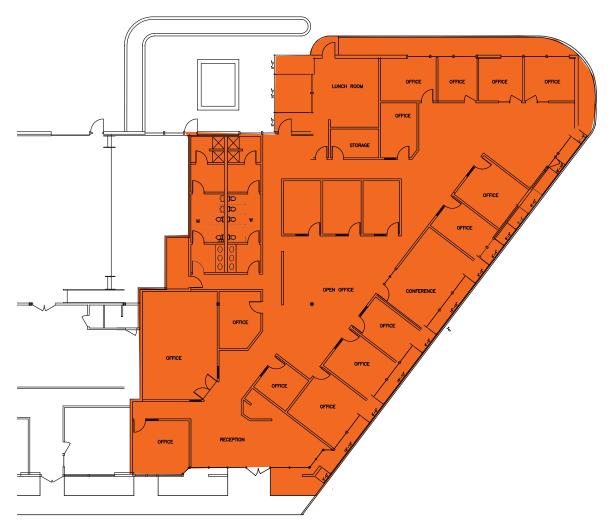

# Office Space For Lease 7,792 SF Available

kiddermathews.com

| Available January 1, 2014               |
|-----------------------------------------|
| Quality office improvements             |
| End-cap space with extensive glass line |
| Lease Rate: \$1.00/SF, NNN              |
| Generous amount of private offices      |
| Floor plan attached                     |

### 7,792 SF Available