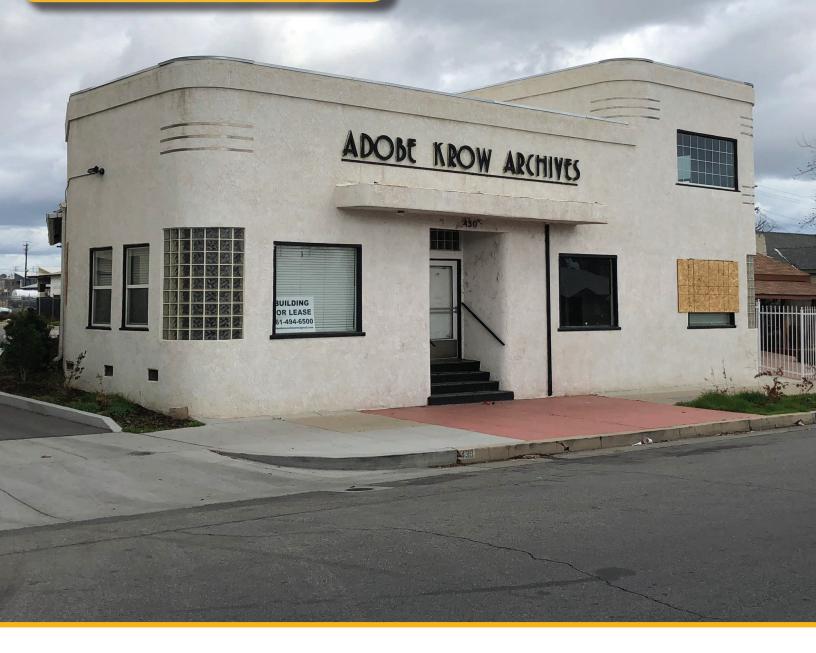

## Office Building Available

## FOR LEASE

430 18th Street - Bakersfield, CA

## **Property Highlights**

- Stand alone building ready for occupancy
- Located in central Bakersfield near Mill Creek Park
- Located one block south of the Federal Courthouse
- Older remodeled building with unique character
- Improvements are a mix of open office and private office

## **Available For Lease • Office Building**

430 18th Street - Bakersfield, Ca