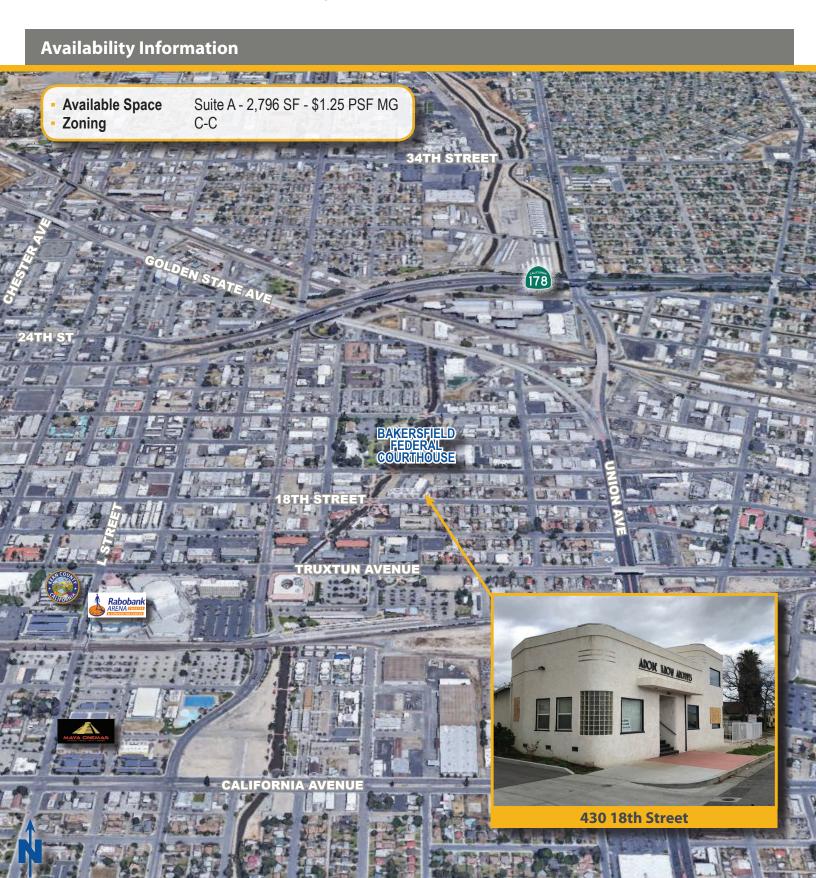

## **Property Highlights**

- Stand alone building ready for occupancy
- Located in central Bakersfield near Mill Creek Park
- Located one block south of the Federal Courthouse
- Older remodeled building with unique character
- Improvements are a mix of open office and private office