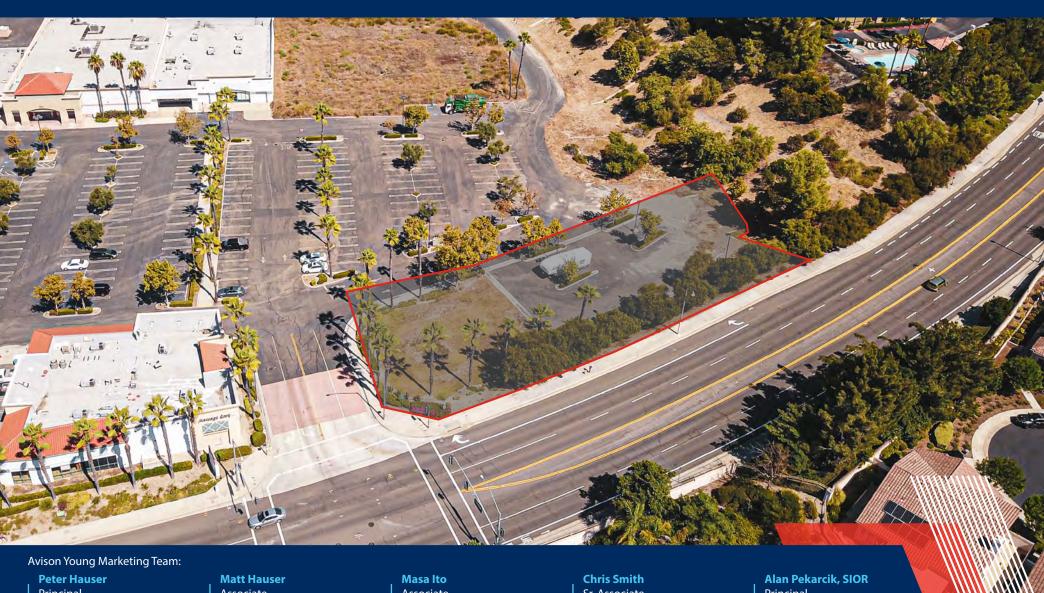

## The Offering Site Summary Financial Highlights 28813 Los Alisos Boulevard, Asking Price Unpriced Address Mission Viejo, CA 92692 The ownership intends to respond Single/Multi-Family to offers when received on a first Offer come, first served basis. **Property Type** Residential OR Retail Submissions Offers should be addressed to Development Opportunity Avison Young. **Assessor Parcel** 839-161-17 (Orange County) Development Highlights Number Immediate proximity to future residential developments Site Area ±0.7 Net Acres Potential development includes 16 - 18 residential units, or a retail pad Potential No. of Highly desirable South Orange County location 16 - 18 Units Residential Well located in the city of Mission Viejo Units Close proximity to major entertainment and employment Current CH - Commercial Highway centers; adjacent to Ayres Hotel & Spa Mission Viejo Zoning