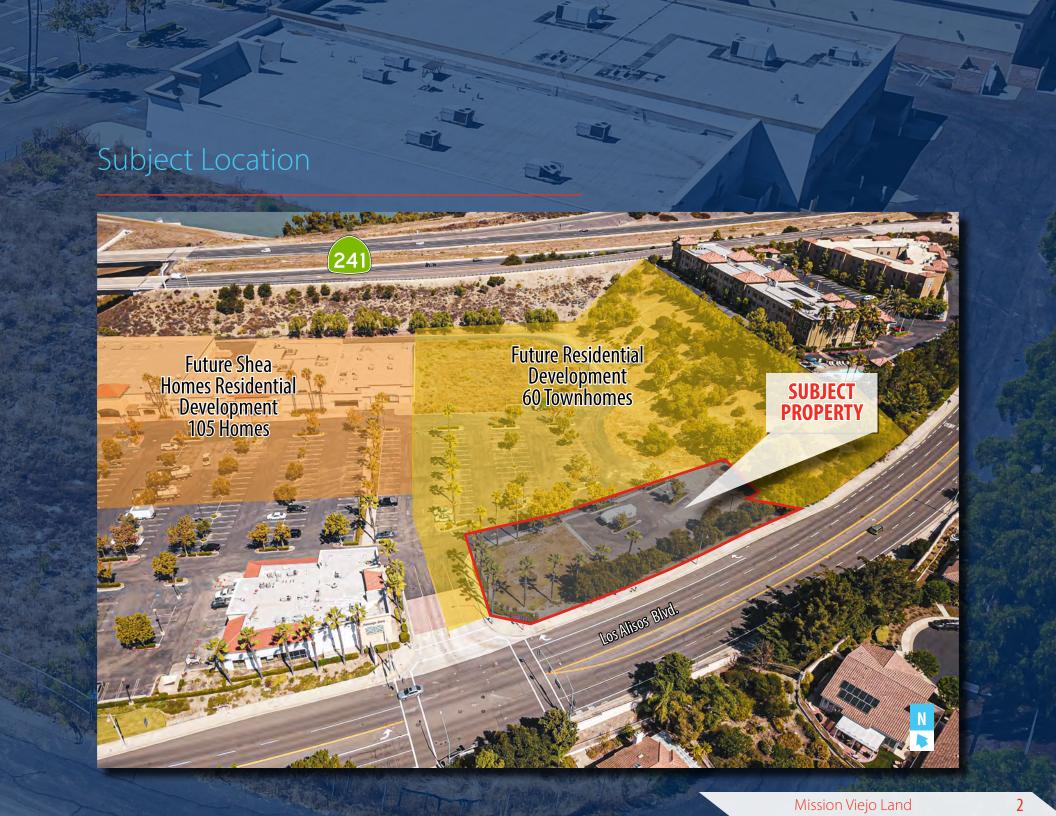

## The Offering Site Summary Financial Highlights 28813 Los Alisos Boulevard, Asking Price Unpriced Address Mission Viejo, CA 92692 The ownership intends to respond Single/Multi-Family to offers when received on a first Offer come, first served basis. **Property Type** Residential OR Retail Submissions Offers should be addressed to Development Opportunity Avison Young. **Assessor Parcel** 839-161-17 (Orange County) Development Highlights Number Immediate proximity to future residential developments Site Area ±0.7 Net Acres Potential development includes 16 - 18 residential units, or a retail pad Potential No. of Highly desirable South Orange County location 16 - 18 Units Residential Well located in the city of Mission Viejo Units Close proximity to major entertainment and employment Current CH - Commercial Highway centers; adjacent to Ayres Hotel & Spa Mission Viejo Zoning