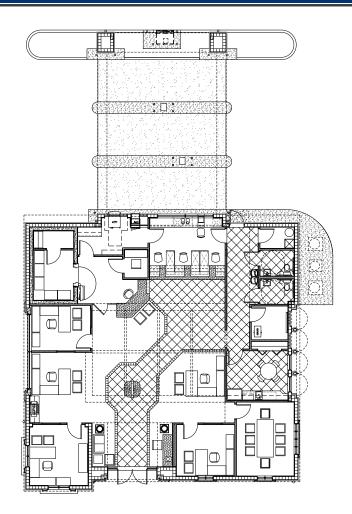

## FREESTANDING FORMER BANK BRANCH 3001 Cove Bend Dr. Lutz EL 33613

## **PROPERTY INFORMATION**

| Lease Rate:         | Negotiable             |
|---------------------|------------------------|
| Total GLA:          | 3,324± SF              |
| Built:              | 2006                   |
| Parking:            | 20 Free Surface Spaces |
| Parking Ratio:      | 6/1,000 SF             |
| E Bearss Ave AADT:  | 45,000 CPD             |
| Bruce B Downs AADT: | 46,500 CPD             |