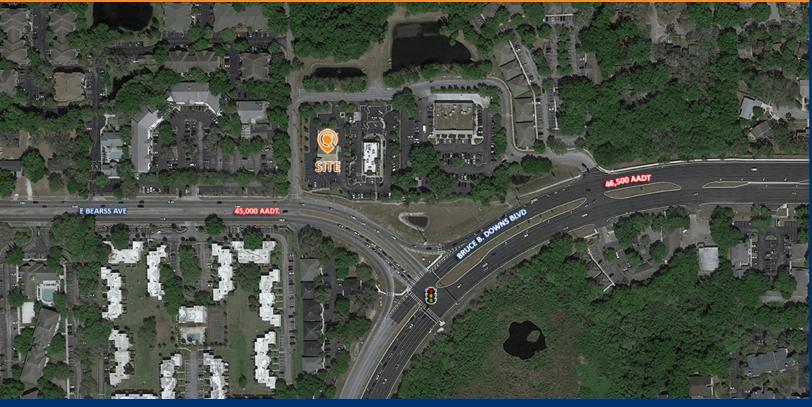

## **PROPERTY INFORMATION**

| Lease Rate:         | Negotiable             |
|---------------------|------------------------|
| Total GLA:          | 3,324± SF              |
| Built:              | 2006                   |
| Parking:            | 20 Free Surface Spaces |
| Parking Ratio:      | 6/1,000 SF             |
| E Bearss Ave AADT:  | 45,000 CPD             |
| Bruce B Downs AADT: | 46,500 CPD             |

- Prominent pylon signage available.
- Freestanding former bank branch building along Cove Bend Dr and Bearss Ave. intersection.
- Surrounded by numerous businesses such as, North Tampa Rejuvenation, After Hours Pediatrics Urgent Care, University Drugs, Cracker Barrel, Skipper Palms Shopping Center and many others.
- Quick access to Interstate-275, within 2-miles from site.
- Strong traffic count along Bruce B. Downs & E Bearss Ave.