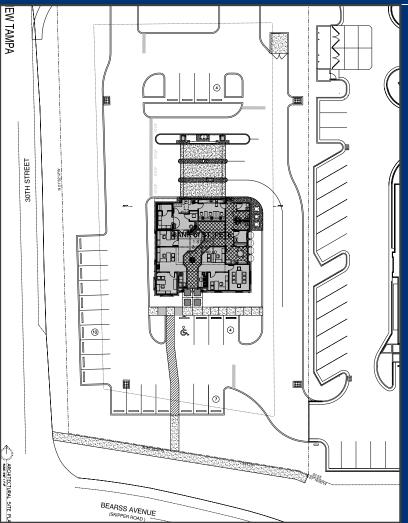

## FREESTANDING FORMER BANK BRANCH 3001 Cove Bend Dr. Lutz EL 33613

## **PROPERTY INFORMATION**

| Lease Rate:         | Negotiable             |
|---------------------|------------------------|
| Total GLA:          | 3,324± SF              |
| Built:              | 2006                   |
| Parking:            | 20 Free Surface Spaces |
| Parking Ratio:      | 6/1,000 SF             |
| E Bearss Ave AADT:  | 45,000 CPD             |
| Bruce B Downs AADT: | 46,500 CPD             |

- Prominent pylon signage available.
- Freestanding former bank branch building along Cove Bend Dr and Bearss Ave. intersection.
- Surrounded by numerous businesses such as, North Tampa Rejuvenation, After Hours Pediatrics Urgent Care, University Drugs, Cracker Barrel, Skipper Palms Shopping Center and many others.
- Quick access to Interstate-275, within 2-miles from site.
- Strong traffic count along Bruce B. Downs & E Bearss Ave.