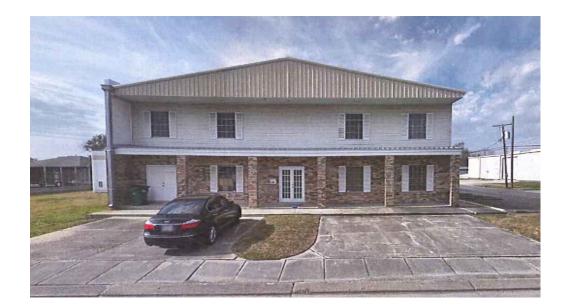

## For Lease

| Location:    | 2300 Brooklyn Avenue<br>Harvey, LA 70058                                                                            |
|--------------|---------------------------------------------------------------------------------------------------------------------|
| Unit Size:   | 900 Sq. Ft.<br>3 Offices<br>Reception Area<br>Kitchen<br>1 Restroom<br>Excellent Condition<br>2 <sup>nd</sup> Floor |
| Lease Price: | \$950.00 per Month<br>Includes Utilities<br>Tenant to carry \$1M liability insurance                                |
| Occupancy:   | Immediate                                                                                                           |
| Contact:     | Jack Stumpf<br>504-366-6800<br>jack@jackstumpf.com                                                                  |