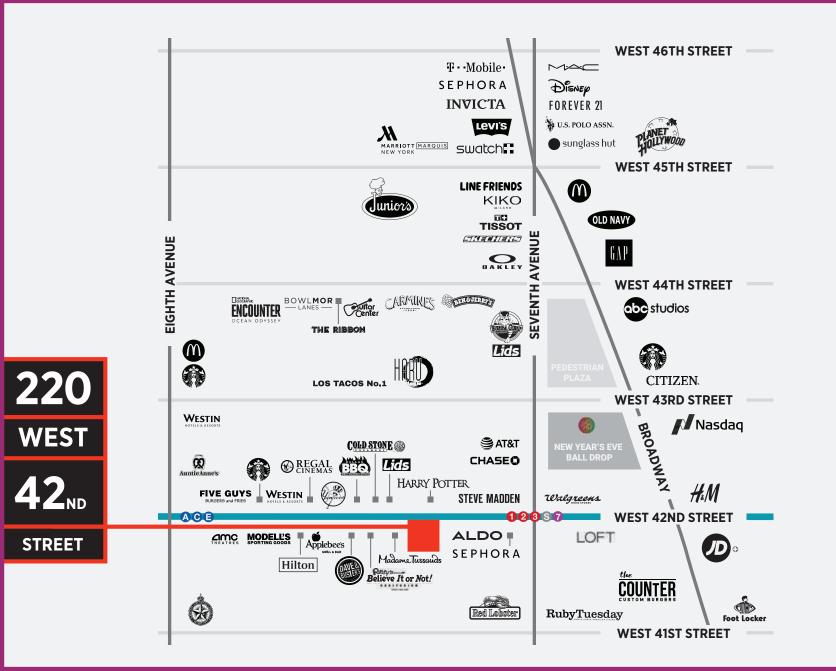

**BLOCK-THROUGH RETAIL** SPACE WITH LOADING ON WEST 41ST STREET

WEST 42ND STREET

BRIDGING THE BRIGHT LIGHTS, **SHOPPERS**, AND ENDLESS **TOURISTS** OF TIMES SQUARE, THE MIDTOWN OFFICE **WORKERS** AND **RESIDENTS** WITH SOME OF **MOST TRAVELED TRANSPORTATION HUBS** IN NEW YORK CITY.