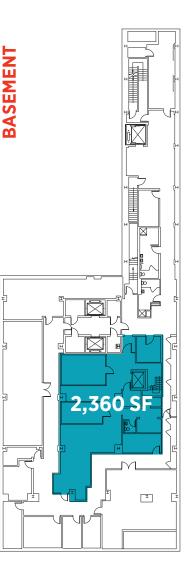

## **ATTENTION** GRABBING

**17-FT** CEILING HEIGHTS ON THE GROUND FLOOR AND **13-FT** CEILINGS ON THE SECOND FLOOR

UP TO 20,000 SF OF ADDITIONAL SPACE CAN BE MADE AVAILABLE ON THE THIRD AND FOURTH FLOORS