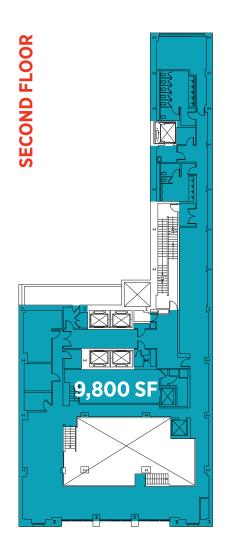

## **ATTENTION** GRABBING

**17-FT** CEILING HEIGHTS ON THE GROUND FLOOR AND **13-FT** CEILINGS ON THE SECOND FLOOR

UP TO 20,000 SF OF ADDITIONAL SPACE CAN BE MADE AVAILABLE ON THE THIRD AND FOURTH FLOORS