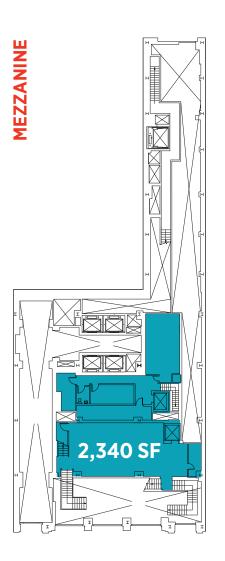

## **ATTENTION** GRABBING

**17-FT** CEILING HEIGHTS ON THE GROUND FLOOR AND **13-FT** CEILINGS ON THE SECOND FLOOR

UP TO 20,000 SF OF ADDITIONAL SPACE CAN BE MADE AVAILABLE ON THE THIRD AND FOURTH FLOORS