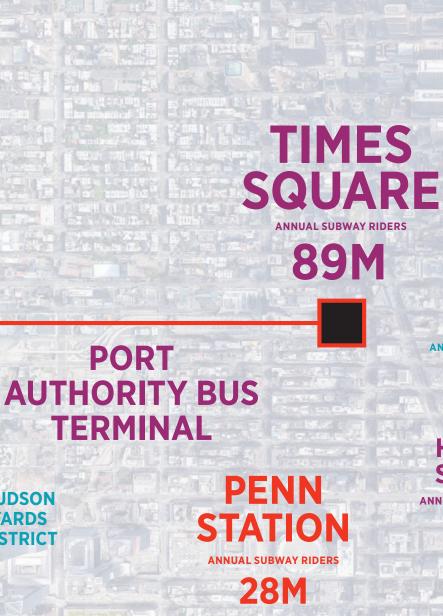

**BLOCK-THROUGH RETAIL** SPACE WITH LOADING ON WEST 41ST STREET

WEST 42ND STREET

BRIDGING THE BRIGHT LIGHTS, **SHOPPERS**, AND ENDLESS **TOURISTS** OF TIMES SQUARE, THE MIDTOWN OFFICE **WORKERS** AND **RESIDENTS** WITH SOME OF **MOST TRAVELED TRANSPORTATION HUBS** IN NEW YORK CITY.

TIMES SQUARE BY THE NUMBERS

170K

OFFICE WORKERS, MANY FROM FORTUNE 500 COMPANIES IN RETAIL SPENDING POWER

\$8.4B

380K

**46** BROADWAY THEATERS

17K+

HOTEL ROOMS

ROCKEFELLER CENTER

> GRAND CENTRAL TERMINAL

> > ANNUAL SUBWAY RIDERS

67M

BRYANT PARK ANNUAL SUBWAY RIDERS 21M

HERALD SQUARE

39M