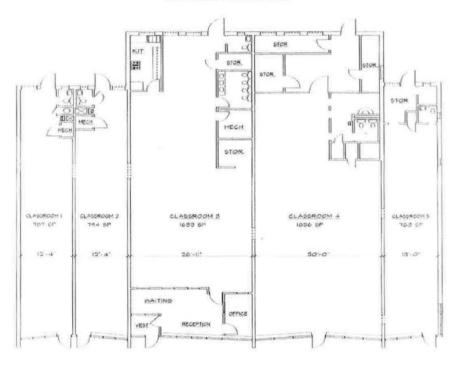

FFERING SUMMARY**

| Building Size: | 8,400 SF |
|----------------|----------|
|----------------|----------|

Lot Size: 0.68 Acres

Year Built: 1953

County: Cook

Zoning: B3-1

Price / SF: \$118.93

Senior Vice President 630.560.2902 MARTHA@LMTEAM.COM

### RICHARD SCHNEIDER

Commercial Broker 312.493.2259 RICHARD@LMTEAM.COM

10928 S HALSTED ST, CHICAGO, IL 60628



**RETAIL PROPERTY FOR SALE** 









Senior Vice President 630.560.2902 MARTHA@LMTEAM.COM

### RICHARD SCHNEIDER

Commercial Broker 312.493.2259 RICHARD@LMTEAM.COM Office Address: 361 S. Frontage Rd, Suite 126 Burr Ridge, IL 60527 630.325.8338 LMTEAM.COM

10928 S HALSTED ST, CHICAGO, IL 60628



RETAIL PROPERTY FOR SALE





10928 S HALSTED ST, CHICAGO, IL 60628



**RETAIL PROPERTY FOR SALE** 

#### **BUILDING FLOOR PLAN**