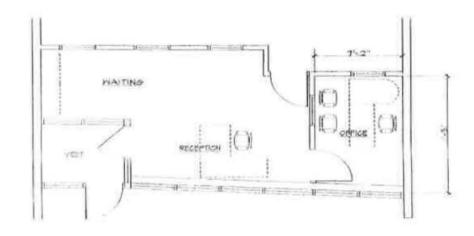

ING SUMMARY**

| Building Size: | 8,400 SF |
|----------------|----------|
|----------------|----------|

Lot Size: 0.68 Acres

Year Built: 1953

County: Cook

Zoning: B3-1

Price / SF: \$118.93

Senior Vice President 630.560.2902 MARTHA@LMTEAM.COM

### RICHARD SCHNEIDER

Commercial Broker 312.493.2259 RICHARD@LMTEAM.COM

10928 S HALSTED ST, CHICAGO, IL 60628



**RETAIL PROPERTY FOR SALE** 









Senior Vice President 630.560.2902 MARTHA@LMTEAM.COM

### RICHARD SCHNEIDER

Commercial Broker 312.493.2259 RICHARD@LMTEAM.COM Office Address: 361 S. Frontage Rd, Suite 126 Burr Ridge, IL 60527 630.325.8338 LMTEAM.COM

10928 S HALSTED ST, CHICAGO, IL 60628



RETAIL PROPERTY FOR SALE





10928 S HALSTED ST, CHICAGO, IL 60628



**RETAIL PROPERTY FOR SALE** 

#### **BUILDING FLOOR PLAN**