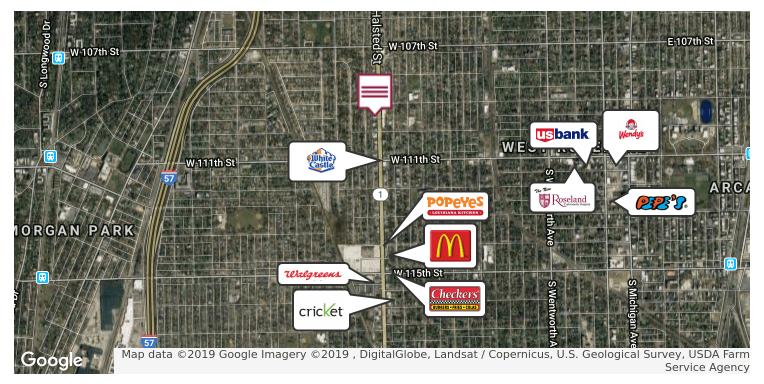

73 | \$56,944 |

| SALE PRICE | \$999,000 |
|------------|-----------|
|            |           |

### **OFFERING SUMMARY**

| Building Size: | 8,400 SF |
|----------------|----------|
|----------------|----------|

Lot Size: 0.68 Acres

Year Built: 1953

County: Cook

Zoning: B3-1

Price / SF: \$118.93

Senior Vice President 630.560.2902 MARTHA@LMTEAM.COM

### RICHARD SCHNEIDER

Commercial Broker 312.493.2259 RICHARD@LMTEAM.COM

10928 S HALSTED ST, CHICAGO, IL 60628



**RETAIL PROPERTY FOR SALE** 









Senior Vice President 630.560.2902 MARTHA@LMTEAM.COM

### RICHARD SCHNEIDER

Commercial Broker 312.493.2259 RICHARD@LMTEAM.COM Office Address: 361 S. Frontage Rd, Suite 126 Burr Ridge, IL 60527 630.325.8338 LMTEAM.COM

10928 S HALSTED ST, CHICAGO, IL 60628



RETAIL PROPERTY FOR SALE





10928 S HALSTED ST, CHICAGO, IL 60628



**RETAIL PROPERTY FOR SALE** 

#### **BUILDING FLOOR PLAN**