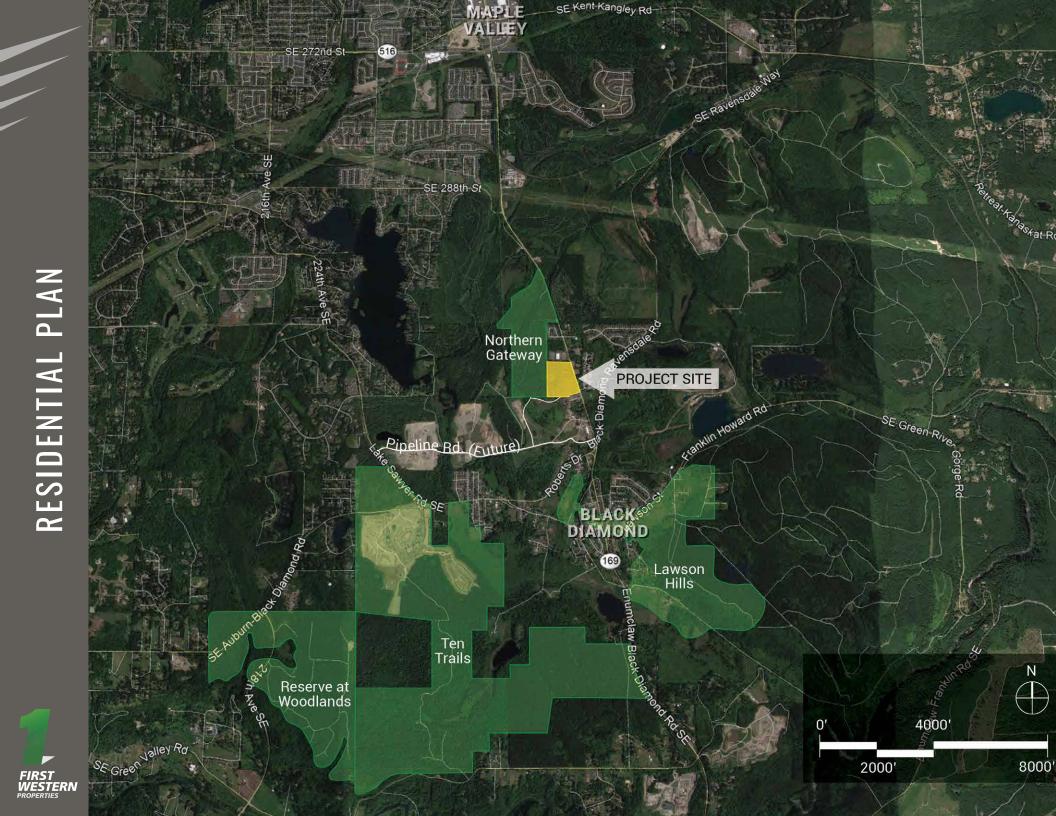

# CITY SUMMARY

### PHASE I PAD SIZES AND CONFIGURATION CAN BE ALTERED

**3RD AVENUE** 

NORTH

**BLACK DIAMOND, WA** was incorporated in 1959, but was first established as a community in the late 1880s for the mining of coal, becoming the largest coal mining operation on the West Coast. A rich history surrounds the City of Black Diamond from the famous Black Diamond Bakery to the Black Diamond Museum of History. Black Diamond offers a warm and friendly rural, small town atmosphere with spectacular mountain views. The city is nestled in the foothills within miles of the beautiful Green River Gorge and Flaming Geyser Park.