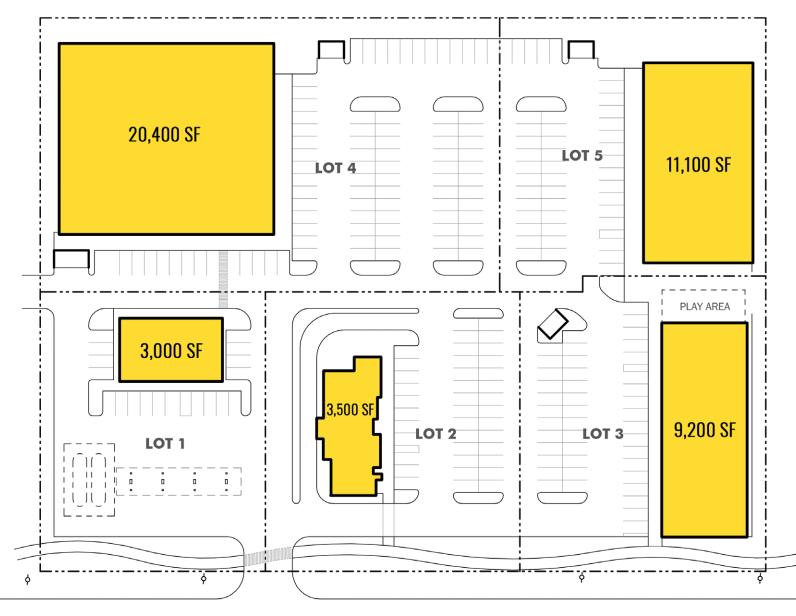

# PHASE I SITE PLAN

|           | ELLA                  |                                                                                                                 |                                                                                                                                                                                                                                                                                                                                                                                                                                                                                                                                                                                                                                                                                                                                                                                                                                                                                                                                                                                                                                                                                                                                                                                                                                                                                                                                                                                                                                                                                                                                                                                                                                                                                                                                                                                                                                                                                                                                                                                                                                                                                                                                |                       |                     |
|-----------|-----------------------|-----------------------------------------------------------------------------------------------------------------|--------------------------------------------------------------------------------------------------------------------------------------------------------------------------------------------------------------------------------------------------------------------------------------------------------------------------------------------------------------------------------------------------------------------------------------------------------------------------------------------------------------------------------------------------------------------------------------------------------------------------------------------------------------------------------------------------------------------------------------------------------------------------------------------------------------------------------------------------------------------------------------------------------------------------------------------------------------------------------------------------------------------------------------------------------------------------------------------------------------------------------------------------------------------------------------------------------------------------------------------------------------------------------------------------------------------------------------------------------------------------------------------------------------------------------------------------------------------------------------------------------------------------------------------------------------------------------------------------------------------------------------------------------------------------------------------------------------------------------------------------------------------------------------------------------------------------------------------------------------------------------------------------------------------------------------------------------------------------------------------------------------------------------------------------------------------------------------------------------------------------------|-----------------------|---------------------|
|           | Lot Name              | Lot Area                                                                                                        | Tenant                                                                                                                                                                                                                                                                                                                                                                                                                                                                                                                                                                                                                                                                                                                                                                                                                                                                                                                                                                                                                                                                                                                                                                                                                                                                                                                                                                                                                                                                                                                                                                                                                                                                                                                                                                                                                                                                                                                                                                                                                                                                                                                         | Building<br>Area (SF) | Parking<br>Provided |
|           | Lot 1                 | 32,874                                                                                                          | AVAILABLE                                                                                                                                                                                                                                                                                                                                                                                                                                                                                                                                                                                                                                                                                                                                                                                                                                                                                                                                                                                                                                                                                                                                                                                                                                                                                                                                                                                                                                                                                                                                                                                                                                                                                                                                                                                                                                                                                                                                                                                                                                                                                                                      | 3,000                 | 18                  |
| i         | Lot 2                 | 37,144                                                                                                          | AVAILABLE                                                                                                                                                                                                                                                                                                                                                                                                                                                                                                                                                                                                                                                                                                                                                                                                                                                                                                                                                                                                                                                                                                                                                                                                                                                                                                                                                                                                                                                                                                                                                                                                                                                                                                                                                                                                                                                                                                                                                                                                                                                                                                                      | 3,500                 | 39                  |
|           | Lot 3                 | 37,404                                                                                                          | AVAILABLE                                                                                                                                                                                                                                                                                                                                                                                                                                                                                                                                                                                                                                                                                                                                                                                                                                                                                                                                                                                                                                                                                                                                                                                                                                                                                                                                                                                                                                                                                                                                                                                                                                                                                                                                                                                                                                                                                                                                                                                                                                                                                                                      | 9,200                 | 43                  |
| STATES OF | Lot 4                 | 65,769                                                                                                          | AVAILABLE                                                                                                                                                                                                                                                                                                                                                                                                                                                                                                                                                                                                                                                                                                                                                                                                                                                                                                                                                                                                                                                                                                                                                                                                                                                                                                                                                                                                                                                                                                                                                                                                                                                                                                                                                                                                                                                                                                                                                                                                                                                                                                                      | 20,400                | 90                  |
|           | Lot 5                 | 36,583                                                                                                          | AVAILABLE                                                                                                                                                                                                                                                                                                                                                                                                                                                                                                                                                                                                                                                                                                                                                                                                                                                                                                                                                                                                                                                                                                                                                                                                                                                                                                                                                                                                                                                                                                                                                                                                                                                                                                                                                                                                                                                                                                                                                                                                                                                                                                                      | 11,100                | 45                  |
|           |                       | 209,775                                                                                                         |                                                                                                                                                                                                                                                                                                                                                                                                                                                                                                                                                                                                                                                                                                                                                                                                                                                                                                                                                                                                                                                                                                                                                                                                                                                                                                                                                                                                                                                                                                                                                                                                                                                                                                                                                                                                                                                                                                                                                                                                                                                                                                                                | 47,200                | 235                 |
|           | and the second second | The second se | and the same of th |                       |                     |

### PHASE I PAD SIZES AND CONFIGURATION CAN BE ALTERED

**3RD AVENUE** 

NORTH

**BLACK DIAMOND, WA** was incorporated in 1959, but was first established as a community in the late 1880s for the mining of coal, becoming the largest coal mining operation on the West Coast. A rich history surrounds the City of Black Diamond from the famous Black Diamond Bakery to the Black Diamond Museum of History. Black Diamond offers a warm and friendly rural, small town atmosphere with spectacular mountain views. The city is nestled in the foothills within miles of the beautiful Green River Gorge and Flaming Geyser Park.