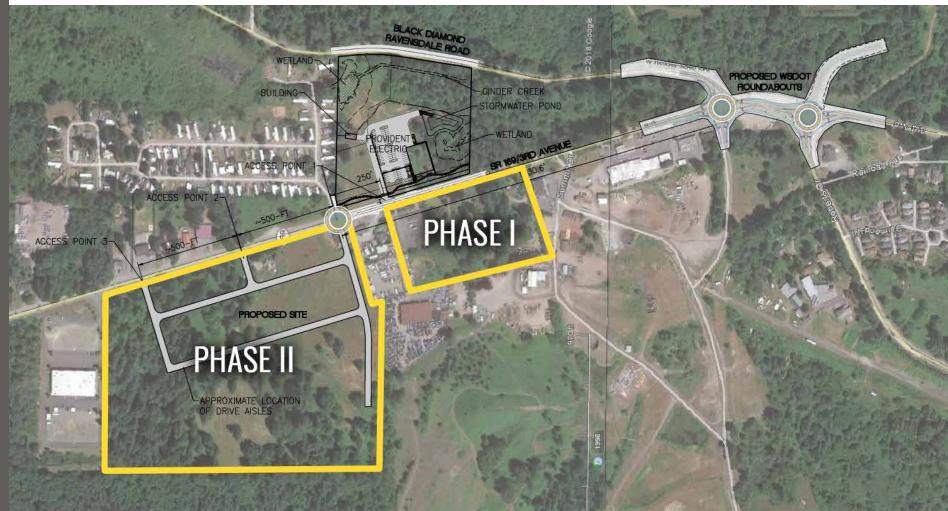

### **PHASE I - NOW LEASING**

1,500 - 47,200 SF RETAIL OR UP TO 207,932 SF OF LAND

### PHASE 2 - PLANNED FOR 2024

### PHASE I PAD SIZES AND CONFIGURATION CAN BE ALTERED

**3RD AVENUE** 

NORTH

**BLACK DIAMOND, WA** was incorporated in 1959, but was first established as a community in the late 1880s for the mining of coal, becoming the largest coal mining operation on the West Coast. A rich history surrounds the City of Black Diamond from the famous Black Diamond Bakery to the Black Diamond Museum of History. Black Diamond offers a warm and friendly rural, small town atmosphere with spectacular mountain views. The city is nestled in the foothills within miles of the beautiful Green River Gorge and Flaming Geyser Park.