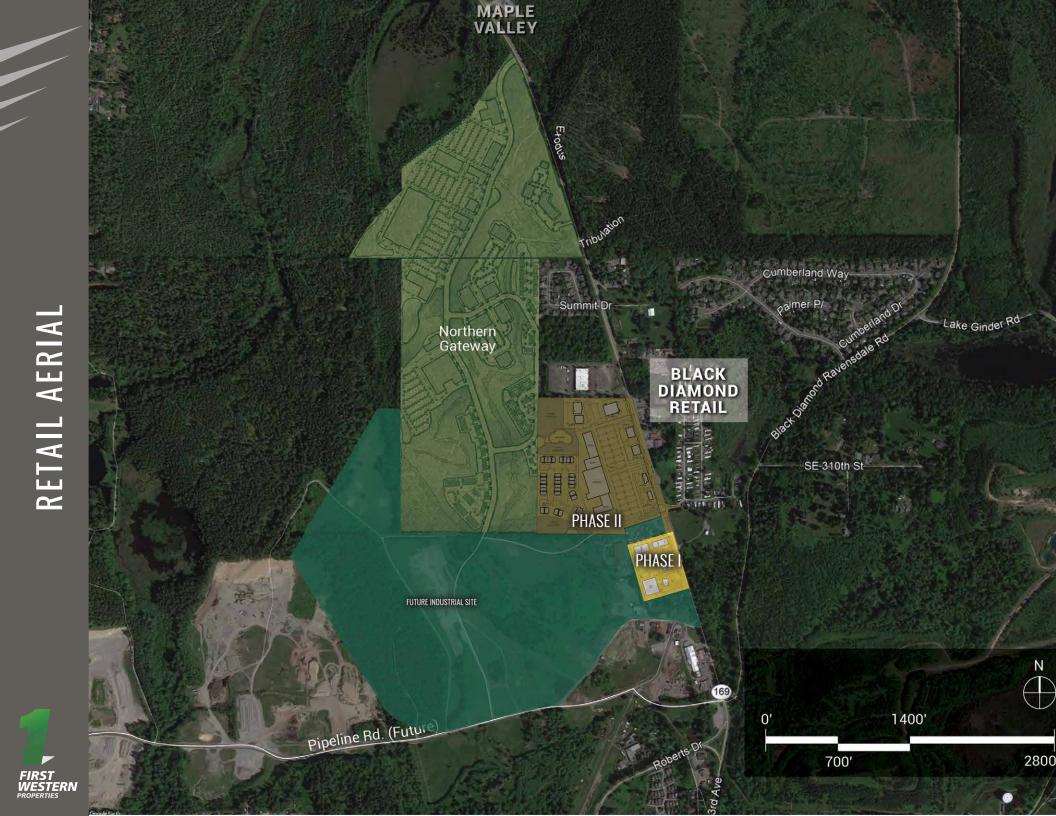

### **PHASE I - NOW LEASING**

1,500 - 47,200 SF RETAIL OR UP TO 207,932 SF OF LAND

### PHASE 2 - PLANNED FOR 2024

### 1,500 - 168,438 SF RETAIL OR UP TO 1,351,159 SF OF LAND

- Pads and anchor space available for sale or lease (Call for details)
- Site plan can be altered for tenants special requirements

Regis - 2018