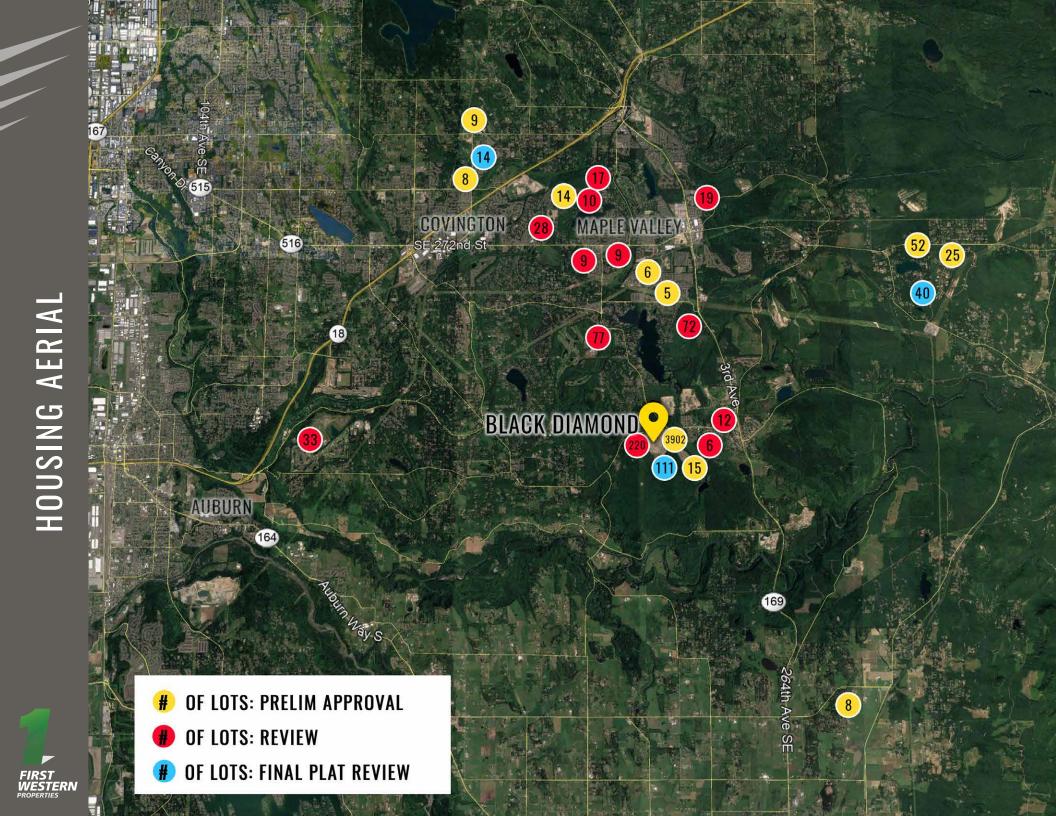

25-30 NEW HOMES PER MONTH

**Black Diamond** 

MultiCare 🕂

FredMeyer.

**OMUDBAY** 

6

Maple

Valley

LOCATION AERIAL

18

| FIRST                 |
|-----------------------|
| WESTERN<br>PROPERTIES |