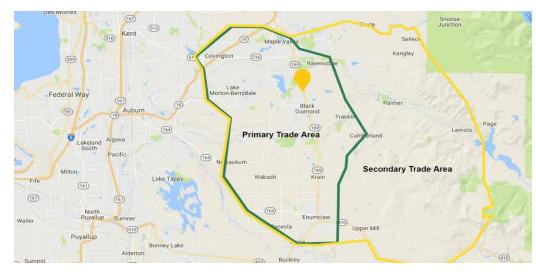

# Covington SE 272ND STREET

18

- Walmart

LA FITNESS.

**COSTCO** FredMeyer,

**ULTA** 

APPROX. 6,000 HOMES PLANNED/UNDER CONSTRUCTION

OUTLET

25-30 NEW HOMES PER MONTH

**Black Diamond** 

MultiCare 🕂

FredMeyer.

**OMUDBAY** 

6

Maple

Valley

LOCATION AERIAL

18

| FIRST                 |
|-----------------------|
| WESTERN<br>PROPERTIES |