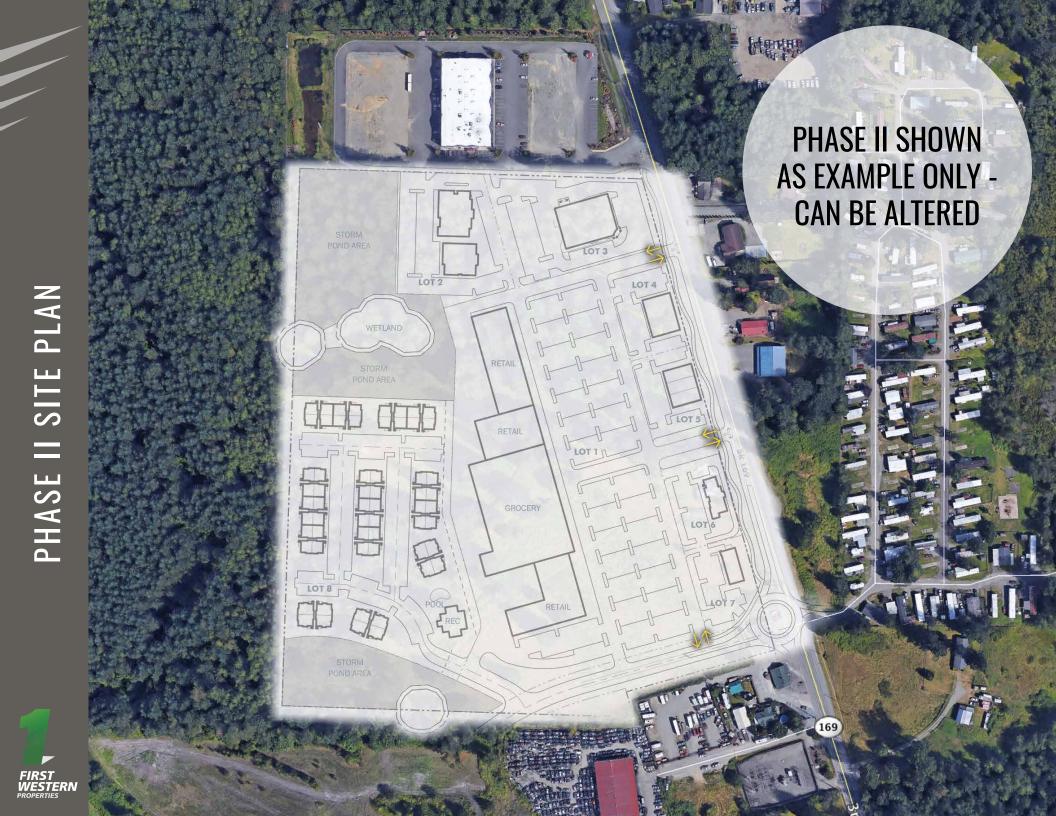

### PHASE 2 - PLANNED FOR 2024

### 1,500 - 168,438 SF RETAIL OR UP TO 1,351,159 SF OF LAND

- Pads and anchor space available for sale or lease (Call for details)
- Site plan can be altered for tenants special requirements

Regis - 2018