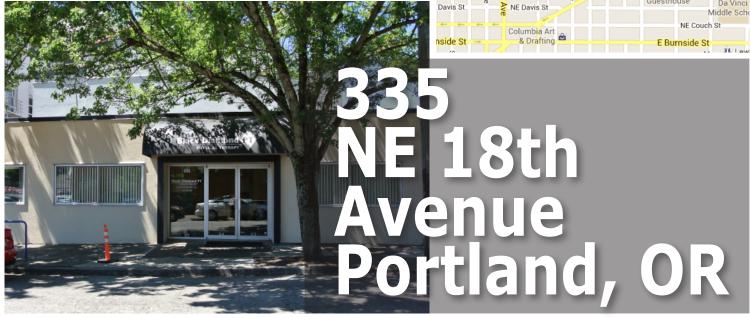

# Jantzen Building

335 NE 18th Ave. Portland, OR

### **AVAILABLE SPACE**

# Jantzen Building 335

#### **Office Space**

The Jantzen Buildings are a collection of office buildings located in east Portland, just off Northeast Sandy Boulevard. The buildings feature Comcast connections, nearby TriMet bus lines, and are within walking distance of a bakery, and several pubs.

## lease.apmportland.com

503-281-7779

**Office Rate:** \$16.00 sf/yr **Terms:** 24 - 60 months Modified Gross









Administrative Office: 2154 N.E Broadway, Suite 200 • Portland, Oregon 97232-1590

Mailing address: P.O. Box 12127 • Portland, Oregon 97212-0127

**Commercial Division** 

p. 503-281-7779 | f. 503-460-2616

E-mail: lease@apmportland.com
Website: apmportland.com