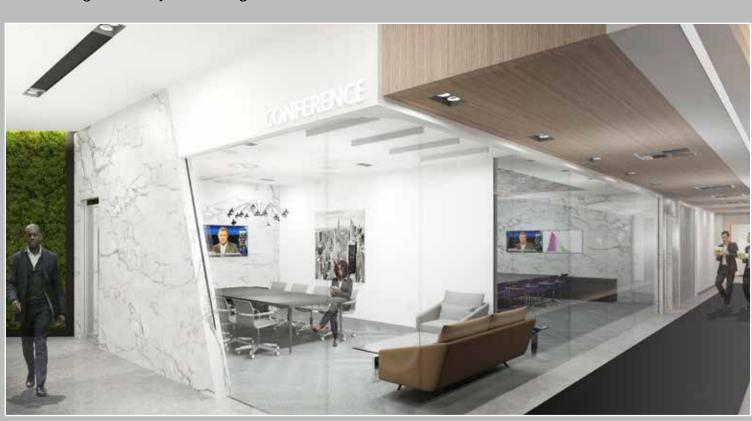

## **FEATURES**

- 200,000 SF office building
- ± 51,383 available for lease (divisible)
- Three (3) story office building, built 1987
- Renovations currently underway, to be completed Q3 2020
- \$4 million capital improvements, which include:
  - Exterior facade & landscaping
  - State-of-the-art conference center
  - Lobbies
  - Fitness center with locker room & shower facilities
  - Bathrooms
  - New BMS controls
  - New security camera system and DSX access control for all doors including amenities
  - Entire building LED lighting
  - Upgraded parking lot lights
  - High efficiency condensing boiler