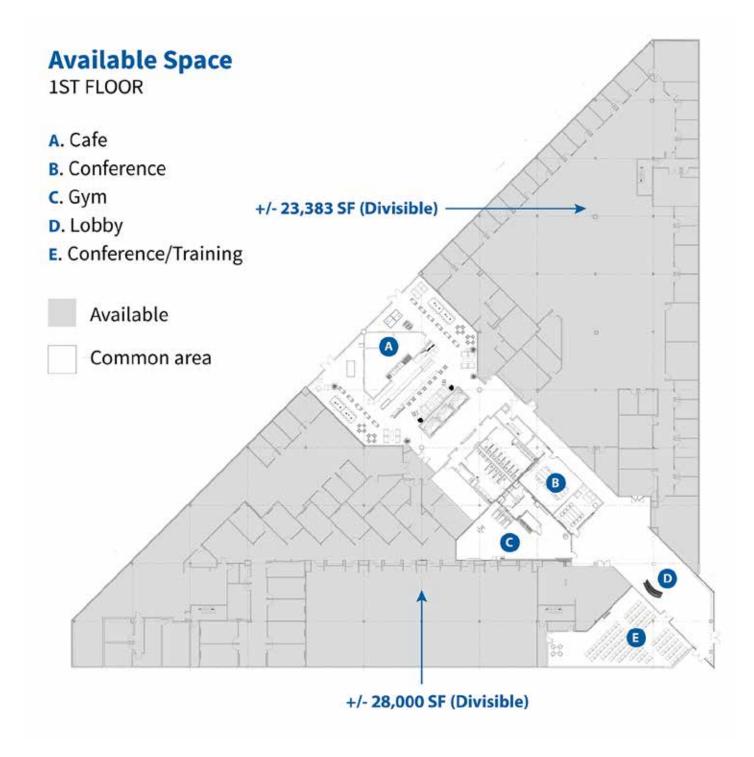

### Property

## **FEATURES**

- 200,000 SF office building
- ± 51,383 available for lease (divisible)
- Three (3) story office building, built 1987
- Renovations currently underway, to be completed Q3 2020
- \$4 million capital improvements, which include:
  - Exterior facade & landscaping
  - State-of-the-art conference center
  - Lobbies
  - Fitness center with locker room & shower facilities
  - Bathrooms
  - New BMS controls
  - New security camera system and DSX access control for all doors including amenities
  - Entire building LED lighting
  - Upgraded parking lot lights
  - High efficiency condensing boiler











# Available Space 1<sup>ST</sup> FLOOR



# Perfectly LOCATED



Parsippany lies at the crossroads of major roadways including Interstate 80, 280, 287, U.S. Routes 46 and 202, New Jersey Routes 10 and 53.



5 minutes from Morris Plains Station, which provides direct service to New York Penn Station, Midtown Manhattan and Hoboken Terminal.



Morristown Municipal Airport, a general aviation airport is located 5 miles from the campus and Newark Liberty International Airport is located just 24 miles away.



NJ Transit provides bus service on the 79 route to and from Newark, with local service on the 870, 871, 872, 873, 874, 875, 880, 29 and 79 routes.

Bus service to the Port Authority Bus Terminal in Midtown Manhattan is provided by Lakeland Bus Lines along Route 46 and Interstate 80.





03 Grato

10 Minado

21 Chipotle

23 5