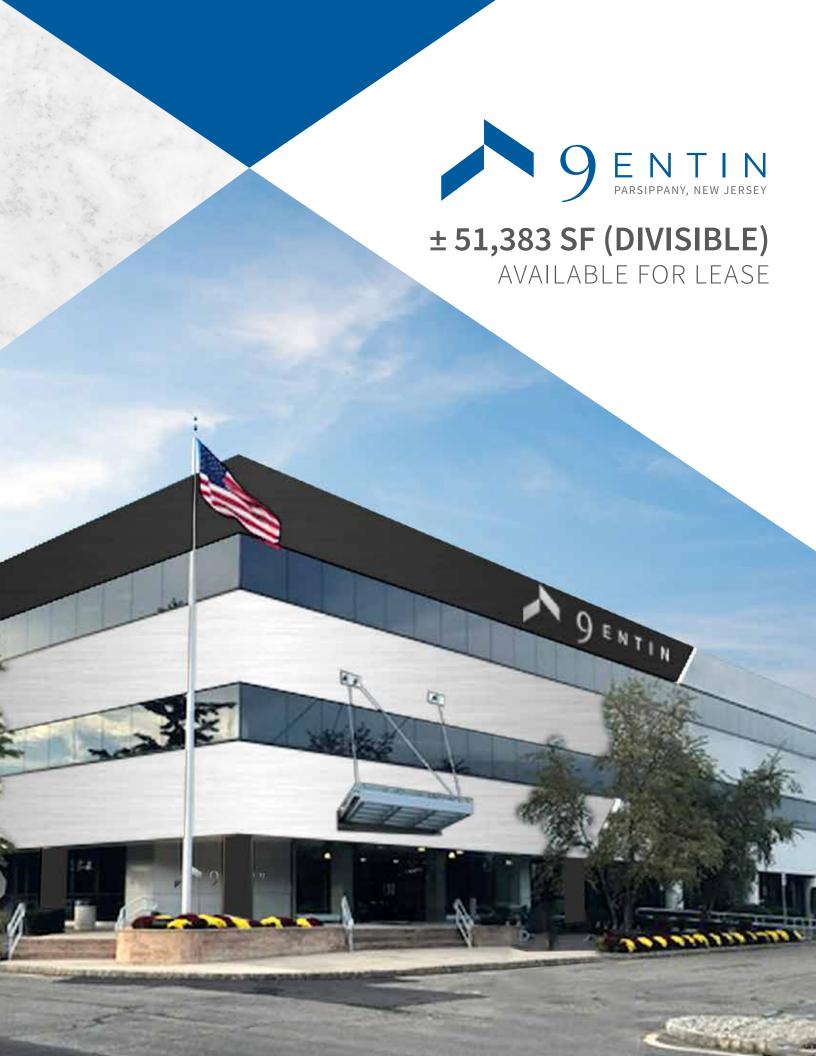

### Property

## **FEATURES**

- 200,000 SF office building
- ± 51,383 available for lease (divisible)
- Three (3) story office building, built 1987
- Renovations currently underway, to be completed Q3 2020
- \$4 million capital improvements, which include:
  - Exterior facade & landscaping
  - State-of-the-art conference center
  - Lobbies
  - Fitness center with locker room & shower facilities
  - Bathrooms
  - New BMS controls
  - New security camera system and DSX access control for all doors including amenities
  - Entire building LED lighting
  - Upgraded parking lot lights
  - High efficiency condensing boiler