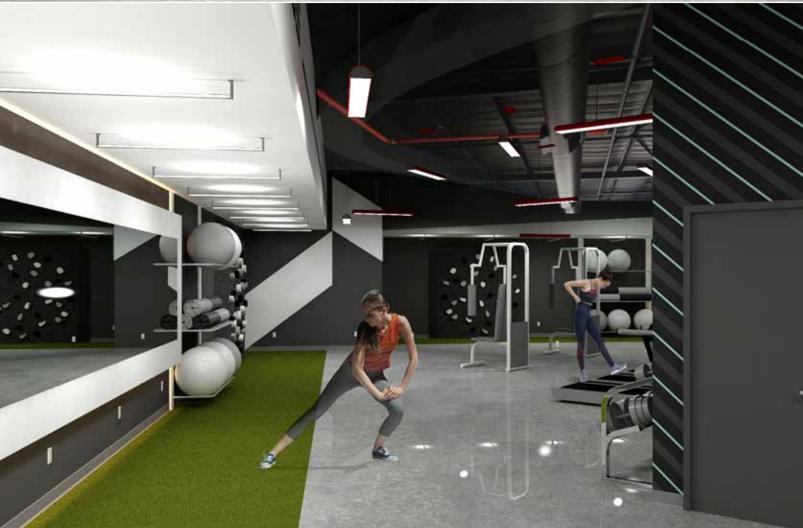

## **FEATURES**

- 200,000 SF office building
- ± 51,383 available for lease (divisible)
- Three (3) story office building, built 1987
- Renovations currently underway, to be completed Q3 2020
- \$4 million capital improvements, which include:
  - Exterior facade & landscaping
  - State-of-the-art conference center
  - Lobbies
  - Fitness center with locker room & shower facilities
  - Bathrooms
  - New BMS controls
  - New security camera system and DSX access control for all doors including amenities
  - Entire building LED lighting
  - Upgraded parking lot lights
  - High efficiency condensing boiler