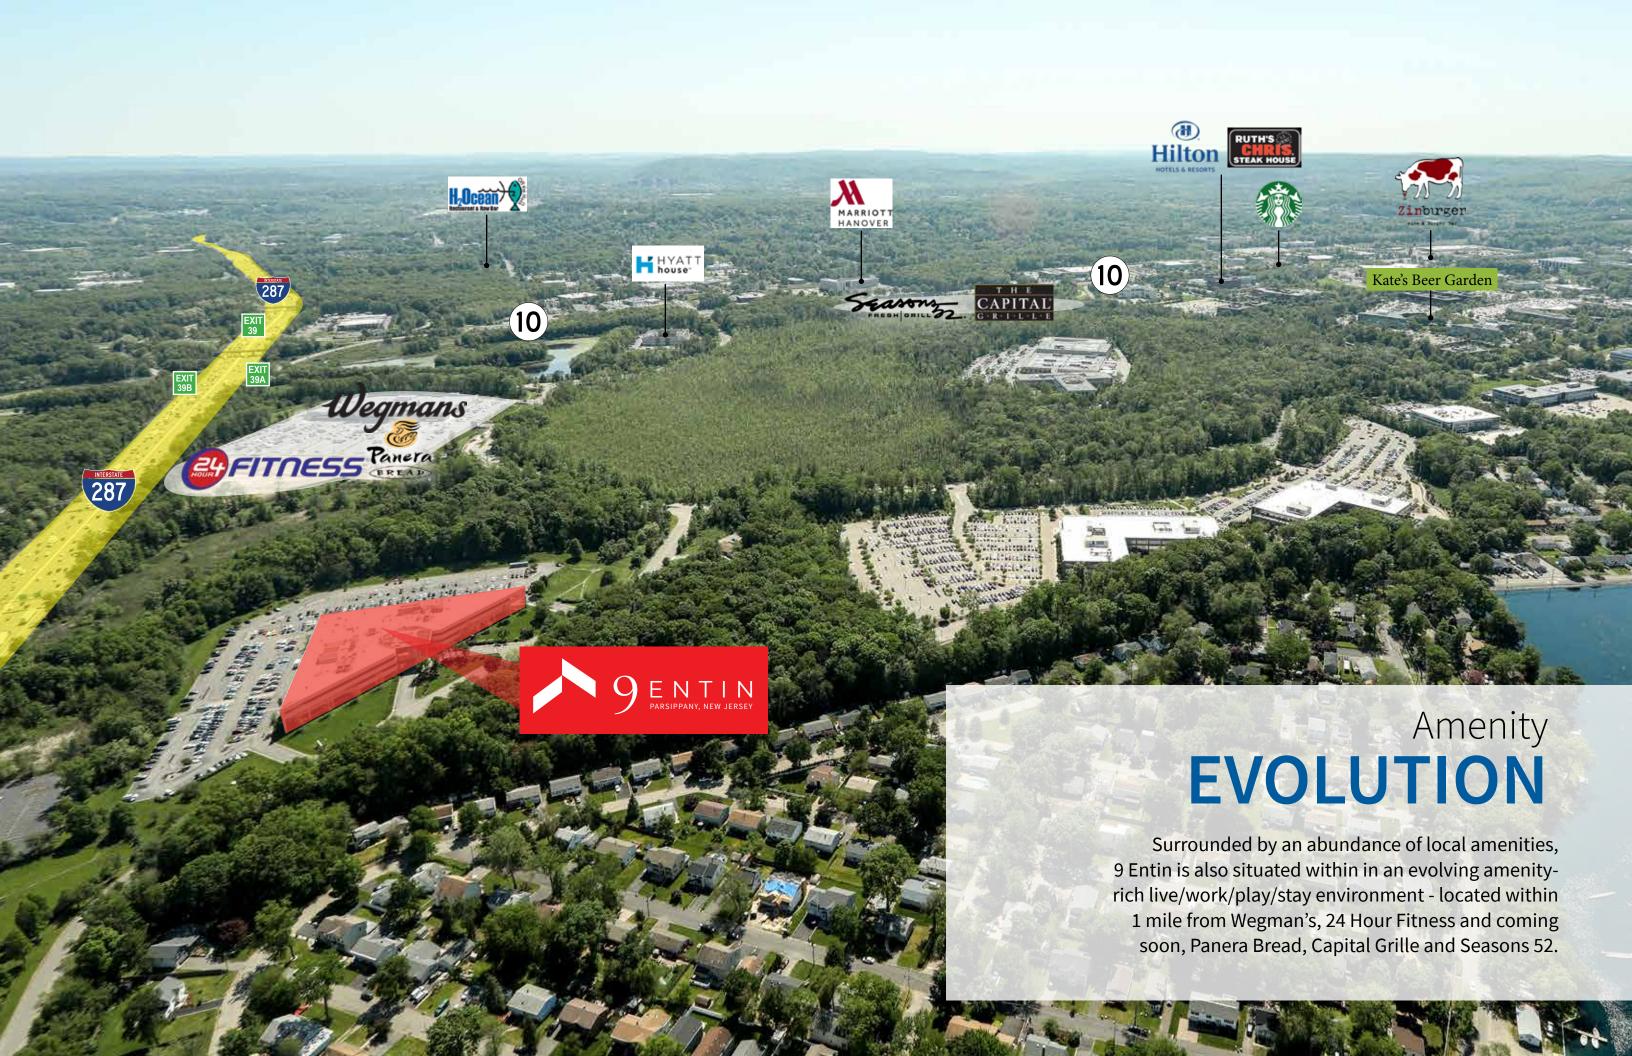

# Perfectly LOCATED

Parsippany lies at the crossroads of major roadways including Interstate 80, 280, 287, U.S. Routes 46 and 202, New Jersey Routes 10 and 53.

5 minutes from Morris Plains Station, which provides direct service to New York Penn Station, Midtown Manhattan and Hoboken Terminal.

Bus service to the Port Authority Bus Terminal in Midtown Manhattan is provided by Lakeland Bus Lines along Route 46 and Interstate 80.

03 Grato

10 Minado

21 Chipotle

23 5 Guys

25 Qdoba

Hotels

41 Crunch