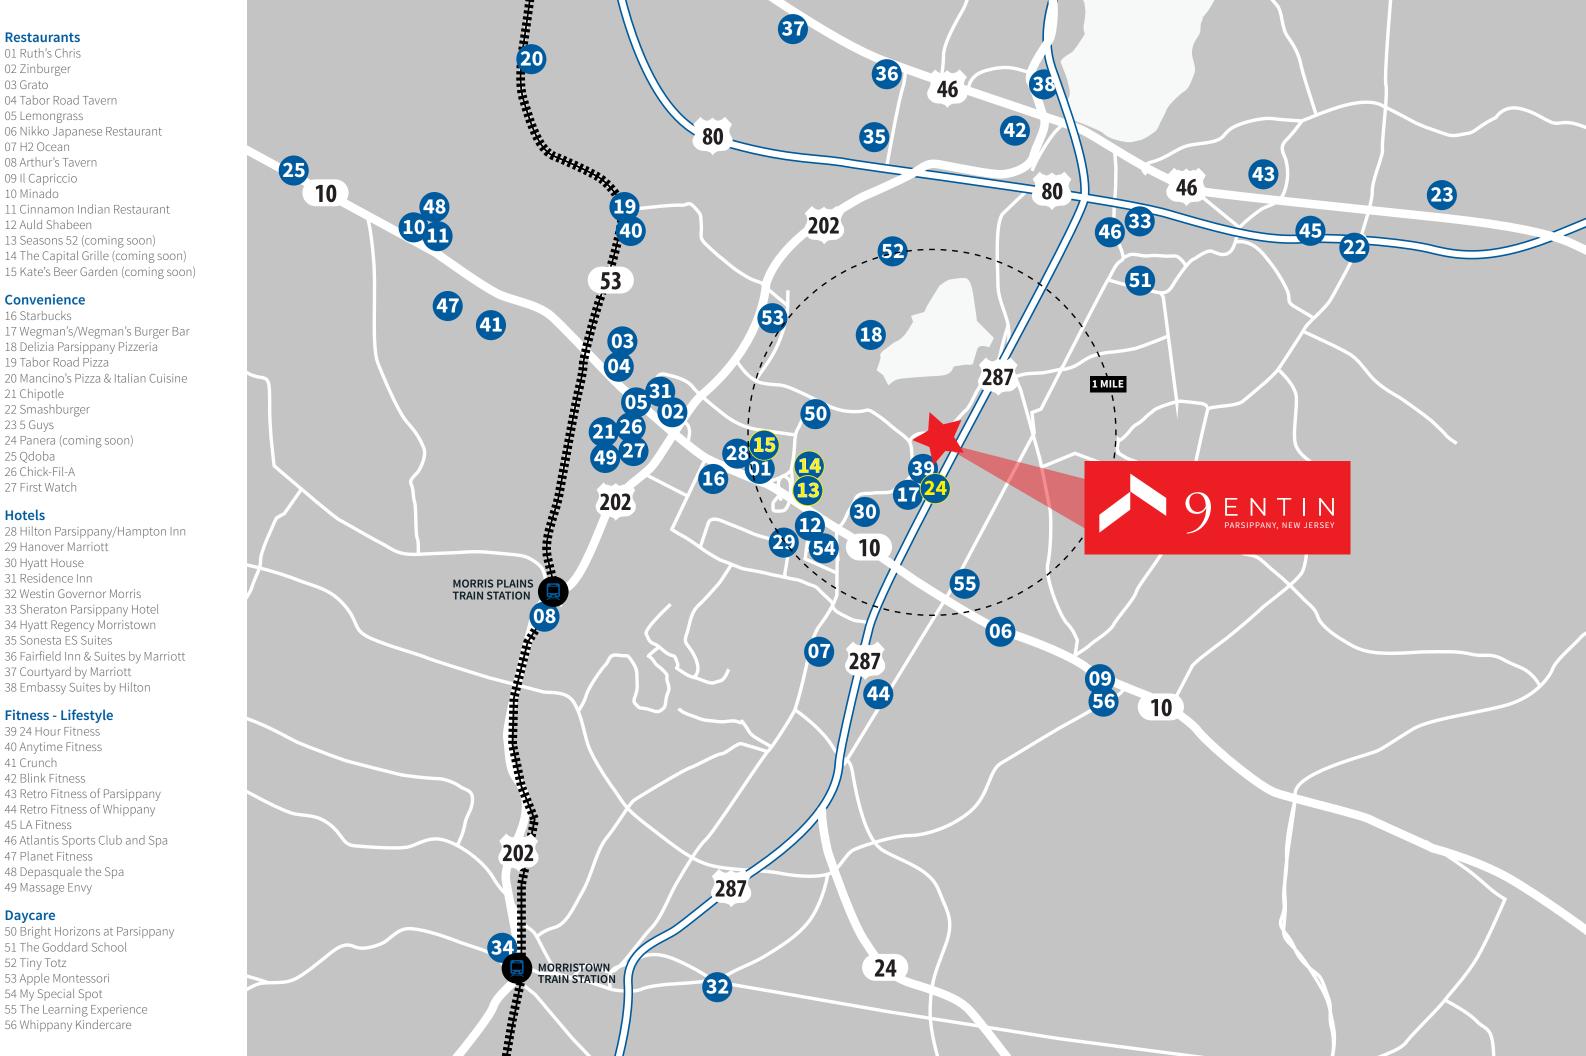

# Perfectly LOCATED

Parsippany lies at the crossroads of major roadways including Interstate 80, 280, 287, U.S. Routes 46 and 202, New Jersey Routes 10 and 53.

5 minutes from Morris Plains Station, which provides direct service to New York Penn Station, Midtown Manhattan and Hoboken Terminal.

Morristown Municipal Airport, a general aviation airport is located 5 miles from the campus and Newark Liberty International Airport is located just 24 miles away.

NJ Transit provides bus service on the 79 route to and from Newark, with local service on the 870, 871, 872, 873, 874, 875, 880, 29 and 79 routes.

Bus service to the Port Authority Bus Terminal in Midtown Manhattan is provided by Lakeland Bus Lines along Route 46 and Interstate 80.

03 Grato

10 Minado

21 Chipotle

23 5 Guys

25 Qdoba

Hotels

41 Crunch

Daycare

52 Tiny Totz

FOR LEASING INFORMATION, CONTACT: