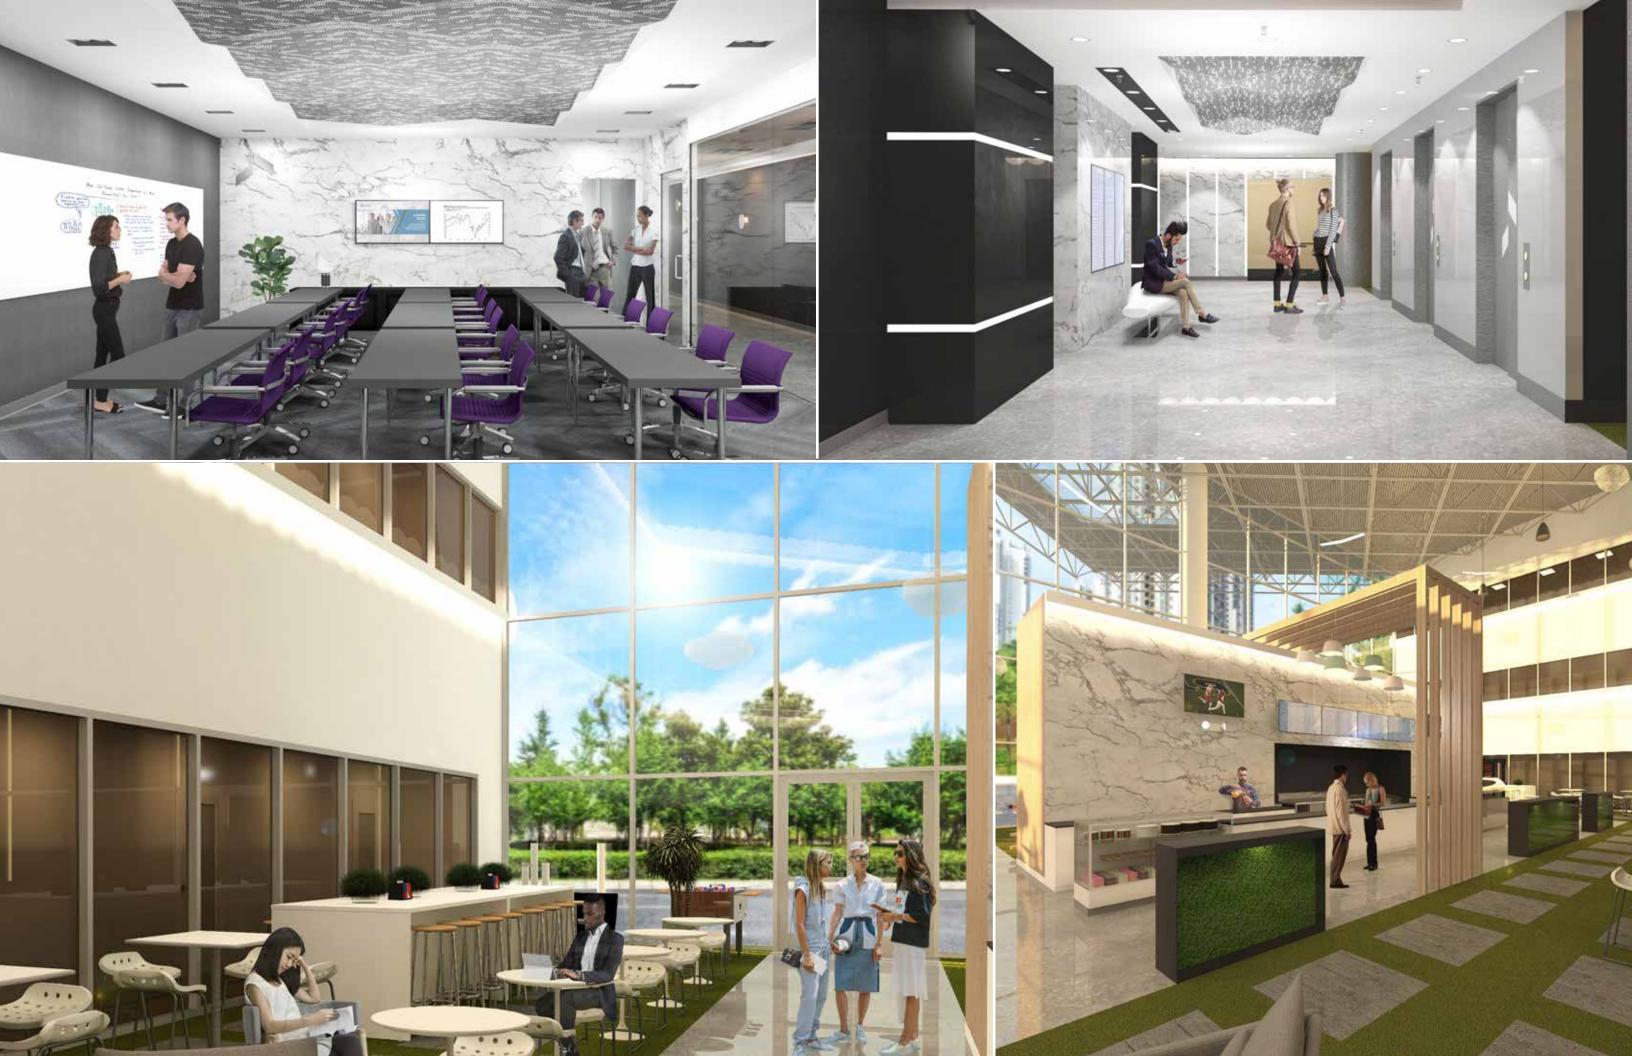

## **FEATURES**

- 200,000 SF office building
- ± 51,383 available for lease (divisible)
- Three (3) story office building, built 1987
- Renovations currently underway, to be completed Q3 2020
- \$4 million capital improvements, which include:
  - Exterior facade & landscaping
  - State-of-the-art conference center
  - Lobbies
  - Fitness center with locker room & shower facilities
  - Bathrooms
  - New BMS controls
  - New security camera system and DSX access control for all doors including amenities
  - Entire building LED lighting
  - Upgraded parking lot lights
  - High efficiency condensing boiler