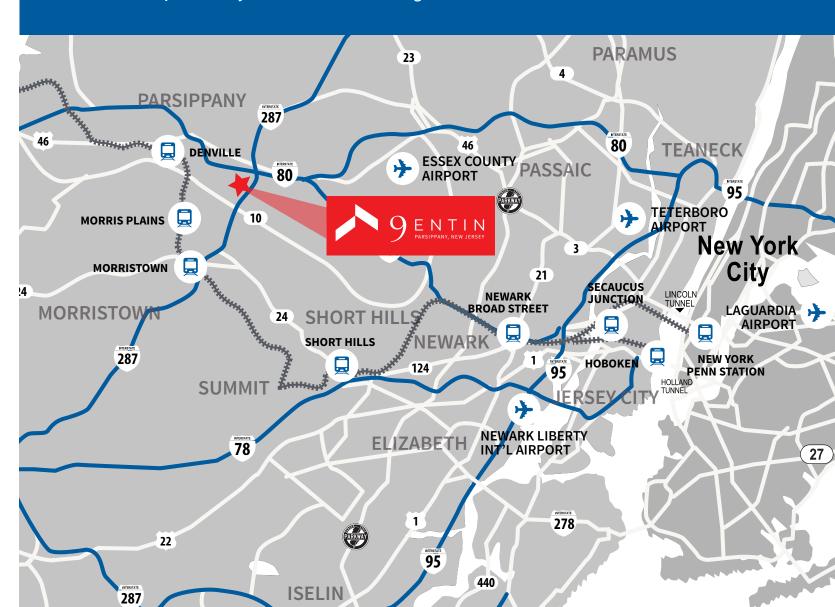

# Perfectly LOCATED

Parsippany lies at the crossroads of major roadways including Interstate 80, 280, 287, U.S. Routes 46 and 202, New Jersey Routes 10 and 53.

5 minutes from Morris Plains Station, which provides direct service to New York Penn Station, Midtown Manhattan and Hoboken Terminal.

Morristown Municipal Airport, a general aviation airport is located 5 miles from the campus and Newark Liberty International Airport is located just 24 miles away.

NJ Transit provides bus service on the 79 route to and from Newark, with local service on the 870, 871, 872, 873, 874, 875, 880, 29 and 79 routes.

Bus service to the Port Authority Bus Terminal in Midtown Manhattan is provided by Lakeland Bus Lines along Route 46 and Interstate 80.

03 Grato

10 Minado

21 Chipotle

23 5 Guys

25 Qdoba

Hotels

41 Crunch