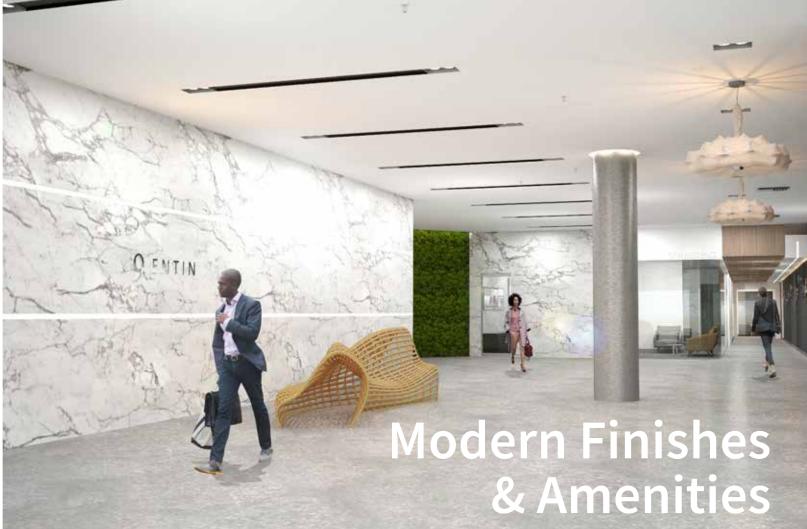

## **FEATURES**

- 200,000 SF office building
- ± 51,383 available for lease (divisible)
- Three (3) story office building, built 1987
- Renovations currently underway, to be completed Q3 2020
- \$4 million capital improvements, which include:
  - Exterior facade & landscaping
  - State-of-the-art conference center
  - Lobbies
  - Fitness center with locker room & shower facilities
  - Bathrooms
  - New BMS controls
  - New security camera system and DSX access control for all doors including amenities
  - Entire building LED lighting
  - Upgraded parking lot lights
  - High efficiency condensing boiler