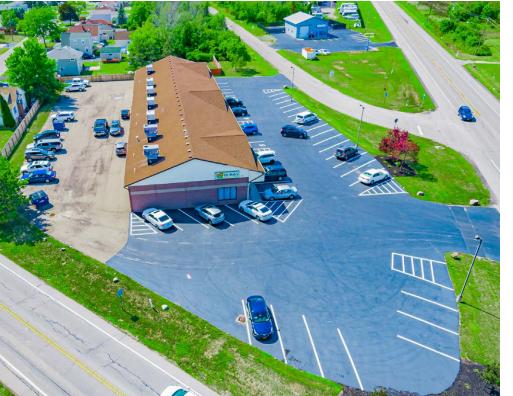

# 8875 Porter Road, Niagara Falls, NY 14304

Niagara Falls Urgent Care and Primary Care

Attack Wing

Air Nation

Location, Location. This 2011 Custom built building is waiting for its new tenants. Many options available - between 2-5 spaces. One with a loading dock. Customize your own build out. Looking for long term tenants.

# 8875 Porter Road, Niagara Falls, NY 14304

| PROPERTY OVERVIEW |                |  |
|-------------------|----------------|--|
| Lot Size          | 0.60 +/- acres |  |
| Total SF          | 10,000 +/- SF  |  |
| Leasable SF       | 5,000 +/- SF   |  |
| Year Built        | 2011           |  |
| Stories           | 1              |  |
| Parking           | On Site        |  |