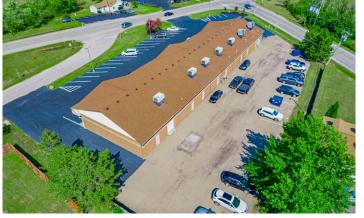

# 8875 Porter Road, Niagara Falls, NY 14304

Niagara Falls Urgent Care and Primary Care

Attack Wing

Air Nation

Location, Location. This 2011 Custom built building is waiting for its new tenants. Many options available - between 2-5 spaces. One with a loading dock. Customize your own build out. Looking for long term tenants.

# 8875 Porter Road, Niagara Falls, NY 14304

| PROPERTY OVERVIEW |                |  |
|-------------------|----------------|--|
| Lot Size          | 0.60 +/- acres |  |
| Total SF          | 10,000 +/- SF  |  |
| Leasable SF       | 5,000 +/- SF   |  |
| Year Built        | 2011           |  |
| Stories           | 1              |  |
| Parking           | On Site        |  |