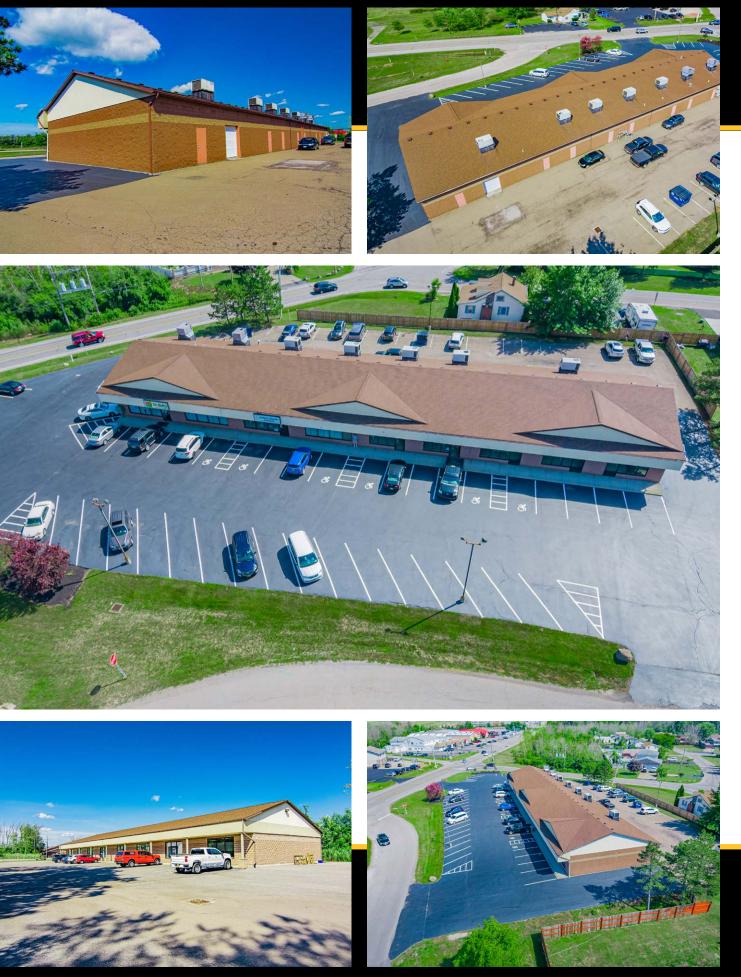

# 8875 Porter Road, Niagara Falls, NY 14304

Niagara Falls Urgent Care and Primary Care

Attack Wing

Air Nation

Location, Location. This 2011 Custom built building is waiting for its new tenants. Many options available - between 2-5 spaces. One with a loading dock. Customize your own build out. Looking for long term tenants.

# 8875 Porter Road, Niagara Falls, NY 14304

| PROPERTY OVERVIEW |                |  |
|-------------------|----------------|--|
| Lot Size          | 0.60 +/- acres |  |
| Total SF          | 10,000 +/- SF  |  |
| Leasable SF       | 5,000 +/- SF   |  |
| Year Built        | 2011           |  |
| Stories           | 1              |  |
| Parking           | On Site        |  |