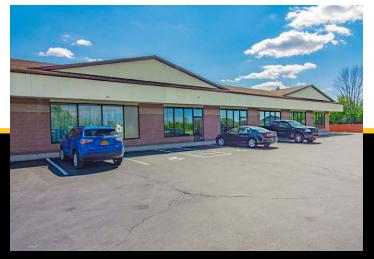

# 8875 Porter Road, Niagara Falls, NY 14304

Niagara Falls Urgent Care and Primary Care

Attack Wing

Air Nation

Location, Location. This 2011 Custom built building is waiting for its new tenants. Many options available - between 2-5 spaces. One with a loading dock. Customize your own build out. Looking for long term tenants.

# 8875 Porter Road, Niagara Falls, NY 14304

| PROPERTY OVERVIEW |                |  |
|-------------------|----------------|--|
| Lot Size          | 0.60 +/- acres |  |
| Total SF          | 10,000 +/- SF  |  |
| Leasable SF       | 5,000 +/- SF   |  |
| Year Built        | 2011           |  |
| Stories           | 1              |  |
| Parking           | On Site        |  |