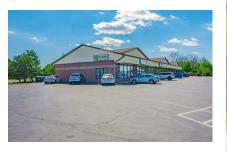

# 8875 Porter Road, Niagara Falls, NY 14304

Niagara Falls Urgent Care and Primary Care

Attack Wing

Air Nation

Location, Location. This 2011 Custom built building is waiting for its new tenants. Many options available - between 2-5 spaces. One with a loading dock. Customize your own build out. Looking for long term tenants.

# 8875 Porter Road, Niagara Falls, NY 14304

| PROPERTY OVERVIEW |                |  |
|-------------------|----------------|--|
| Lot Size          | 0.60 +/- acres |  |
| Total SF          | 10,000 +/- SF  |  |
| Leasable SF       | 5,000 +/- SF   |  |
| Year Built        | 2011           |  |
| Stories           | 1              |  |
| Parking           | On Site        |  |