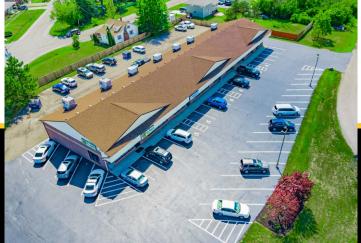

# 8875 Porter Road, Niagara Falls, NY 14304

Niagara Falls Urgent Care and Primary Care

Attack Wing

Air Nation

Location, Location. This 2011 Custom built building is waiting for its new tenants. Many options available - between 2-5 spaces. One with a loading dock. Customize your own build out. Looking for long term tenants.

# 8875 Porter Road, Niagara Falls, NY 14304

| PROPERTY OVERVIEW |                |  |
|-------------------|----------------|--|
| Lot Size          | 0.60 +/- acres |  |
| Total SF          | 10,000 +/- SF  |  |
| Leasable SF       | 5,000 +/- SF   |  |
| Year Built        | 2011           |  |
| Stories           | 1              |  |
| Parking           | On Site        |  |