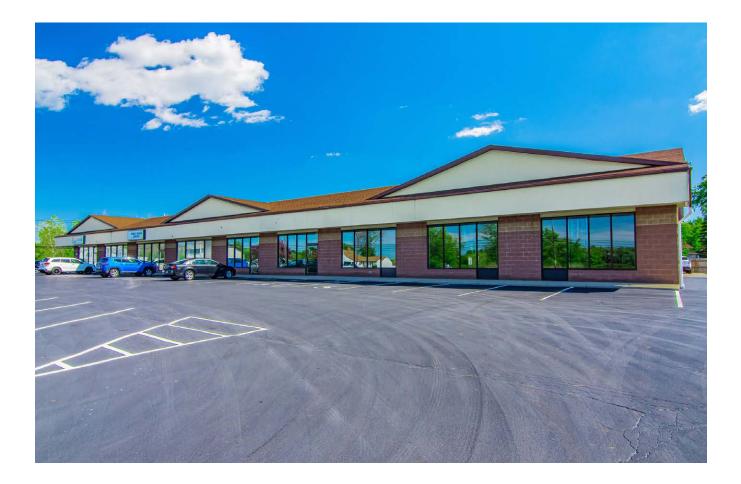

# 8875 Porter Road, Niagara Falls, NY 14304

Niagara Falls Urgent Care and Primary Care

Attack Wing

Air Nation

Location, Location. This 2011 Custom built building is waiting for its new tenants. Many options available - between 2-5 spaces. One with a loading dock. Customize your own build out. Looking for long term tenants.

# 8875 Porter Road, Niagara Falls, NY 14304

| PROPERTY OVERVIEW |                |  |
|-------------------|----------------|--|
| Lot Size          | 0.60 +/- acres |  |
| Total SF          | 10,000 +/- SF  |  |
| Leasable SF       | 5,000 +/- SF   |  |
| Year Built        | 2011           |  |
| Stories           | 1              |  |
| Parking           | On Site        |  |