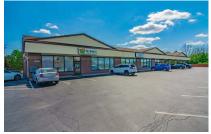

# 8875 Porter Road, Niagara Falls, NY 14304

Niagara Falls Urgent Care and Primary Care

Attack Wing

Air Nation

Location, Location. This 2011 Custom built building is waiting for its new tenants. Many options available - between 2-5 spaces. One with a loading dock. Customize your own build out. Looking for long term tenants.

# 8875 Porter Road, Niagara Falls, NY 14304

| PROPERTY OVERVIEW |                |  |
|-------------------|----------------|--|
| Lot Size          | 0.60 +/- acres |  |
| Total SF          | 10,000 +/- SF  |  |
| Leasable SF       | 5,000 +/- SF   |  |
| Year Built        | 2011           |  |
| Stories           | 1              |  |
| Parking           | On Site        |  |