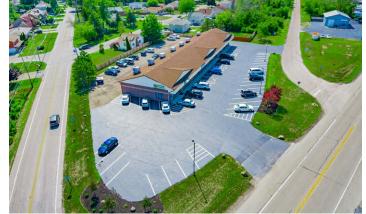

# 8875 Porter Road, Niagara Falls, NY 14304

Niagara Falls Urgent Care and Primary Care

Attack Wing

Air Nation

Location, Location. This 2011 Custom built building is waiting for its new tenants. Many options available - between 2-5 spaces. One with a loading dock. Customize your own build out. Looking for long term tenants.

# 8875 Porter Road, Niagara Falls, NY 14304

| PROPERTY OVERVIEW |                |  |
|-------------------|----------------|--|
| Lot Size          | 0.60 +/- acres |  |
| Total SF          | 10,000 +/- SF  |  |
| Leasable SF       | 5,000 +/- SF   |  |
| Year Built        | 2011           |  |
| Stories           | 1              |  |
| Parking           | On Site        |  |