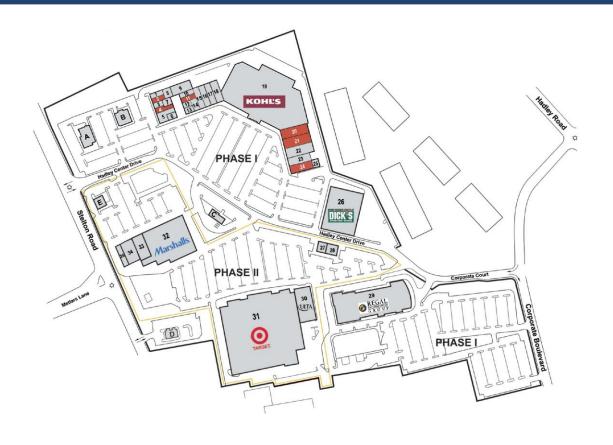

### **Space Available**

- 2 1,875 sf
  - 1,800 sf
- 1,463 sf

- 20 7,500 sf
- 9,000 sf
- 24 4,800 sf

### **Current Tenants**

- 1 Twin Boro Physical Therapy
- 3 Great Clips
- 5 FedEx Kinko's
- 6 Weight Watchers
- 7 Exotic Nails
- 8 Nan-King
- 9 Nan-King II
- 10 Leo's Barbecue
- 12 9Round Kickboxing
- 13 Villa Pizza
- 14 Charleys Philly Steaks
- 15 GameStop
- 16 Hallmark
- 17 The Children's Place
- 18 Bath & Body Works
- 19 Kohl's
- 22 Innovate Salon Academy

- 23 Sprint
- 25 Laundromat
- 26 Dick's Sporting Goods
- 27 Panda Express
- 28 Five Guys Burgers and Fries
- 29 Regal Cinemas
- 30 ULTA Beauty
- 31 Target
- 32 Marshalls Home Goods
- 33 Famous Footwear
- 34 Five Below
- 35 The Vitamin Shoppe
- A Brickhouse Tavern & Tap
- B Joe's Crab Shack
- Bank of America
- White Castle
- E Fulton Bank of New Jersey