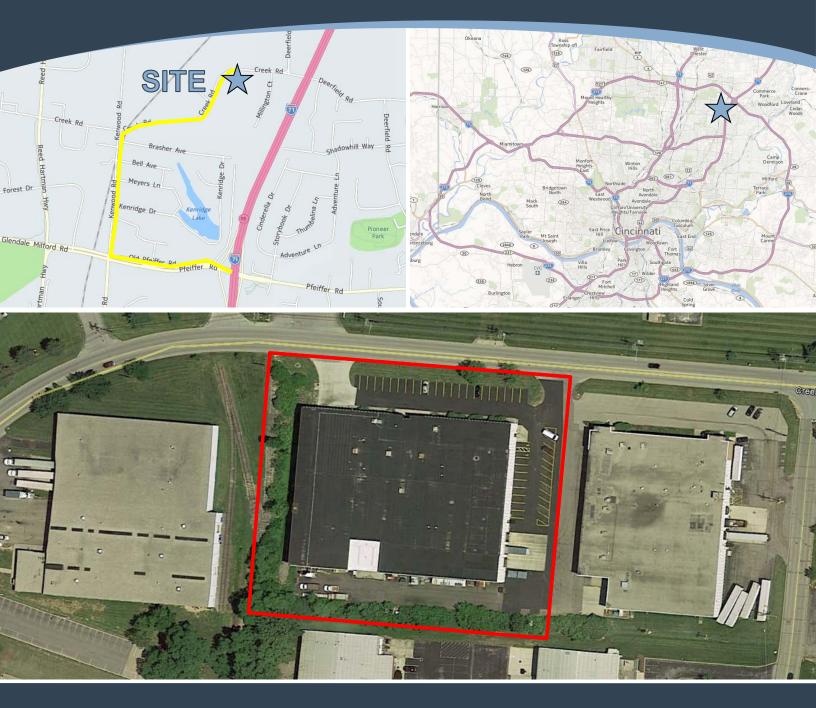

312 Walnut Street, Suite 3030 Cincinnati, OH +1 513 241 4600 www.jll.com/cincinnati

53,210 s.f. available for lease

6245 Creek Road Blue Ash, OH 45242 Hamilton County, Ohio

Mark G. Volkman, SIOR Senior Vice President +1 513 252 2123 mark.volkman@am.jll.com

## **Property Highlights**

53,210 s.f. office / warehouse/ manufacturing building for lease

- Single tenant building
- Private 24/7 access
- Private restrooms
- Tenant controlled heat & air-conditioning
- Easy access to I-71 via Pfeiffer Rd
- Close to many area amenities
- Front parking / rear & side loading
- Great Blue Ash. Location
- Rear outside storage available