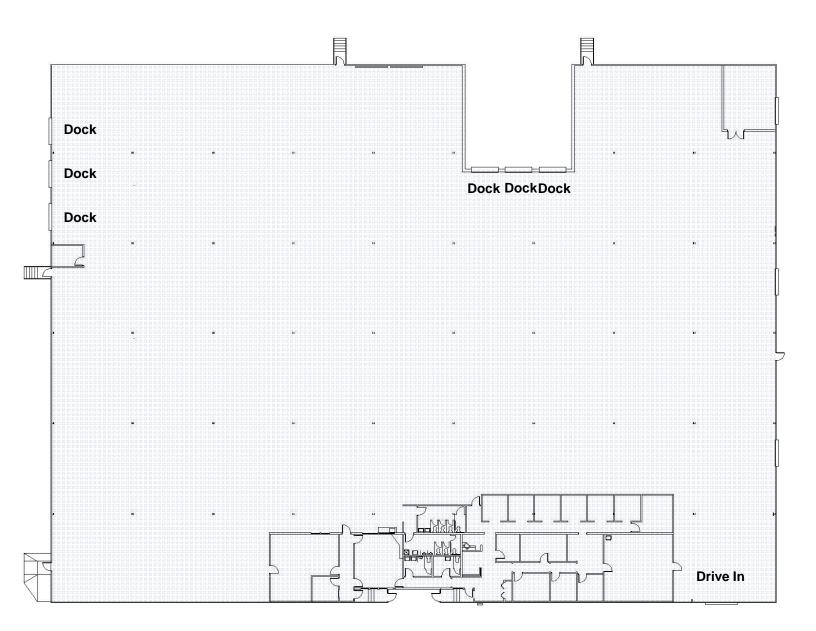

## **Property Statistics**

- 5,150 s.f. Office
- 48,060 s.f. Warehouse
- 20' clear height
- 30' x 32' column spacing
- Six (6) dock doors three (3) side & three (3) rear
- 12' x 14' Drive in Door
- 43 auto parking spaces
- Metal Halide lighting
- M-4 Light Industrial zoning
- 2,000 amps / 480v power