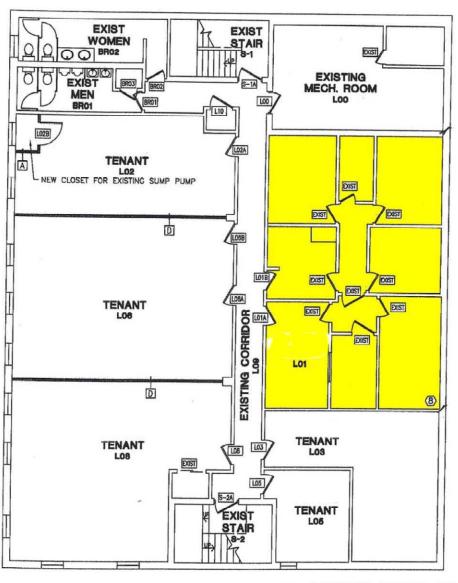

### FLOOR PLAN

F<sup>1</sup>RST COMMERCIAL REALTY<sub>INC.</sub>

#### PROPERTY SUMMARY

Available Space: 888 sq. ft.

Lease Terms

Rent: \$12.00 per sq. ft.

CAM: \$0

Years: 1-3 years

Zoning: C-2