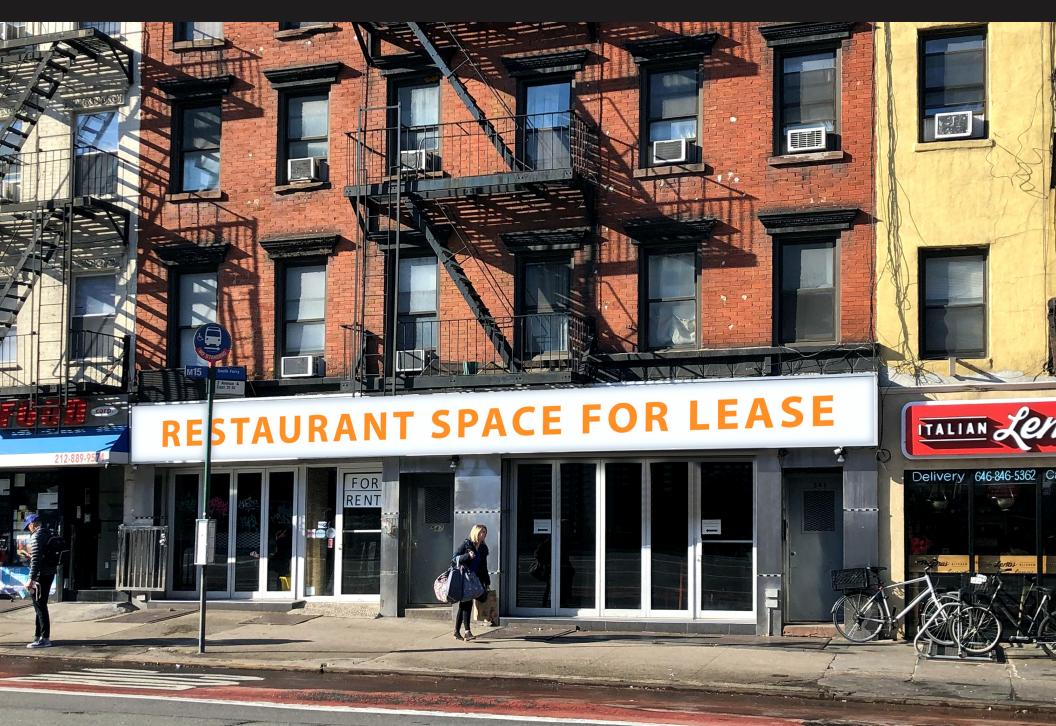

## **547 SECOND AVENUE**

BETWEEN 30TH & 31ST STREET | KIPS BAY

## **547 SECOND AVENUE**

BETWEEN 30TH & 31ST STREET | KIPS BAY

SIZE

Ground Floor 2,500 SF

Full Prep Basement 1,250 SF

**FRONTAGE** 

40' on 2nd Avenue

**CEILING HEIGHT** 

11'

**TRANSPORTATION** 

M15

**ASKING RENT** 

**Upon Request** 

**POSSESSION** 

**Immediate** 

## **COMMENTS**

- Kitchen in place
- Fully Vented with gas lines and grease traps in place
- Walk in Boxes
- Across the street from AMC Kips Bay theater
- Close proximity to major hospitals