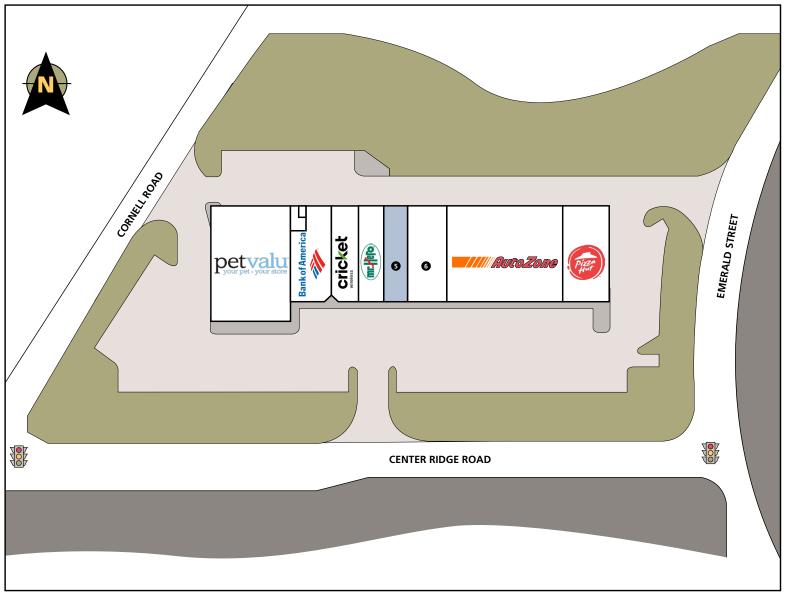

# EMERALD RIDGE CENTER

North Ridgeville, Ohio Center Ridge Road

#### SITE SUMMARY 21,560 SQ. FT.

Available Leased Not Part

| Unit | Tenant           | Size (Sq. Ft.) |
|------|------------------|----------------|
| 1    | Pet Valu         | 5,040          |
| 2    | Bank of America  | 1,875          |
| 3    | Cricket Wireless | 1,400          |
| 4    | Mr. Hero         | 1,400          |
| 5    | Available        | 1,385          |
| 6    | Tan City         | 2,130          |
| 7    | Auto Zone        | 5,600          |
| 8    | Pizza Hut        | 2,450          |
|      |                  | _              |
|      |                  |                |
|      |                  |                |