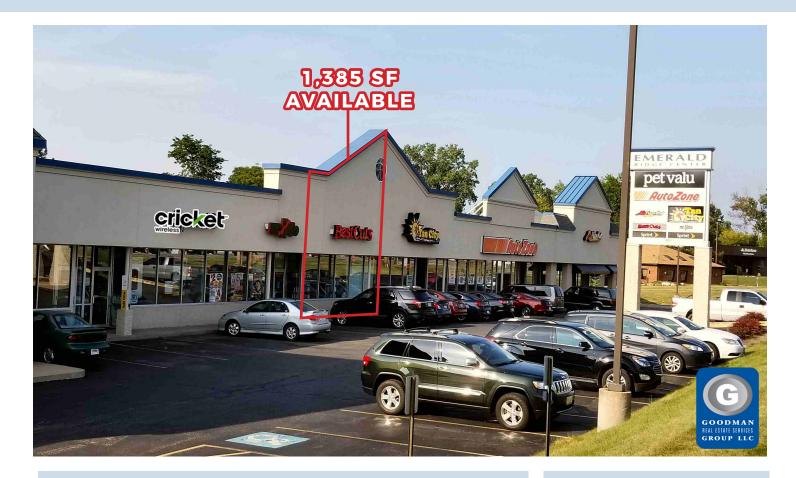

# **EMERALD RIDGE CENTER**

North Ridgeville, Ohio

## **HIGHLIGHTS**

- Located in the heart of the retail corridor directly across the street from Giant Eagle and near Marc's
- Over 17,000 vehicles pass the site daily on Center Ridge Road
- Pylon signage available
- AVAILABLE: 1,385 square feet