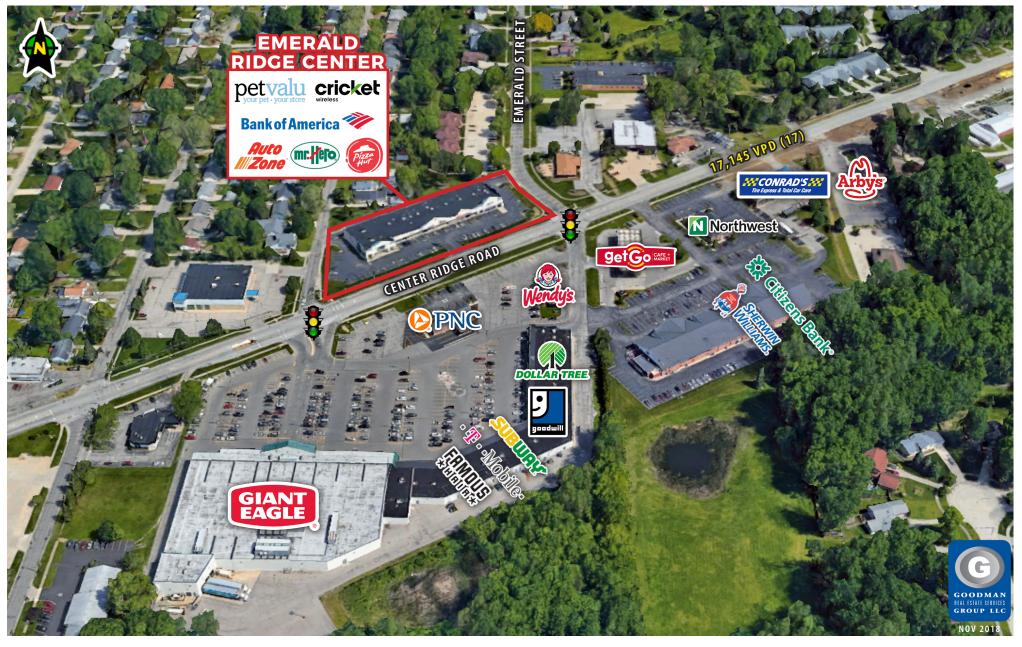

## **HIGHLIGHTS**

- Located in the heart of the retail corridor directly across the street from Giant Eagle and near Marc's
- Over 17,000 vehicles pass the site daily on Center Ridge Road
- Pylon signage available
- AVAILABLE: 1,385 square feet