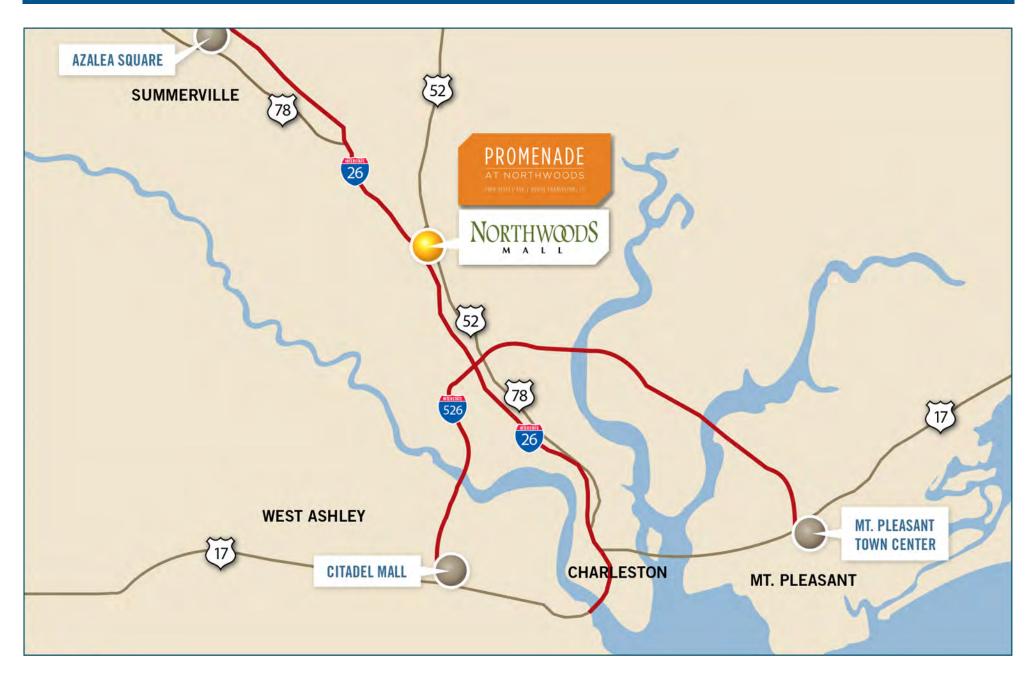

#### THE PROMENADE AT NORTHWOODS

A 274,200 SF REGIONAL SHOPPING CENTER NORTH CHARLESTON, SOUTH CAROLINA

# **CHARLESTON RETAIL MARKET**





# **RETAIL COMPETITION MAP**









# WHY Relocate

to Promenade @ Northwoods?





 Located directly across from Northoods Mall (one of the leading malls in South Carolina)

points along Rivers Ave.

• Excellent ingress/egress with three total access

# **VIEW LOOKING SOUTH**





### **ROADSIDE VISIBILITY**





THE PROMENADE AT NORTHWOODS
NORTH CHARLESTON, SC

 <u>Exceptional visibility</u> with over 700 feet of unobstructed frontage on Rivers Ave.

intersections with Northwoods Mall

- Two pylon signs are at shared signalized

 Promenade enjoys <u>superior visibility</u> over competing centers

## **RESIDENTIAL AERIAL**