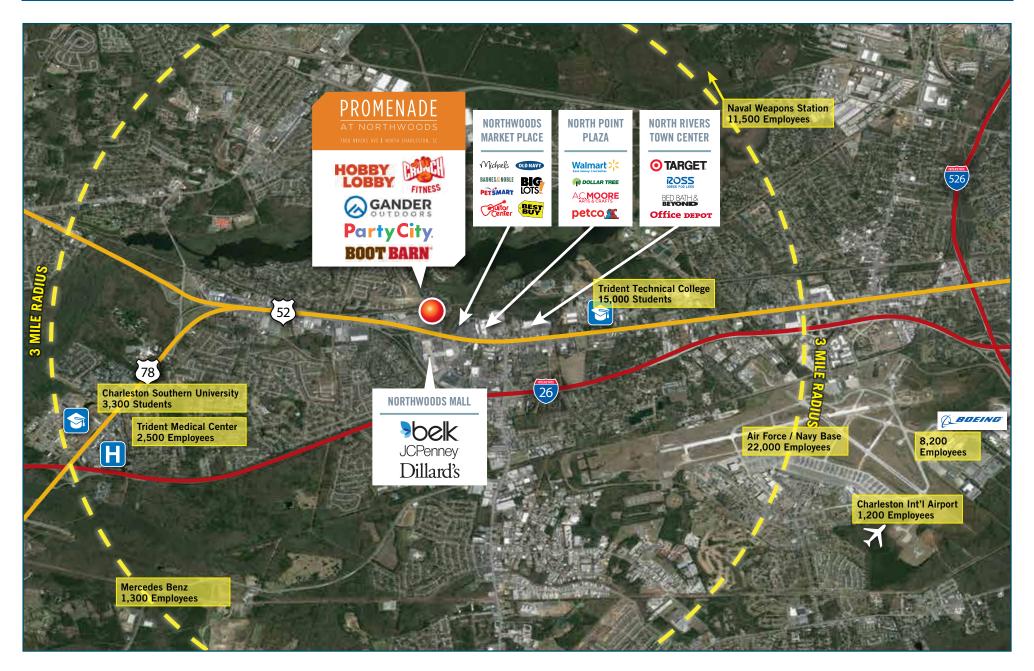

#### THE PROMENADE AT NORTHWOODS

A 274,200 SF REGIONAL SHOPPING CENTER NORTH CHARLESTON, SOUTH CAROLINA

# **CHARLESTON RETAIL MARKET**





# **RETAIL COMPETITION MAP**









# WHY Relocate

to Promenade @ Northwoods?





 Located directly across from Northoods Mall (one of the leading malls in South Carolina)

points along Rivers Ave.

• Excellent ingress/egress with three total access

# **VIEW LOOKING SOUTH**





### **ROADSIDE VISIBILITY**





THE PROMENADE AT NORTHWOODS
NORTH CHARLESTON, SC

 <u>Exceptional visibility</u> with over 700 feet of unobstructed frontage on Rivers Ave.

intersections with Northwoods Mall

- Two pylon signs are at shared signalized

 Promenade enjoys <u>superior visibility</u> over competing centers

## **RESIDENTIAL AERIAL**