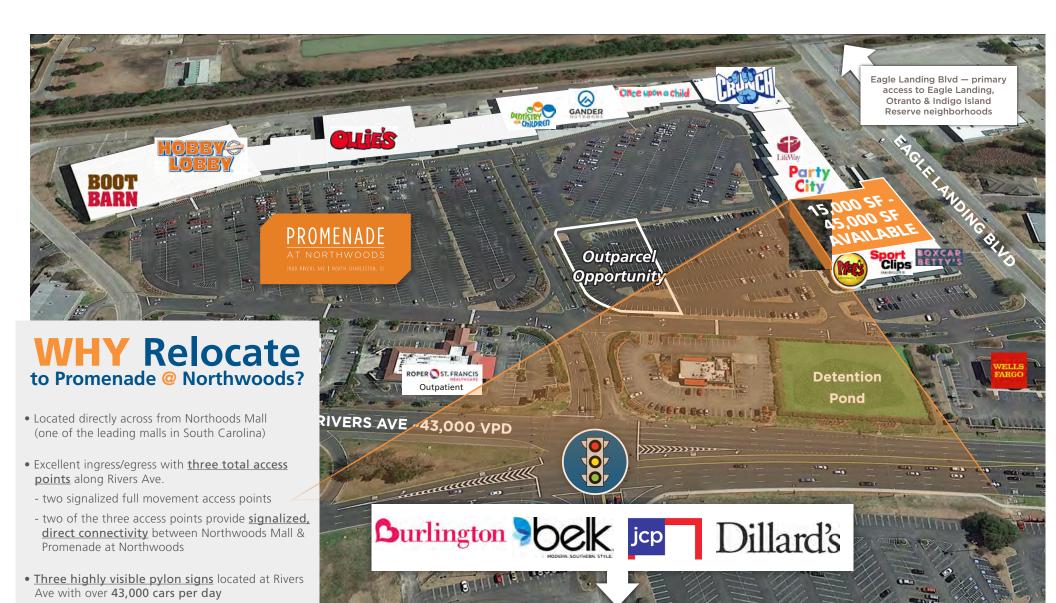

# WHY Relocate

to Promenade @ Northwoods?

 Located directly across from Northoods Mall (one of the leading malls in South Carolina)

points along Rivers Ave.

• Excellent ingress/egress with three total access