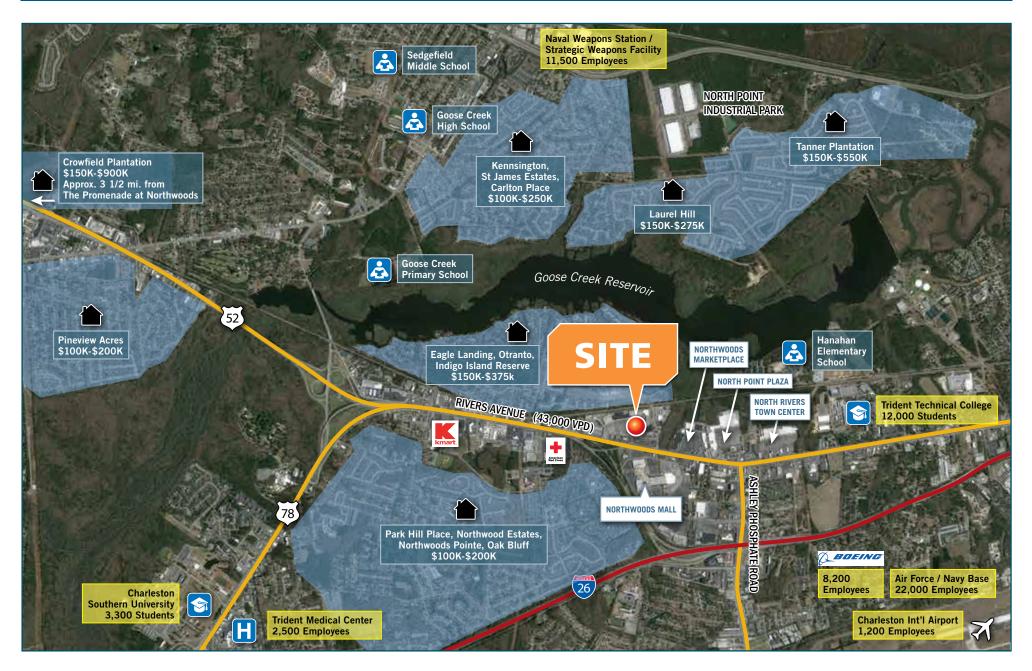

#### THE PROMENADE AT NORTHWOODS

A 274,200 SF REGIONAL SHOPPING CENTER NORTH CHARLESTON, SOUTH CAROLINA

# **CHARLESTON RETAIL MARKET**





# **RETAIL COMPETITION MAP**









# WHY Relocate

to Promenade @ Northwoods?





 Located directly across from Northoods Mall (one of the leading malls in South Carolina)

points along Rivers Ave.

• Excellent ingress/egress with three total access

# **VIEW LOOKING SOUTH**





### **ROADSIDE VISIBILITY**





THE PROMENADE AT NORTHWOODS
NORTH CHARLESTON, SC

 <u>Exceptional visibility</u> with over 700 feet of unobstructed frontage on Rivers Ave.

intersections with Northwoods Mall

- Two pylon signs are at shared signalized

 Promenade enjoys <u>superior visibility</u> over competing centers

## **RESIDENTIAL AERIAL**