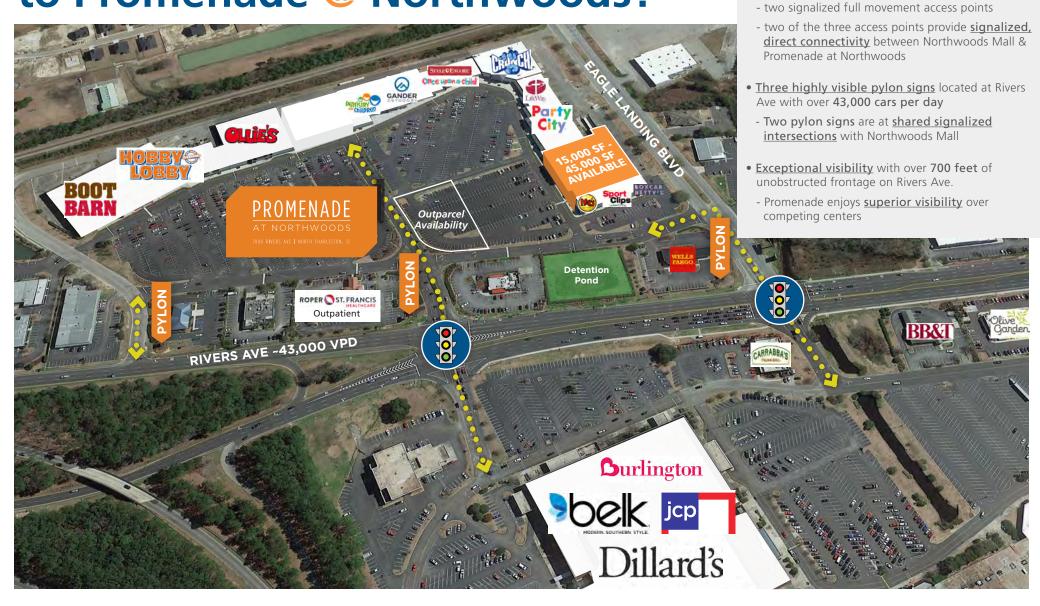

# WHY Relocate

to Promenade @ Northwoods?

 Located directly across from Northoods Mall (one of the leading malls in South Carolina)

points along Rivers Ave.

• Excellent ingress/egress with three total access

### **ROADSIDE VISIBILITY**

THE PROMENADE AT NORTHWOODS
NORTH CHARLESTON, SC

 <u>Exceptional visibility</u> with over 700 feet of unobstructed frontage on Rivers Ave.

intersections with Northwoods Mall

- Two pylon signs are at shared signalized

 Promenade enjoys <u>superior visibility</u> over competing centers