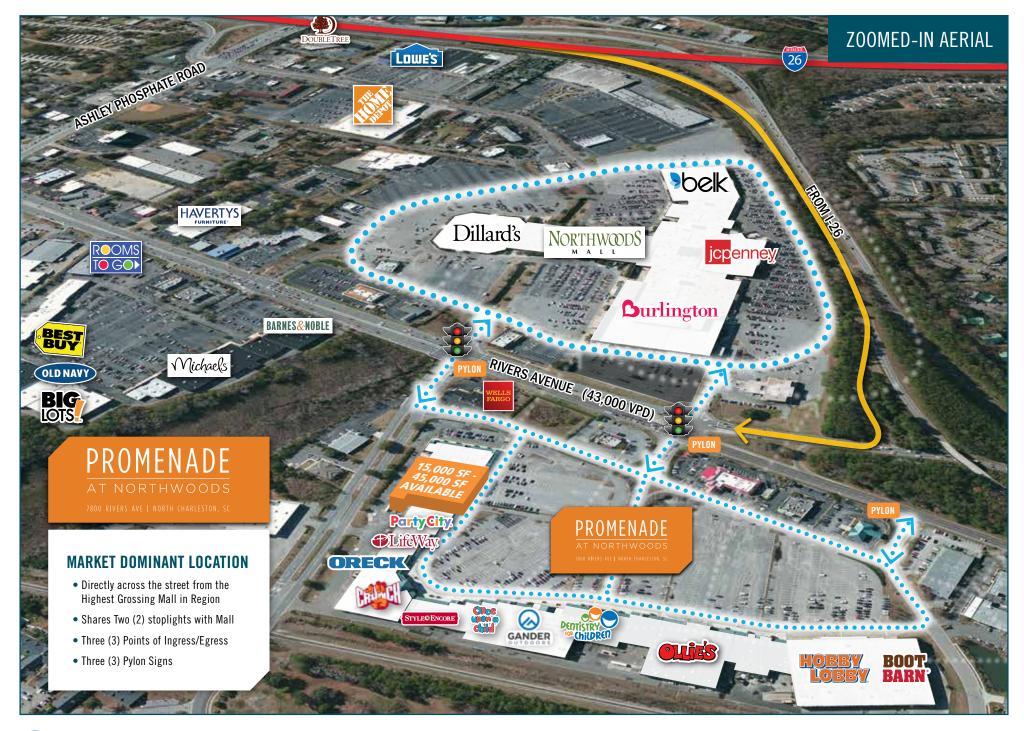

# WHY Relocate

to Promenade @ Northwoods?

 Located directly across from Northoods Mall (one of the leading malls in South Carolina)

points along Rivers Ave.

• Excellent ingress/egress with three total access

# **VIEW LOOKING SOUTH**

### **ROADSIDE VISIBILITY**

THE PROMENADE AT NORTHWOODS
NORTH CHARLESTON, SC

 <u>Exceptional visibility</u> with over 700 feet of unobstructed frontage on Rivers Ave.

intersections with Northwoods Mall

- Two pylon signs are at shared signalized

 Promenade enjoys <u>superior visibility</u> over competing centers