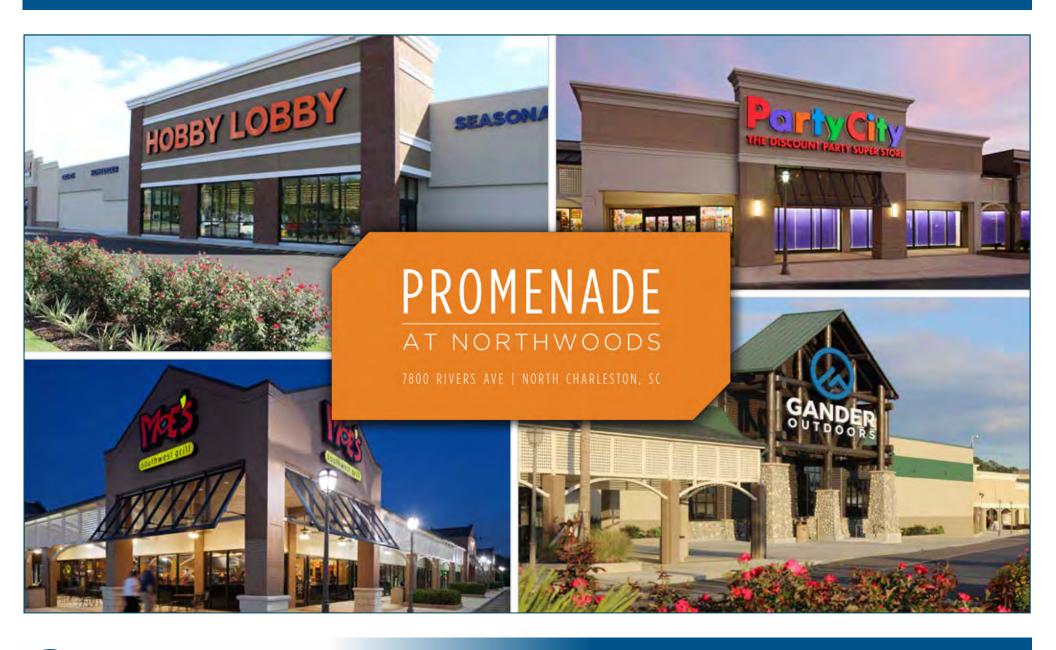

#### THE PROMENADE AT NORTHWOODS

A 274,200 SF REGIONAL SHOPPING CENTER NORTH CHARLESTON, SOUTH CAROLINA

### **ROADSIDE VISIBILITY**

THE PROMENADE AT NORTHWOODS
NORTH CHARLESTON, SC

 <u>Exceptional visibility</u> with over 700 feet of unobstructed frontage on Rivers Ave.

intersections with Northwoods Mall

- Two pylon signs are at shared signalized

 Promenade enjoys <u>superior visibility</u> over competing centers