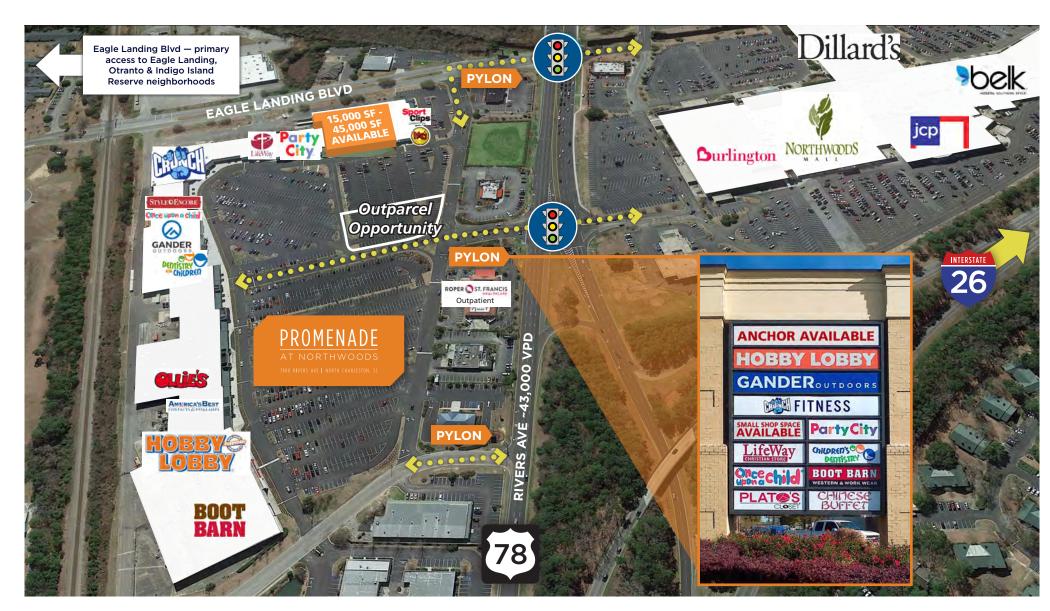

#### THE PROMENADE AT NORTHWOODS

A 274,200 SF REGIONAL SHOPPING CENTER NORTH CHARLESTON, SOUTH CAROLINA

# **CHARLESTON RETAIL MARKET**





# **RETAIL COMPETITION MAP**









# WHY Relocate

to Promenade @ Northwoods?





 Located directly across from Northoods Mall (one of the leading malls in South Carolina)

points along Rivers Ave.

• Excellent ingress/egress with three total access

# **VIEW LOOKING SOUTH**





### **ROADSIDE VISIBILITY**





THE PROMENADE AT NORTHWOODS
NORTH CHARLESTON, SC

 <u>Exceptional visibility</u> with over 700 feet of unobstructed frontage on Rivers Ave.

intersections with Northwoods Mall

- Two pylon signs are at shared signalized

 Promenade enjoys <u>superior visibility</u> over competing centers

## **RESIDENTIAL AERIAL**