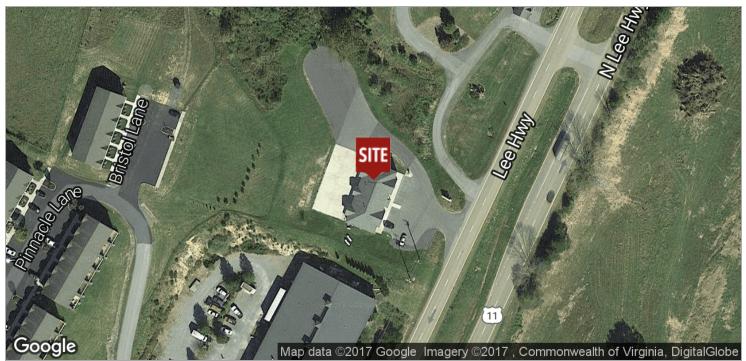

A 24450

#### **Executive Summary**



#### **OFFERING SUMMARY**

Sale Price: \$660,000

Lot Size: 1.4 Acres

Building Size: 7,400

Zoning: R-1

Cap Rate: 8%

Occupancy: 100%

Utilities: Public



#### **PROPERTY OVERVIEW**

Fully leased stand alone business/office complex. Located on N Lee Hwy, Lexington VA. Building completely updated in 2012. Excellent investment property with steady rent roll. 3 main tenants have been in place since 2010. Tenants would like to stay and would sign renewal leases.

For More Information:



## FULLY LEASED OFFICE/BUSINESS COMPLEX | 8% CAP

1545 N Lee Highway, Lexington, VA 24450

#### **Additional Photos**













For More Information:

## FULLY LEASED OFFICE/BUSINESS COMPLEX | 8% CAP

1545 N Lee Highway, Lexington, VA 24450

#### **Location Maps**