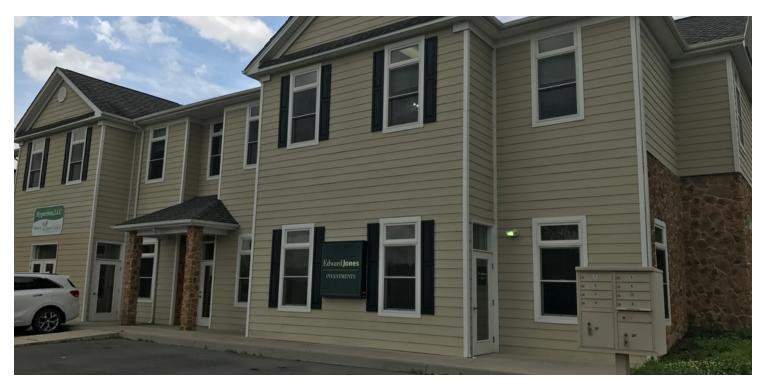

## OFFICE BUILDING FOR SALE

# FULLY LEASED OFFICE/BUSINESS COMPLEX | 8% CAP

1545 N Lee Highway, Lexington, VA 24450

\$660,000



For More Information:

Greg Keeler 540.478.5232 greg.keeler@cottonwood.com



## FULLY LEASED OFFICE/BUSINESS COMPLEX | 8% CAP

1545 N Lee Highway, Lexington, VA 24450

#### **Executive Summary**



#### **OFFERING SUMMARY**

Sale Price: \$660,000

Lot Size: 1.4 Acres

Building Size: 7,400

Zoning: R-1

Cap Rate: 8%

Occupancy: 100%

Utilities: Public



#### **PROPERTY OVERVIEW**

Fully leased stand alone business/office complex. Located on N Lee Hwy, Lexington VA. Building completely updated in 2012. Excellent investment property with steady rent roll. 3 main tenants have been in place since 2010. Tenants would like to stay and would sign renewal leases.

For More Information:



## FULLY LEASED OFFICE/BUSINESS COMPLEX | 8% CAP

1545 N Lee Highway, Lexington, VA 24450

#### **Additional Photos**













For More Information:

## FULLY LEASED OFFICE/BUSINESS COMPLEX | 8% CAP

1545 N Lee Highway, Lexington, VA 24450

#### **Location Maps**