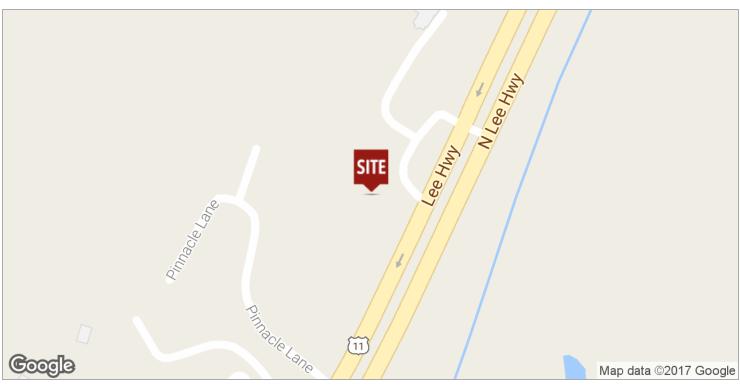

24450

#### **Executive Summary**



#### **OFFERING SUMMARY**

Sale Price: \$660,000

Lot Size: 1.4 Acres

Building Size: 7,400

Zoning: R-1

Cap Rate: 8%

Occupancy: 100%

Utilities: Public



#### **PROPERTY OVERVIEW**

Fully leased stand alone business/office complex. Located on N Lee Hwy, Lexington VA. Building completely updated in 2012. Excellent investment property with steady rent roll. 3 main tenants have been in place since 2010. Tenants would like to stay and would sign renewal leases.

For More Information:



## FULLY LEASED OFFICE/BUSINESS COMPLEX | 8% CAP

1545 N Lee Highway, Lexington, VA 24450

#### **Additional Photos**













For More Information:

## FULLY LEASED OFFICE/BUSINESS COMPLEX | 8% CAP

1545 N Lee Highway, Lexington, VA 24450

#### **Location Maps**