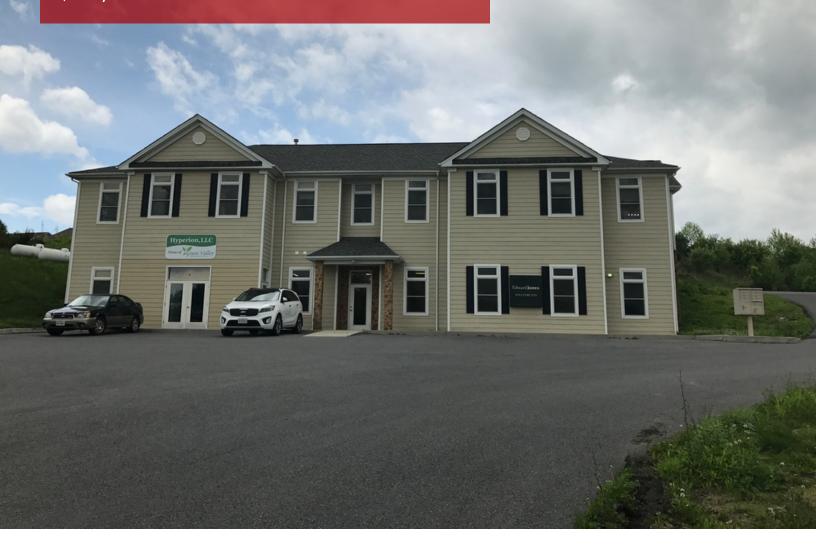

#### **PROPERTY OVERVIEW**

Fully leased stand alone business/office complex. Located on N Lee Hwy, Lexington VA. Building completely updated in 2012. Excellent investment property with steady rent roll. 3 main tenants have been in place since 2010. Tenants would like to stay and would sign renewal leases.