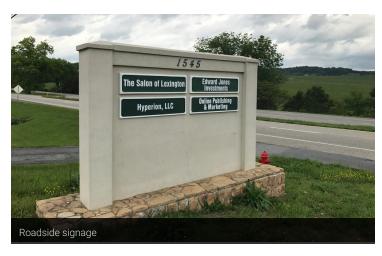

on:

Greg Keeler 540.478.5232 greg.keeler@cottonwood.com



## FULLY LEASED OFFICE/BUSINESS COMPLEX | 8% CAP

1545 N Lee Highway, Lexington, VA 24450

#### **Executive Summary**



#### **OFFERING SUMMARY**

Sale Price: \$660,000

Lot Size: 1.4 Acres

Building Size: 7,400

Zoning: R-1

Cap Rate: 8%

Occupancy: 100%

Utilities: Public



#### **PROPERTY OVERVIEW**

Fully leased stand alone business/office complex. Located on N Lee Hwy, Lexington VA. Building completely updated in 2012. Excellent investment property with steady rent roll. 3 main tenants have been in place since 2010. Tenants would like to stay and would sign renewal leases.

For More Information:



## FULLY LEASED OFFICE/BUSINESS COMPLEX | 8% CAP

1545 N Lee Highway, Lexington, VA 24450

#### **Additional Photos**













For More Information:

## FULLY LEASED OFFICE/BUSINESS COMPLEX | 8% CAP

1545 N Lee Highway, Lexington, VA 24450

#### **Location Maps**